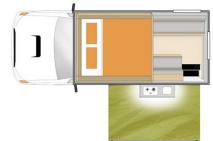

| Dimensions                | Length: 5.90 m (19'4") Width: 2.00 m (6'6") Height: 2.50 m (8'2") (extended height: 3.10 m (10'17") Interior height: 1.90 m (6'3")                                                                                                                                                                                                                                                                           |
|---------------------------|--------------------------------------------------------------------------------------------------------------------------------------------------------------------------------------------------------------------------------------------------------------------------------------------------------------------------------------------------------------------------------------------------------------|
| Passengers                | 2 sleeps and 2 seatbelts                                                                                                                                                                                                                                                                                                                                                                                     |
| Reserve                   | Fuel tank: 120 L (26.7 US gal) Fresh water tank: 82 L (18.1 US gal) No waste water tank Gas bottle: 2 x 1.25 kg                                                                                                                                                                                                                                                                                              |
| Beds                      | Double bed: 200 x 154 cm (6'6" x 5'1")                                                                                                                                                                                                                                                                                                                                                                       |
| Kitchen                   | Sink (cold water only) Cooker 2 stoves (exterior) Fridge 80L / Freezer 7L Dishes and cutlery                                                                                                                                                                                                                                                                                                                 |
| Shower/Toilet             | External shower Toilet: No                                                                                                                                                                                                                                                                                                                                                                                   |
| Heating/Air Conditionning | Heating and air conditioning only in driver's cabin                                                                                                                                                                                                                                                                                                                                                          |
| Energy                    | <ul> <li>240V connection by electrical connection.</li> <li>Auxiliary Battery 12V. Allows for use of lights and fridge. Batteries will last around 12 hours depending on use, and are recharged when driving the vehicle.</li> <li>Gas 2 x 1.25 kg.</li> <li>12V outlet: Remember to bring your adaptors for charging your personal electronics such as cameras and phones.</li> <li>Solar panel.</li> </ul> |
| Audio & Connexions        | Radio Media player depending on the models                                                                                                                                                                                                                                                                                                                                                                   |
| Complementary Equipment   | Extinguisher Awning Solar panel Fly screens on all windows and back door 2 spare tires                                                                                                                                                                                                                                                                                                                       |