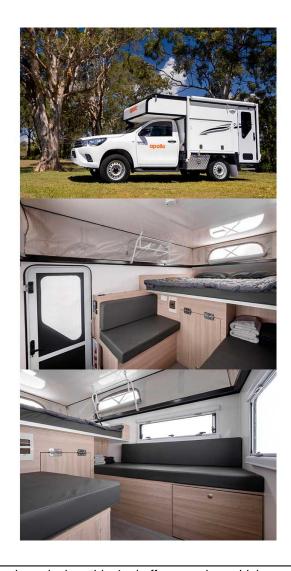

## **4wd Wombat Adventure Australia**

Modèle standard

| Description     | Thanks to its spacious design, this 4wd offers a unique driving experience.  Couples looking for a thrill will love to venture into the Australian outback with this innovative vehicle.                                                                                |
|-----------------|-------------------------------------------------------------------------------------------------------------------------------------------------------------------------------------------------------------------------------------------------------------------------|
|                 | The plans, dimensions and layouts here are indicative and may vary without notice.                                                                                                                                                                                      |
| Characteristics | Wombat Adventure Sleeps: 2 (2 seatbelts) Please note that children under the age of 7 years old cannot travel in this vehicle. Engine Diesel 3.0 L Automatic transmission Power steering Airbags and ABS Awning Rear vision camera Model guaranteed maximum 3 years old |
| Fuel            | Diesel<br>Average consumption : 14L/100 km                                                                                                                                                                                                                              |

| Dimensions                | Length: 5.90 m (19'4") Width: 2.00 m (6'6") Height: 2.50 m (8'2") (extended height: 3.10 m (10'17") Interior height: 1.90 m (6'3")                                                                                                                                                                                                                                                                           |
|---------------------------|--------------------------------------------------------------------------------------------------------------------------------------------------------------------------------------------------------------------------------------------------------------------------------------------------------------------------------------------------------------------------------------------------------------|
| Passengers                | 2 sleeps and 2 seatbelts                                                                                                                                                                                                                                                                                                                                                                                     |
| Reserve                   | Fuel tank: 120 L (26.7 US gal) Fresh water tank: 82 L (18.1 US gal) No waste water tank Gas bottle: 2 x 1.25 kg                                                                                                                                                                                                                                                                                              |
| Beds                      | Double bed: 200 x 154 cm (6'6" x 5'1")                                                                                                                                                                                                                                                                                                                                                                       |
| Kitchen                   | Sink (cold water only) Cooker 2 stoves (exterior) Fridge 80L / Freezer 7L Dishes and cutlery                                                                                                                                                                                                                                                                                                                 |
| Shower/Toilet             | External shower Toilet: No                                                                                                                                                                                                                                                                                                                                                                                   |
| Heating/Air Conditionning | Heating and air conditioning only in driver's cabin                                                                                                                                                                                                                                                                                                                                                          |
| Energy                    | <ul> <li>240V connection by electrical connection.</li> <li>Auxiliary Battery 12V. Allows for use of lights and fridge. Batteries will last around 12 hours depending on use, and are recharged when driving the vehicle.</li> <li>Gas 2 x 1.25 kg.</li> <li>12V outlet: Remember to bring your adaptors for charging your personal electronics such as cameras and phones.</li> <li>Solar panel.</li> </ul> |
| Audio & Connexions        | Radio Media player depending on the models                                                                                                                                                                                                                                                                                                                                                                   |
| Complementary Equipment   | Extinguisher Awning Solar panel Fly screens on all windows and back door 2 spare tires                                                                                                                                                                                                                                                                                                                       |