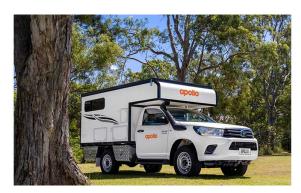

## **4wd Wombat Adventure Australia**

Modèle standard

| Description     | Thanks to its spacious design, this 4wd offers a unique driving experience.  Couples looking for a thrill will love to venture into the Australian outback with this innovative vehicle.                                                                                |
|-----------------|-------------------------------------------------------------------------------------------------------------------------------------------------------------------------------------------------------------------------------------------------------------------------|
|                 | The plans, dimensions and layouts here are indicative and may vary without notice.                                                                                                                                                                                      |
| Characteristics | Wombat Adventure Sleeps: 2 (2 seatbelts) Please note that children under the age of 7 years old cannot travel in this vehicle. Engine Diesel 3.0 L Automatic transmission Power steering Airbags and ABS Awning Rear vision camera Model guaranteed maximum 3 years old |
| Fuel            | Diesel<br>Average consumption : 14L/100 km                                                                                                                                                                                                                              |

| Dimensions                | Length: 5.90 m (19'4") Width: 2.00 m (6'6") Height: 2.50 m (8'2") (extended height: 3.10 m (10'17") Interior height: 1.90 m (6'3")                                                                                                                                                                                                                                                                           |
|---------------------------|--------------------------------------------------------------------------------------------------------------------------------------------------------------------------------------------------------------------------------------------------------------------------------------------------------------------------------------------------------------------------------------------------------------|
| Passengers                | 2 sleeps and 2 seatbelts                                                                                                                                                                                                                                                                                                                                                                                     |
| Reserve                   | Fuel tank: 120 L (26.7 US gal) Fresh water tank: 82 L (18.1 US gal) No waste water tank Gas bottle: 2 x 1.25 kg                                                                                                                                                                                                                                                                                              |
| Beds                      | Double bed: 200 x 154 cm (6'6" x 5'1")                                                                                                                                                                                                                                                                                                                                                                       |
| Kitchen                   | Sink (cold water only) Cooker 2 stoves (exterior) Fridge 80L / Freezer 7L Dishes and cutlery                                                                                                                                                                                                                                                                                                                 |
| Shower/Toilet             | External shower Toilet: No                                                                                                                                                                                                                                                                                                                                                                                   |
| Heating/Air Conditionning | Heating and air conditioning only in driver's cabin                                                                                                                                                                                                                                                                                                                                                          |
| Energy                    | <ul> <li>240V connection by electrical connection.</li> <li>Auxiliary Battery 12V. Allows for use of lights and fridge. Batteries will last around 12 hours depending on use, and are recharged when driving the vehicle.</li> <li>Gas 2 x 1.25 kg.</li> <li>12V outlet: Remember to bring your adaptors for charging your personal electronics such as cameras and phones.</li> <li>Solar panel.</li> </ul> |
| Audio & Connexions        | Radio Media player depending on the models                                                                                                                                                                                                                                                                                                                                                                   |
| Complementary Equipment   | Extinguisher Awning Solar panel Fly screens on all windows and back door 2 spare tires                                                                                                                                                                                                                                                                                                                       |