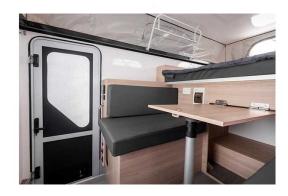

| Dimensions                | Length: 5.90 m (19'4") Width: 2.00 m (6'6") Height: 2.50 m (8'2") (extended height: 3.10 m (10'17") Interior height: 1.90 m (6'3")                                                                                                                                                                                                                                                                           |
|---------------------------|--------------------------------------------------------------------------------------------------------------------------------------------------------------------------------------------------------------------------------------------------------------------------------------------------------------------------------------------------------------------------------------------------------------|
| Passengers                | 2 sleeps and 2 seatbelts                                                                                                                                                                                                                                                                                                                                                                                     |
| Reserve                   | Fuel tank: 120 L (26.7 US gal) Fresh water tank: 82 L (18.1 US gal) No waste water tank Gas bottle: 2 x 1.25 kg                                                                                                                                                                                                                                                                                              |
| Beds                      | Double bed: 200 x 154 cm (6'6" x 5'1")                                                                                                                                                                                                                                                                                                                                                                       |
| Kitchen                   | Sink (cold water only) Cooker 2 stoves (exterior) Fridge 80L / Freezer 7L Dishes and cutlery                                                                                                                                                                                                                                                                                                                 |
| Shower/Toilet             | External shower Toilet: No                                                                                                                                                                                                                                                                                                                                                                                   |
| Heating/Air Conditionning | Heating and air conditioning only in driver's cabin                                                                                                                                                                                                                                                                                                                                                          |
| Energy                    | <ul> <li>240V connection by electrical connection.</li> <li>Auxiliary Battery 12V. Allows for use of lights and fridge. Batteries will last around 12 hours depending on use, and are recharged when driving the vehicle.</li> <li>Gas 2 x 1.25 kg.</li> <li>12V outlet: Remember to bring your adaptors for charging your personal electronics such as cameras and phones.</li> <li>Solar panel.</li> </ul> |
| Audio & Connexions        | Radio Media player depending on the models                                                                                                                                                                                                                                                                                                                                                                   |
| Complementary Equipment   | Extinguisher Awning Solar panel Fly screens on all windows and back door 2 spare tires                                                                                                                                                                                                                                                                                                                       |