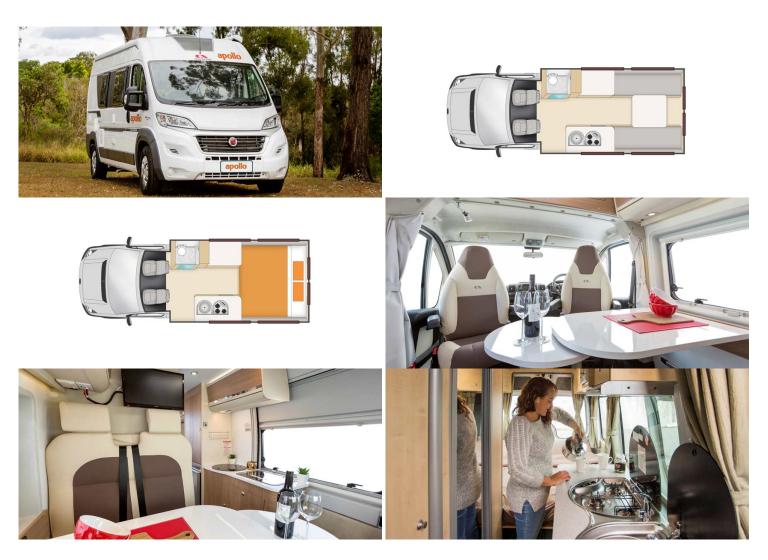

## **Profile Haka Tourer New Zealand**

Modèle standard

| Description     | Air conditioning in the driver's and passenger's cabin, toilet, big double bed<br>and well equipped kitchen including microwave, stove and fridge. Reliable,<br>diesel engine with power steering that allows for easy handling and driving<br>pleasure in this "Self-Contained" certified vehicule.<br>The plans, dimensions and layouts here are indicative and may vary<br>without notice. |
|-----------------|-----------------------------------------------------------------------------------------------------------------------------------------------------------------------------------------------------------------------------------------------------------------------------------------------------------------------------------------------------------------------------------------------|
| Characteristics | Haka Tourer<br>Sleeps: 2 (2 seatbelts)<br>Vehicule certified "Self Contained"<br>Please note that children under the age of 7 years cannot travel in<br>this vehicle.<br>Engine Diesel<br>Automatic transmission<br>Power steering<br>ABS & Airbags<br>Driver's cabin open to main cabin<br>Rear vision camera<br>Model guaranteed maximum 3 years old                                        |

| Fuel                      | Diesel<br>Average consumption: 12 L/100 km                                                                                                                                                                                                                                                                                                                                                                                                          |
|---------------------------|-----------------------------------------------------------------------------------------------------------------------------------------------------------------------------------------------------------------------------------------------------------------------------------------------------------------------------------------------------------------------------------------------------------------------------------------------------|
| Dimensions                | Length: 6.00-7.10 m (19'8'-23'3'')<br>Width: 2.00 m (6'7'')<br>Height: 3.00 m (9'11'')<br>Interior height: 1.90 m (6'2'')                                                                                                                                                                                                                                                                                                                           |
| Passengers                | 2 sleeps and 2 seatbelts                                                                                                                                                                                                                                                                                                                                                                                                                            |
| Reserve                   | Fuel tank: 75L (19.8 US gal)<br>Fresh water tank: 70L (18.5 US gal)<br>Grey water tank: 70L (18.5 US gal)<br>Gas bottle: 1 x 4 kg                                                                                                                                                                                                                                                                                                                   |
| Beds                      | Double bed: 190 x 140-170 cm (74" x 55"-67")                                                                                                                                                                                                                                                                                                                                                                                                        |
| Kitchen                   | Sink (hot and cold water)<br>Cooker 3 stoves<br>Fridge 80 L + freezer<br>Microwave (240 V)<br>Dishes and cutlery                                                                                                                                                                                                                                                                                                                                    |
| Shower/Toilet             | Shower (hot and cold water)<br>Toilet                                                                                                                                                                                                                                                                                                                                                                                                               |
| Heating/Air Conditionning | Air conditioning only in the driver's cabin<br>Heating (gas or 240V "hook up" connection)                                                                                                                                                                                                                                                                                                                                                           |
| Energy                    | Electrical Connection 240V (Hook-up)<br>Auxiliary battery. Allows to operate the lights. It has an autonomy of<br>about 12 hours and is recharged while driving or being connected to 240V.<br>Gas. Allows operation of the refrigerator, water heater and heater when<br>the vehicle is not connected to the mains. 1 x 4 kg<br>Cigar lighter. Remember to take adapters to recharge small electrical<br>appliances such as telephones or cameras. |
| Audio & Connexions        | Radio<br>Media player depending on the models                                                                                                                                                                                                                                                                                                                                                                                                       |
| Complementary Equipment   | Fire extinguisher<br>Rear vision camera                                                                                                                                                                                                                                                                                                                                                                                                             |