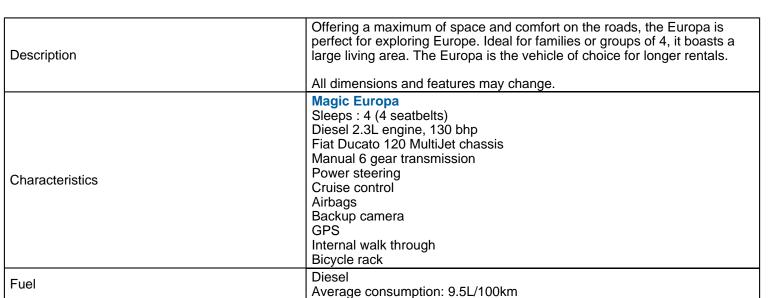

## **Motorhome Magic Europa Scotland**

Modèle standard

| Dimensions                | Length: 7.01 m (23') Width: 2.30 m (7'7") Height: 2.79 m (9'2") Interior height: min. 2.00 m (6'7")                                                                                                                                                                                                                                                                                                                                                                |
|---------------------------|--------------------------------------------------------------------------------------------------------------------------------------------------------------------------------------------------------------------------------------------------------------------------------------------------------------------------------------------------------------------------------------------------------------------------------------------------------------------|
| Passengers                | 4 sleeps and 4 seatbelts                                                                                                                                                                                                                                                                                                                                                                                                                                           |
| Reserve                   | Fuel tank: 85L (22.5 US gal) Fresh water tank: 100L (26.4 US gal) Grey water tank: 95L (25.1 US gal) Waste water tank: 17L (4.5 US gal) Gas canister                                                                                                                                                                                                                                                                                                               |
| Beds                      | Front bed: 192 x 140 cm (76" x 55")<br>Rear bed: 210 x 133 cm (83" x 52")                                                                                                                                                                                                                                                                                                                                                                                          |
| Kitchen                   | Sink (hot and cold water) Cooker 3 stoves Fridge 145L + freezer Dishes and cutlery Kettle                                                                                                                                                                                                                                                                                                                                                                          |
| Shower/Toilet             | Shower Toilet Hot and cold water                                                                                                                                                                                                                                                                                                                                                                                                                                   |
| Heating/Air Conditionning | Heating and air conditioning like in a car<br>Heating while parked by gas                                                                                                                                                                                                                                                                                                                                                                                          |
| Energy                    | Gas. Enables the functioning of the fridge and the water heater when the vehicle is not running or plugged in to an external power outlet (hook up).  Electrical Connection 230V (Hook-up)  Auxiliary Battery. Batteries will last around 12 hours depending on use, and are recharged when driving the vehicle, or hooked up the 230V connection.  12V outlet: Remember to bring your adaptors for charging your personal electronics such as cameras and phones. |
| Audio & Connexions        | Radio AM/FM Bluetooth connexion USB plug-in                                                                                                                                                                                                                                                                                                                                                                                                                        |
| Complementary Equipment   | Anchor point for 2 baby/booster seats Bicycle rack Dishes and cutlery Kettle Campsite map                                                                                                                                                                                                                                                                                                                                                                          |
| Optional Equipment        | Baby/Booster seats Bedding and towels Camping table and chairs Portable toilet Toilet chemicals Snow chains                                                                                                                                                                                                                                                                                                                                                        |