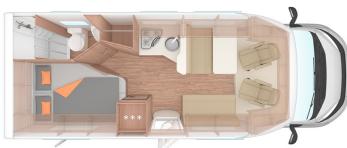

## **Motorhome Magic Europa Scotland**

Modèle standard

| Dimensions                | Length: 7.01 m (23') Width: 2.30 m (7'7") Height: 2.79 m (9'2") Interior height: min. 2.00 m (6'7")                                                                                                                                                                                                                                                                                                                                                                |
|---------------------------|--------------------------------------------------------------------------------------------------------------------------------------------------------------------------------------------------------------------------------------------------------------------------------------------------------------------------------------------------------------------------------------------------------------------------------------------------------------------|
| Passengers                | 4 sleeps and 4 seatbelts                                                                                                                                                                                                                                                                                                                                                                                                                                           |
| Reserve                   | Fuel tank: 85L (22.5 US gal) Fresh water tank: 100L (26.4 US gal) Grey water tank: 95L (25.1 US gal) Waste water tank: 17L (4.5 US gal) Gas canister                                                                                                                                                                                                                                                                                                               |
| Beds                      | Front bed: 192 x 140 cm (76" x 55")<br>Rear bed: 210 x 133 cm (83" x 52")                                                                                                                                                                                                                                                                                                                                                                                          |
| Kitchen                   | Sink (hot and cold water) Cooker 3 stoves Fridge 145L + freezer Dishes and cutlery Kettle                                                                                                                                                                                                                                                                                                                                                                          |
| Shower/Toilet             | Shower Toilet Hot and cold water                                                                                                                                                                                                                                                                                                                                                                                                                                   |
| Heating/Air Conditionning | Heating and air conditioning like in a car<br>Heating while parked by gas                                                                                                                                                                                                                                                                                                                                                                                          |
| Energy                    | Gas. Enables the functioning of the fridge and the water heater when the vehicle is not running or plugged in to an external power outlet (hook up).  Electrical Connection 230V (Hook-up)  Auxiliary Battery. Batteries will last around 12 hours depending on use, and are recharged when driving the vehicle, or hooked up the 230V connection.  12V outlet: Remember to bring your adaptors for charging your personal electronics such as cameras and phones. |
| Audio & Connexions        | Radio AM/FM Bluetooth connexion USB plug-in                                                                                                                                                                                                                                                                                                                                                                                                                        |
| Complementary Equipment   | Anchor point for 2 baby/booster seats Bicycle rack Dishes and cutlery Kettle Campsite map                                                                                                                                                                                                                                                                                                                                                                          |
| Optional Equipment        | Baby/Booster seats Bedding and towels Camping table and chairs Portable toilet Toilet chemicals Snow chains                                                                                                                                                                                                                                                                                                                                                        |