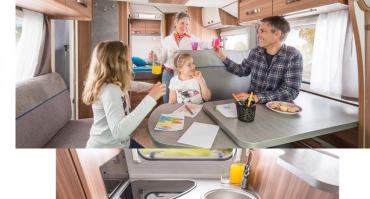

## **Motorhome Magic Europa Scotland**

Modèle standard

| Dimensions                | Length: 7.01 m (23') Width: 2.30 m (7'7") Height: 2.79 m (9'2") Interior height: min. 2.00 m (6'7")                                                                                                                                                                                                                                                                                                                                                                |
|---------------------------|--------------------------------------------------------------------------------------------------------------------------------------------------------------------------------------------------------------------------------------------------------------------------------------------------------------------------------------------------------------------------------------------------------------------------------------------------------------------|
| Passengers                | 4 sleeps and 4 seatbelts                                                                                                                                                                                                                                                                                                                                                                                                                                           |
| Reserve                   | Fuel tank: 85L (22.5 US gal) Fresh water tank: 100L (26.4 US gal) Grey water tank: 95L (25.1 US gal) Waste water tank: 17L (4.5 US gal) Gas canister                                                                                                                                                                                                                                                                                                               |
| Beds                      | Front bed: 192 x 140 cm (76" x 55")<br>Rear bed: 210 x 133 cm (83" x 52")                                                                                                                                                                                                                                                                                                                                                                                          |
| Kitchen                   | Sink (hot and cold water) Cooker 3 stoves Fridge 145L + freezer Dishes and cutlery Kettle                                                                                                                                                                                                                                                                                                                                                                          |
| Shower/Toilet             | Shower Toilet Hot and cold water                                                                                                                                                                                                                                                                                                                                                                                                                                   |
| Heating/Air Conditionning | Heating and air conditioning like in a car<br>Heating while parked by gas                                                                                                                                                                                                                                                                                                                                                                                          |
| Energy                    | Gas. Enables the functioning of the fridge and the water heater when the vehicle is not running or plugged in to an external power outlet (hook up).  Electrical Connection 230V (Hook-up)  Auxiliary Battery. Batteries will last around 12 hours depending on use, and are recharged when driving the vehicle, or hooked up the 230V connection.  12V outlet: Remember to bring your adaptors for charging your personal electronics such as cameras and phones. |
| Audio & Connexions        | Radio AM/FM Bluetooth connexion USB plug-in                                                                                                                                                                                                                                                                                                                                                                                                                        |
| Complementary Equipment   | Anchor point for 2 baby/booster seats Bicycle rack Dishes and cutlery Kettle Campsite map                                                                                                                                                                                                                                                                                                                                                                          |
| Optional Equipment        | Baby/Booster seats Bedding and towels Camping table and chairs Portable toilet Toilet chemicals Snow chains                                                                                                                                                                                                                                                                                                                                                        |