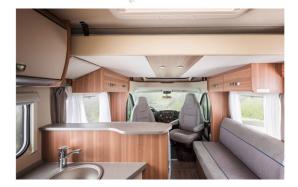

## **Motorhome Magic Europa Scotland**

Modèle standard

| Dimensions                | Length: 7.01 m (23') Width: 2.30 m (7'7") Height: 2.79 m (9'2") Interior height: min. 2.00 m (6'7")                                                                                                                                                                                                                                                                                                                                                                |
|---------------------------|--------------------------------------------------------------------------------------------------------------------------------------------------------------------------------------------------------------------------------------------------------------------------------------------------------------------------------------------------------------------------------------------------------------------------------------------------------------------|
| Passengers                | 4 sleeps and 4 seatbelts                                                                                                                                                                                                                                                                                                                                                                                                                                           |
| Reserve                   | Fuel tank: 85L (22.5 US gal) Fresh water tank: 100L (26.4 US gal) Grey water tank: 95L (25.1 US gal) Waste water tank: 17L (4.5 US gal) Gas canister                                                                                                                                                                                                                                                                                                               |
| Beds                      | Front bed: 192 x 140 cm (76" x 55")<br>Rear bed: 210 x 133 cm (83" x 52")                                                                                                                                                                                                                                                                                                                                                                                          |
| Kitchen                   | Sink (hot and cold water) Cooker 3 stoves Fridge 145L + freezer Dishes and cutlery Kettle                                                                                                                                                                                                                                                                                                                                                                          |
| Shower/Toilet             | Shower Toilet Hot and cold water                                                                                                                                                                                                                                                                                                                                                                                                                                   |
| Heating/Air Conditionning | Heating and air conditioning like in a car<br>Heating while parked by gas                                                                                                                                                                                                                                                                                                                                                                                          |
| Energy                    | Gas. Enables the functioning of the fridge and the water heater when the vehicle is not running or plugged in to an external power outlet (hook up).  Electrical Connection 230V (Hook-up)  Auxiliary Battery. Batteries will last around 12 hours depending on use, and are recharged when driving the vehicle, or hooked up the 230V connection.  12V outlet: Remember to bring your adaptors for charging your personal electronics such as cameras and phones. |
| Audio & Connexions        | Radio AM/FM Bluetooth connexion USB plug-in                                                                                                                                                                                                                                                                                                                                                                                                                        |
| Complementary Equipment   | Anchor point for 2 baby/booster seats Bicycle rack Dishes and cutlery Kettle Campsite map                                                                                                                                                                                                                                                                                                                                                                          |
| Optional Equipment        | Baby/Booster seats Bedding and towels Camping table and chairs Portable toilet Toilet chemicals Snow chains                                                                                                                                                                                                                                                                                                                                                        |