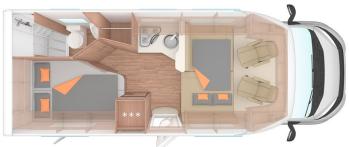

## **Motorhome Magic Europa Scotland**

Modèle standard

| Dimensions                | Length: 7.01 m (23') Width: 2.30 m (7'7") Height: 2.79 m (9'2") Interior height: min. 2.00 m (6'7")                                                                                                                                                                                                                                                                                                                                                                |
|---------------------------|--------------------------------------------------------------------------------------------------------------------------------------------------------------------------------------------------------------------------------------------------------------------------------------------------------------------------------------------------------------------------------------------------------------------------------------------------------------------|
| Passengers                | 4 sleeps and 4 seatbelts                                                                                                                                                                                                                                                                                                                                                                                                                                           |
| Reserve                   | Fuel tank: 85L (22.5 US gal) Fresh water tank: 100L (26.4 US gal) Grey water tank: 95L (25.1 US gal) Waste water tank: 17L (4.5 US gal) Gas canister                                                                                                                                                                                                                                                                                                               |
| Beds                      | Front bed: 192 x 140 cm (76" x 55")<br>Rear bed: 210 x 133 cm (83" x 52")                                                                                                                                                                                                                                                                                                                                                                                          |
| Kitchen                   | Sink (hot and cold water) Cooker 3 stoves Fridge 145L + freezer Dishes and cutlery Kettle                                                                                                                                                                                                                                                                                                                                                                          |
| Shower/Toilet             | Shower Toilet Hot and cold water                                                                                                                                                                                                                                                                                                                                                                                                                                   |
| Heating/Air Conditionning | Heating and air conditioning like in a car<br>Heating while parked by gas                                                                                                                                                                                                                                                                                                                                                                                          |
| Energy                    | Gas. Enables the functioning of the fridge and the water heater when the vehicle is not running or plugged in to an external power outlet (hook up).  Electrical Connection 230V (Hook-up)  Auxiliary Battery. Batteries will last around 12 hours depending on use, and are recharged when driving the vehicle, or hooked up the 230V connection.  12V outlet: Remember to bring your adaptors for charging your personal electronics such as cameras and phones. |
| Audio & Connexions        | Radio AM/FM Bluetooth connexion USB plug-in                                                                                                                                                                                                                                                                                                                                                                                                                        |
| Complementary Equipment   | Anchor point for 2 baby/booster seats Bicycle rack Dishes and cutlery Kettle Campsite map                                                                                                                                                                                                                                                                                                                                                                          |
| Optional Equipment        | Baby/Booster seats Bedding and towels Camping table and chairs Portable toilet Toilet chemicals Snow chains                                                                                                                                                                                                                                                                                                                                                        |