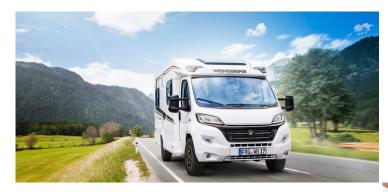

## **Motorhome Magic Europa Scotland**

Modèle standard

| Dimensions                | Length: 7.01 m (23') Width: 2.30 m (7'7") Height: 2.79 m (9'2") Interior height: min. 2.00 m (6'7")                                                                                                                                                                                                                                                                                                                                                                |
|---------------------------|--------------------------------------------------------------------------------------------------------------------------------------------------------------------------------------------------------------------------------------------------------------------------------------------------------------------------------------------------------------------------------------------------------------------------------------------------------------------|
| Passengers                | 4 sleeps and 4 seatbelts                                                                                                                                                                                                                                                                                                                                                                                                                                           |
| Reserve                   | Fuel tank: 85L (22.5 US gal) Fresh water tank: 100L (26.4 US gal) Grey water tank: 95L (25.1 US gal) Waste water tank: 17L (4.5 US gal) Gas canister                                                                                                                                                                                                                                                                                                               |
| Beds                      | Front bed: 192 x 140 cm (76" x 55")<br>Rear bed: 210 x 133 cm (83" x 52")                                                                                                                                                                                                                                                                                                                                                                                          |
| Kitchen                   | Sink (hot and cold water) Cooker 3 stoves Fridge 145L + freezer Dishes and cutlery Kettle                                                                                                                                                                                                                                                                                                                                                                          |
| Shower/Toilet             | Shower Toilet Hot and cold water                                                                                                                                                                                                                                                                                                                                                                                                                                   |
| Heating/Air Conditionning | Heating and air conditioning like in a car<br>Heating while parked by gas                                                                                                                                                                                                                                                                                                                                                                                          |
| Energy                    | Gas. Enables the functioning of the fridge and the water heater when the vehicle is not running or plugged in to an external power outlet (hook up).  Electrical Connection 230V (Hook-up)  Auxiliary Battery. Batteries will last around 12 hours depending on use, and are recharged when driving the vehicle, or hooked up the 230V connection.  12V outlet: Remember to bring your adaptors for charging your personal electronics such as cameras and phones. |
| Audio & Connexions        | Radio AM/FM Bluetooth connexion USB plug-in                                                                                                                                                                                                                                                                                                                                                                                                                        |
| Complementary Equipment   | Anchor point for 2 baby/booster seats Bicycle rack Dishes and cutlery Kettle Campsite map                                                                                                                                                                                                                                                                                                                                                                          |
| Optional Equipment        | Baby/Booster seats Bedding and towels Camping table and chairs Portable toilet Toilet chemicals Snow chains                                                                                                                                                                                                                                                                                                                                                        |