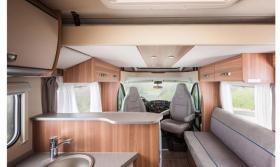

## **Motorhome St Patrick Europa Ireland**

Modèle standard

| Characteristics | St Patrick Europa Sleeps: 4 (4 seatbelts) Diesel 2.3L engine, 130 bhp Fiat Ducato 120 MultiJet chassis Manual 6 gear transmission Power steering Cruise control Airbags Backup camera GPS Internal walk through Bicycle rack |
|-----------------|------------------------------------------------------------------------------------------------------------------------------------------------------------------------------------------------------------------------------|
| Fuel            | Diesel<br>Average consumption: 9.5L/100km                                                                                                                                                                                    |