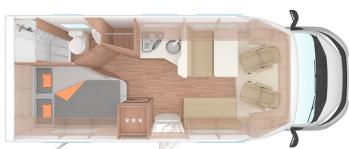

| Dimensions                | Length: 7.01 m (23') Width: 2.30 m (7'7") Height: 2.79 m (9'2") Interior height: min. 2.00 m (6'7")                                                                                                                                                                                                                                                                                                                                                                |
|---------------------------|--------------------------------------------------------------------------------------------------------------------------------------------------------------------------------------------------------------------------------------------------------------------------------------------------------------------------------------------------------------------------------------------------------------------------------------------------------------------|
| Passengers                | 4 sleeps and 4 seatbelts                                                                                                                                                                                                                                                                                                                                                                                                                                           |
| Reserve                   | Fuel tank: 85L (22.5 US gal) Fresh water tank: 100L (26.4 US gal) Grey water tank: 95L (25.1 US gal) Waste water tank: 17L (4.5 US gal) Gas canister                                                                                                                                                                                                                                                                                                               |
| Beds                      | Front bed: 192 x 140 cm (76" x 55")<br>Rear bed: 210 x 133 cm (83" x 52")                                                                                                                                                                                                                                                                                                                                                                                          |
| Kitchen                   | Sink (hot and cold water) Cooker 3 stoves Fridge 145L + freezer Dishes and cutlery Kettle                                                                                                                                                                                                                                                                                                                                                                          |
| Shower/Toilet             | Shower Toilet Hot and cold water                                                                                                                                                                                                                                                                                                                                                                                                                                   |
| Heating/Air Conditionning | Heating and air conditioning like in a car<br>Heating while parked by gas                                                                                                                                                                                                                                                                                                                                                                                          |
| Energy                    | Gas. Enables the functioning of the fridge and the water heater when the vehicle is not running or plugged in to an external power outlet (hook up).  Electrical Connection 230V (Hook-up)  Auxiliary Battery. Batteries will last around 12 hours depending on use, and are recharged when driving the vehicle, or hooked up the 230V connection.  12V outlet: Remember to bring your adaptors for charging your personal electronics such as cameras and phones. |
| Audio & Connexions        | Radio AM/FM Bluetooth connexion USB plug-in                                                                                                                                                                                                                                                                                                                                                                                                                        |
| Complementary Equipment   | Anchor point for 2 baby/booster seats Bicycle rack Dishes and cutlery Kettle Campsite map                                                                                                                                                                                                                                                                                                                                                                          |
| Optional Equipment        | Baby/Booster seats Bedding and towels Camping table and chairs Portable toilet Toilet chemicals Snow chains                                                                                                                                                                                                                                                                                                                                                        |