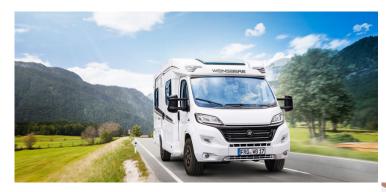

## **Motorhome St Patrick Europa Ireland**

Modèle standard

| Characteristics | St Patrick Europa Sleeps: 4 (4 seatbelts) Diesel 2.3L engine, 130 bhp Fiat Ducato 120 MultiJet chassis Manual 6 gear transmission Power steering Cruise control Airbags Backup camera GPS Internal walk through Bicycle rack |
|-----------------|------------------------------------------------------------------------------------------------------------------------------------------------------------------------------------------------------------------------------|
| Fuel            | Diesel<br>Average consumption: 9.5L/100km                                                                                                                                                                                    |