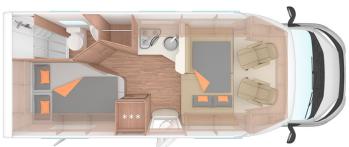

| Dimensions                | Length: 7.01 m (23') Width: 2.30 m (7'7") Height: 2.79 m (9'2") Interior height: min. 2.00 m (6'7")                                                                                                                                                                                                                                                                                                                                                                |
|---------------------------|--------------------------------------------------------------------------------------------------------------------------------------------------------------------------------------------------------------------------------------------------------------------------------------------------------------------------------------------------------------------------------------------------------------------------------------------------------------------|
| Passengers                | 4 sleeps and 4 seatbelts                                                                                                                                                                                                                                                                                                                                                                                                                                           |
| Reserve                   | Fuel tank: 85L (22.5 US gal) Fresh water tank: 100L (26.4 US gal) Grey water tank: 95L (25.1 US gal) Waste water tank: 17L (4.5 US gal) Gas canister                                                                                                                                                                                                                                                                                                               |
| Beds                      | Front bed: 192 x 140 cm (76" x 55")<br>Rear bed: 210 x 133 cm (83" x 52")                                                                                                                                                                                                                                                                                                                                                                                          |
| Kitchen                   | Sink (hot and cold water) Cooker 3 stoves Fridge 145L + freezer Dishes and cutlery Kettle                                                                                                                                                                                                                                                                                                                                                                          |
| Shower/Toilet             | Shower Toilet Hot and cold water                                                                                                                                                                                                                                                                                                                                                                                                                                   |
| Heating/Air Conditionning | Heating and air conditioning like in a car<br>Heating while parked by gas                                                                                                                                                                                                                                                                                                                                                                                          |
| Energy                    | Gas. Enables the functioning of the fridge and the water heater when the vehicle is not running or plugged in to an external power outlet (hook up).  Electrical Connection 230V (Hook-up)  Auxiliary Battery. Batteries will last around 12 hours depending on use, and are recharged when driving the vehicle, or hooked up the 230V connection.  12V outlet: Remember to bring your adaptors for charging your personal electronics such as cameras and phones. |
| Audio & Connexions        | Radio AM/FM Bluetooth connexion USB plug-in                                                                                                                                                                                                                                                                                                                                                                                                                        |
| Complementary Equipment   | Anchor point for 2 baby/booster seats Bicycle rack Dishes and cutlery Kettle Campsite map                                                                                                                                                                                                                                                                                                                                                                          |
| Optional Equipment        | Baby/Booster seats Bedding and towels Camping table and chairs Portable toilet Toilet chemicals Snow chains                                                                                                                                                                                                                                                                                                                                                        |