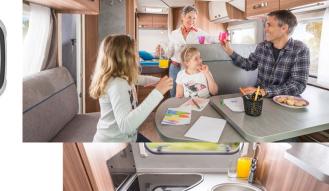

## **Motorhome Magic Europa England**

Modèle standard

| Description     | Offering a maximum of space and comfort on the roads, the Europa is perfect for exploring Europe. Ideal for families or groups of 4, it boasts a large living area. The Europa is the vehicle of choice for longer rentals.  All dimensions and features may change. |
|-----------------|----------------------------------------------------------------------------------------------------------------------------------------------------------------------------------------------------------------------------------------------------------------------|
| Characteristics | Magic Europa Sleeps: 4 (4 seatbelts) Diesel 2.3L engine, 130 bhp Fiat Ducato 120 MultiJet chassis Manual 6 gear transmission Power steering Cruise control Airbags Backup camera GPS Internal walk through Bicycle rack                                              |
| Fuel            | Diesel<br>Average consumption: 9.5L/100km                                                                                                                                                                                                                            |