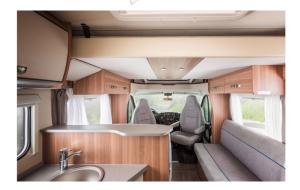

## **Motorhome Magic Europa England**

Modèle standard

| Description     | Offering a maximum of space and comfort on the roads, the Europa is perfect for exploring Europe. Ideal for families or groups of 4, it boasts a large living area. The Europa is the vehicle of choice for longer rentals.  All dimensions and features may change. |
|-----------------|----------------------------------------------------------------------------------------------------------------------------------------------------------------------------------------------------------------------------------------------------------------------|
| Characteristics | Magic Europa Sleeps: 4 (4 seatbelts) Diesel 2.3L engine, 130 bhp Fiat Ducato 120 MultiJet chassis Manual 6 gear transmission Power steering Cruise control Airbags Backup camera GPS Internal walk through Bicycle rack                                              |
| Fuel            | Diesel<br>Average consumption: 9.5L/100km                                                                                                                                                                                                                            |

| Dimensions                | Length: 7.01 m (23') Width: 2.30 m (7'7") Height: 2.79 m (9'2") Interior height: min. 2.00 m (6'7")                                                                                                                                                                                                                                                                                                                                                                |
|---------------------------|--------------------------------------------------------------------------------------------------------------------------------------------------------------------------------------------------------------------------------------------------------------------------------------------------------------------------------------------------------------------------------------------------------------------------------------------------------------------|
| Passengers                | 4 sleeps and 4 seatbelts                                                                                                                                                                                                                                                                                                                                                                                                                                           |
| Reserve                   | Fuel tank: 85L (22.5 US gal) Fresh water tank: 100L (26.4 US gal) Grey water tank: 95L (25.1 US gal) Waste water tank: 17L (4.5 US gal) Gas canister                                                                                                                                                                                                                                                                                                               |
| Beds                      | Front bed: 192 x 140 cm (76" x 55")<br>Rear bed: 210 x 133 cm (83" x 52")                                                                                                                                                                                                                                                                                                                                                                                          |
| Kitchen                   | Sink (hot and cold water) Cooker 3 stoves Fridge 145L + freezer Dishes and cutlery Kettle                                                                                                                                                                                                                                                                                                                                                                          |
| Shower/Toilet             | Shower Toilet Hot and cold water                                                                                                                                                                                                                                                                                                                                                                                                                                   |
| Heating/Air Conditionning | Heating and air conditioning like in a car<br>Heating while parked by gas                                                                                                                                                                                                                                                                                                                                                                                          |
| Energy                    | Gas. Enables the functioning of the fridge and the water heater when the vehicle is not running or plugged in to an external power outlet (hook up).  Electrical Connection 230V (Hook-up)  Auxiliary Battery. Batteries will last around 12 hours depending on use, and are recharged when driving the vehicle, or hooked up the 230V connection.  12V outlet: Remember to bring your adaptors for charging your personal electronics such as cameras and phones. |
| Audio & Connexions        | Radio AM/FM Bluetooth connexion USB plug-in                                                                                                                                                                                                                                                                                                                                                                                                                        |
| Complementary Equipment   | Anchor point for 2 baby/booster seats Bicycle rack Dishes and cutlery Kettle Campsite map                                                                                                                                                                                                                                                                                                                                                                          |
| Optional Equipment        | Baby/Booster seats Bedding and towels Camping table and chairs Portable toilet Toilet chemicals Snow chains                                                                                                                                                                                                                                                                                                                                                        |