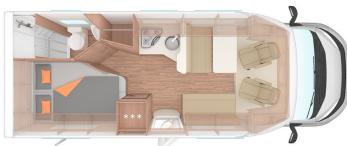

## **Motorhome Magic Europa England**

Modèle standard

| Description     | Offering a maximum of space and comfort on the roads, the Europa is perfect for exploring Europe. Ideal for families or groups of 4, it boasts a large living area. The Europa is the vehicle of choice for longer rentals.  All dimensions and features may change. |
|-----------------|----------------------------------------------------------------------------------------------------------------------------------------------------------------------------------------------------------------------------------------------------------------------|
| Characteristics | Magic Europa Sleeps: 4 (4 seatbelts) Diesel 2.3L engine, 130 bhp Fiat Ducato 120 MultiJet chassis Manual 6 gear transmission Power steering Cruise control Airbags Backup camera GPS Internal walk through Bicycle rack                                              |
| Fuel            | Diesel<br>Average consumption: 9.5L/100km                                                                                                                                                                                                                            |

| Dimensions                | Length: 7.01 m (23') Width: 2.30 m (7'7") Height: 2.79 m (9'2") Interior height: min. 2.00 m (6'7")                                                                                                                                                                                                                                                                                                                                                                |
|---------------------------|--------------------------------------------------------------------------------------------------------------------------------------------------------------------------------------------------------------------------------------------------------------------------------------------------------------------------------------------------------------------------------------------------------------------------------------------------------------------|
| Passengers                | 4 sleeps and 4 seatbelts                                                                                                                                                                                                                                                                                                                                                                                                                                           |
| Reserve                   | Fuel tank: 85L (22.5 US gal) Fresh water tank: 100L (26.4 US gal) Grey water tank: 95L (25.1 US gal) Waste water tank: 17L (4.5 US gal) Gas canister                                                                                                                                                                                                                                                                                                               |
| Beds                      | Front bed: 192 x 140 cm (76" x 55")<br>Rear bed: 210 x 133 cm (83" x 52")                                                                                                                                                                                                                                                                                                                                                                                          |
| Kitchen                   | Sink (hot and cold water) Cooker 3 stoves Fridge 145L + freezer Dishes and cutlery Kettle                                                                                                                                                                                                                                                                                                                                                                          |
| Shower/Toilet             | Shower Toilet Hot and cold water                                                                                                                                                                                                                                                                                                                                                                                                                                   |
| Heating/Air Conditionning | Heating and air conditioning like in a car<br>Heating while parked by gas                                                                                                                                                                                                                                                                                                                                                                                          |
| Energy                    | Gas. Enables the functioning of the fridge and the water heater when the vehicle is not running or plugged in to an external power outlet (hook up).  Electrical Connection 230V (Hook-up)  Auxiliary Battery. Batteries will last around 12 hours depending on use, and are recharged when driving the vehicle, or hooked up the 230V connection.  12V outlet: Remember to bring your adaptors for charging your personal electronics such as cameras and phones. |
| Audio & Connexions        | Radio AM/FM Bluetooth connexion USB plug-in                                                                                                                                                                                                                                                                                                                                                                                                                        |
| Complementary Equipment   | Anchor point for 2 baby/booster seats Bicycle rack Dishes and cutlery Kettle Campsite map                                                                                                                                                                                                                                                                                                                                                                          |
| Optional Equipment        | Baby/Booster seats Bedding and towels Camping table and chairs Portable toilet Toilet chemicals Snow chains                                                                                                                                                                                                                                                                                                                                                        |