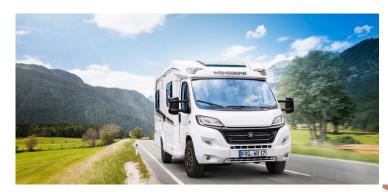

## **Motorhome Magic Europa England**

Modèle standard

| Description     | Offering a maximum of space and comfort on the roads, the Europa is perfect for exploring Europe. Ideal for families or groups of 4, it boasts a large living area. The Europa is the vehicle of choice for longer rentals.  All dimensions and features may change. |
|-----------------|----------------------------------------------------------------------------------------------------------------------------------------------------------------------------------------------------------------------------------------------------------------------|
| Characteristics | Magic Europa Sleeps: 4 (4 seatbelts) Diesel 2.3L engine, 130 bhp Fiat Ducato 120 MultiJet chassis Manual 6 gear transmission Power steering Cruise control Airbags Backup camera GPS Internal walk through Bicycle rack                                              |
| Fuel            | Diesel<br>Average consumption: 9.5L/100km                                                                                                                                                                                                                            |