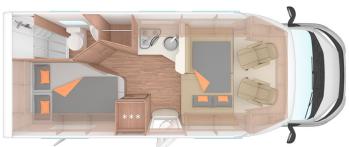

## **Motorhome Magic Europa England**

Modèle standard

| Description     | Offering a maximum of space and comfort on the roads, the Europa is perfect for exploring Europe. Ideal for families or groups of 4, it boasts a large living area. The Europa is the vehicle of choice for longer rentals.  All dimensions and features may change. |
|-----------------|----------------------------------------------------------------------------------------------------------------------------------------------------------------------------------------------------------------------------------------------------------------------|
| Characteristics | Magic Europa Sleeps: 4 (4 seatbelts) Diesel 2.3L engine, 130 bhp Fiat Ducato 120 MultiJet chassis Manual 6 gear transmission Power steering Cruise control Airbags Backup camera GPS Internal walk through Bicycle rack                                              |
| Fuel            | Diesel<br>Average consumption: 9.5L/100km                                                                                                                                                                                                                            |

| Dimensions                | Length: 7.01 m (23') Width: 2.30 m (7'7") Height: 2.79 m (9'2") Interior height: min. 2.00 m (6'7")                                                                                                                                                                                                                                                                                                                                                                |
|---------------------------|--------------------------------------------------------------------------------------------------------------------------------------------------------------------------------------------------------------------------------------------------------------------------------------------------------------------------------------------------------------------------------------------------------------------------------------------------------------------|
| Passengers                | 4 sleeps and 4 seatbelts                                                                                                                                                                                                                                                                                                                                                                                                                                           |
| Reserve                   | Fuel tank: 85L (22.5 US gal) Fresh water tank: 100L (26.4 US gal) Grey water tank: 95L (25.1 US gal) Waste water tank: 17L (4.5 US gal) Gas canister                                                                                                                                                                                                                                                                                                               |
| Beds                      | Front bed: 192 x 140 cm (76" x 55")<br>Rear bed: 210 x 133 cm (83" x 52")                                                                                                                                                                                                                                                                                                                                                                                          |
| Kitchen                   | Sink (hot and cold water) Cooker 3 stoves Fridge 145L + freezer Dishes and cutlery Kettle                                                                                                                                                                                                                                                                                                                                                                          |
| Shower/Toilet             | Shower Toilet Hot and cold water                                                                                                                                                                                                                                                                                                                                                                                                                                   |
| Heating/Air Conditionning | Heating and air conditioning like in a car<br>Heating while parked by gas                                                                                                                                                                                                                                                                                                                                                                                          |
| Energy                    | Gas. Enables the functioning of the fridge and the water heater when the vehicle is not running or plugged in to an external power outlet (hook up).  Electrical Connection 230V (Hook-up)  Auxiliary Battery. Batteries will last around 12 hours depending on use, and are recharged when driving the vehicle, or hooked up the 230V connection.  12V outlet: Remember to bring your adaptors for charging your personal electronics such as cameras and phones. |
| Audio & Connexions        | Radio AM/FM Bluetooth connexion USB plug-in                                                                                                                                                                                                                                                                                                                                                                                                                        |
| Complementary Equipment   | Anchor point for 2 baby/booster seats Bicycle rack Dishes and cutlery Kettle Campsite map                                                                                                                                                                                                                                                                                                                                                                          |
| Optional Equipment        | Baby/Booster seats Bedding and towels Camping table and chairs Portable toilet Toilet chemicals Snow chains                                                                                                                                                                                                                                                                                                                                                        |