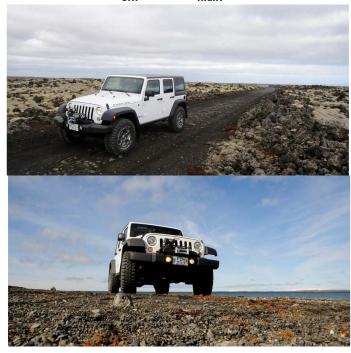

## 4wd Fjords Jeep Super Camper Iceland

Modèle standard

| Description     | Legendary Jeep performance and capability with a brand new 2 bed configuration, a unique camping experience!                                                                         |
|-----------------|--------------------------------------------------------------------------------------------------------------------------------------------------------------------------------------|
| Characteristics | Fjords Jeep Super Camper (4x4) Seatbelts: 5 (sleeps 2) Year model 2016 Engine: 3.6L unleaded gasoline Automatic transmission Cruise control Access to camper from driver's cabin ABS |
| Fuel            | Unleaded Gasoline<br>Approx consumption: 9-14L/100km (16-26 mpg)                                                                                                                     |
| Dimensions      | Length: 4.70 m (15'5") Width: 1.87 m (6'2") Height: 1.84 m (6'1") Interior height: 0.94 m (3'1")                                                                                     |
| Passengers      | 5 seatbelts, sleeps 2                                                                                                                                                                |
| Reserve         | Fuel Tank Capacity: 90 L (23.7 gal)                                                                                                                                                  |
| Beds            | Bed: 200 cm x 140 cm (6'6" x 4'7")                                                                                                                                                   |