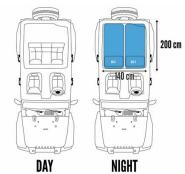

## 4wd Fjords Jeep Super Camper Iceland

Modèle standard

| Description     | Legendary Jeep performance and capability with a brand new 2 bed configuration, a unique camping experience!                                                                         |
|-----------------|--------------------------------------------------------------------------------------------------------------------------------------------------------------------------------------|
| Characteristics | Fjords Jeep Super Camper (4x4) Seatbelts: 5 (sleeps 2) Year model 2016 Engine: 3.6L unleaded gasoline Automatic transmission Cruise control Access to camper from driver's cabin ABS |
| Fuel            | Unleaded Gasoline<br>Approx consumption: 9-14L/100km (16-26 mpg)                                                                                                                     |
| Dimensions      | Length: 4.70 m (15'5") Width: 1.87 m (6'2") Height: 1.84 m (6'1") Interior height: 0.94 m (3'1")                                                                                     |
| Passengers      | 5 seatbelts, sleeps 2                                                                                                                                                                |
| Reserve         | Fuel Tank Capacity: 90 L (23.7 gal)                                                                                                                                                  |
| Beds            | Bed: 200 cm x 140 cm (6'6" x 4'7")                                                                                                                                                   |