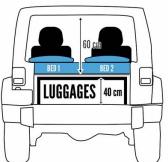

## 4wd Fjords Jeep Super Camper Iceland

Modèle standard

| Description     | Legendary Jeep performance and capability with a brand new 2 bed configuration, a unique camping experience!                                                                         |
|-----------------|--------------------------------------------------------------------------------------------------------------------------------------------------------------------------------------|
| Characteristics | Fjords Jeep Super Camper (4x4) Seatbelts: 5 (sleeps 2) Year model 2016 Engine: 3.6L unleaded gasoline Automatic transmission Cruise control Access to camper from driver's cabin ABS |
| Fuel            | Unleaded Gasoline<br>Approx consumption: 9-14L/100km (16-26 mpg)                                                                                                                     |
| Dimensions      | Length: 4.70 m (15'5") Width: 1.87 m (6'2") Height: 1.84 m (6'1") Interior height: 0.94 m (3'1")                                                                                     |
| Passengers      | 5 seatbelts, sleeps 2                                                                                                                                                                |
| Reserve         | Fuel Tank Capacity: 90 L (23.7 gal)                                                                                                                                                  |
| Beds            | Bed: 200 cm x 140 cm (6'6" x 4'7")                                                                                                                                                   |