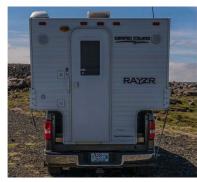

## 4wd Fjords Truck Camper Rayzr Iceland

Modèle standard

| Description     | A compact and light camper with a full kitchen, this truck is perfect for 2 travelers looking to explore Iceland by 4x4.                                                                                |  |
|-----------------|---------------------------------------------------------------------------------------------------------------------------------------------------------------------------------------------------------|--|
| Characteristics | Fjords Truck Camper Rayzr (4x4) Seatbelts: 5 (sleeps 2) Truck year model: 2004-2006 Camper year model: 2016 Chassis: Ford F150 Engine: 4.6-5.4L unleaded gasoline Automatic Transmission Cruise Control |  |
| Fuel            | Unleaded Gasoline<br>Approx comsuption: 18-25L/100km (9-13 mpg)                                                                                                                                         |  |
| Dimensions      | Length: 5.56 m (18'3") Width: 2.26 m (7'5") Height: 2.81 m (9'3") Interior height: 1.87 m (6'1")                                                                                                        |  |
| Passengers      | 5 seatbelts, sleeps 2                                                                                                                                                                                   |  |
| Reserve         | Fuel Tank Capacity: 90-120L (23-31 gal) Fresh Water Tank: 60L (15.8 gal) Propane Tank: 1 x 9kg (19.8 lbs.)                                                                                              |  |