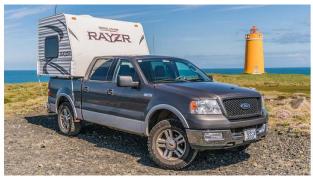

## 4wd Fjords Truck Camper Rayzr Iceland

Modèle standard

| Description     | A compact and light camper with a full kitchen, this truck is perfect for 2 travelers looking to explore Iceland by 4x4.                                                                                |  |
|-----------------|---------------------------------------------------------------------------------------------------------------------------------------------------------------------------------------------------------|--|
| Characteristics | Fjords Truck Camper Rayzr (4x4) Seatbelts: 5 (sleeps 2) Truck year model: 2004-2006 Camper year model: 2016 Chassis: Ford F150 Engine: 4.6-5.4L unleaded gasoline Automatic Transmission Cruise Control |  |
| Fuel            | Unleaded Gasoline<br>Approx comsuption: 18-25L/100km (9-13 mpg)                                                                                                                                         |  |
| Dimensions      | Length: 5.56 m (18'3") Width: 2.26 m (7'5") Height: 2.81 m (9'3") Interior height: 1.87 m (6'1")                                                                                                        |  |
| Passengers      | 5 seatbelts, sleeps 2                                                                                                                                                                                   |  |
| Reserve         | Fuel Tank Capacity: 90-120L (23-31 gal) Fresh Water Tank: 60L (15.8 gal) Propane Tank: 1 x 9kg (19.8 lbs.)                                                                                              |  |