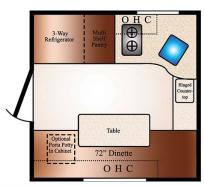

| Beds                      | Bed: 130 cm x 200 cm (4'3" x 6'6")                      |
|---------------------------|---------------------------------------------------------|
| Kitchen                   | Sink Refrigerator 2 burner gas stove                    |
| Shower/Toilet             | No Shower<br>Portable Toilet                            |
| Heating/Air Conditionning | Heating and air conditioning in truck Heating in camper |
| Energy                    | 12V Auxiliary battery<br>220V electrical hook-up        |
| Audio & Connexions        | Radio with CD Player                                    |
| Complementary Equipment   | Mosquito Net                                            |

All floorplans, measurements and specifications are approximate, not guaranteed and subject to change at any time without prior notice.