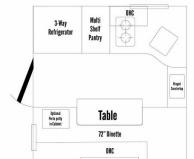

| Beds                      | Bed: 130 cm x 200 cm (4'3" x 6'6")                      |
|---------------------------|---------------------------------------------------------|
| Kitchen                   | Sink Refrigerator 2 burner gas stove                    |
| Shower/Toilet             | No Shower<br>Portable Toilet                            |
| Heating/Air Conditionning | Heating and air conditioning in truck Heating in camper |
| Energy                    | 12V Auxiliary battery<br>220V electrical hook-up        |
| Audio & Connexions        | Radio with CD Player                                    |
| Complementary Equipment   | Mosquito Net                                            |

All floorplans, measurements and specifications are approximate, not guaranteed and subject to change at any time without prior notice.