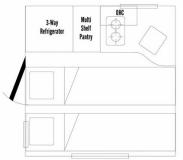

## 4wd Fjords Truck Camper Rayzr Iceland

Modèle standard

| Description     | A compact and light camper with a full kitchen, this truck is perfect for 2 travelers looking to explore Iceland by 4x4.                                                                                |  |
|-----------------|---------------------------------------------------------------------------------------------------------------------------------------------------------------------------------------------------------|--|
| Characteristics | Fjords Truck Camper Rayzr (4x4) Seatbelts: 5 (sleeps 2) Truck year model: 2004-2006 Camper year model: 2016 Chassis: Ford F150 Engine: 4.6-5.4L unleaded gasoline Automatic Transmission Cruise Control |  |
| Fuel            | Unleaded Gasoline<br>Approx comsuption: 18-25L/100km (9-13 mpg)                                                                                                                                         |  |
| Dimensions      | Length: 5.56 m (18'3") Width: 2.26 m (7'5") Height: 2.81 m (9'3") Interior height: 1.87 m (6'1")                                                                                                        |  |
| Passengers      | 5 seatbelts, sleeps 2                                                                                                                                                                                   |  |
| Reserve         | Fuel Tank Capacity: 90-120L (23-31 gal) Fresh Water Tank: 60L (15.8 gal) Propane Tank: 1 x 9kg (19.8 lbs.)                                                                                              |  |

| Beds                      | Bed: 130 cm x 200 cm (4'3" x 6'6")                      |
|---------------------------|---------------------------------------------------------|
| Kitchen                   | Sink Refrigerator 2 burner gas stove                    |
| Shower/Toilet             | No Shower<br>Portable Toilet                            |
| Heating/Air Conditionning | Heating and air conditioning in truck Heating in camper |
| Energy                    | 12V Auxiliary battery<br>220V electrical hook-up        |
| Audio & Connexions        | Radio with CD Player                                    |
| Complementary Equipment   | Mosquito Net                                            |