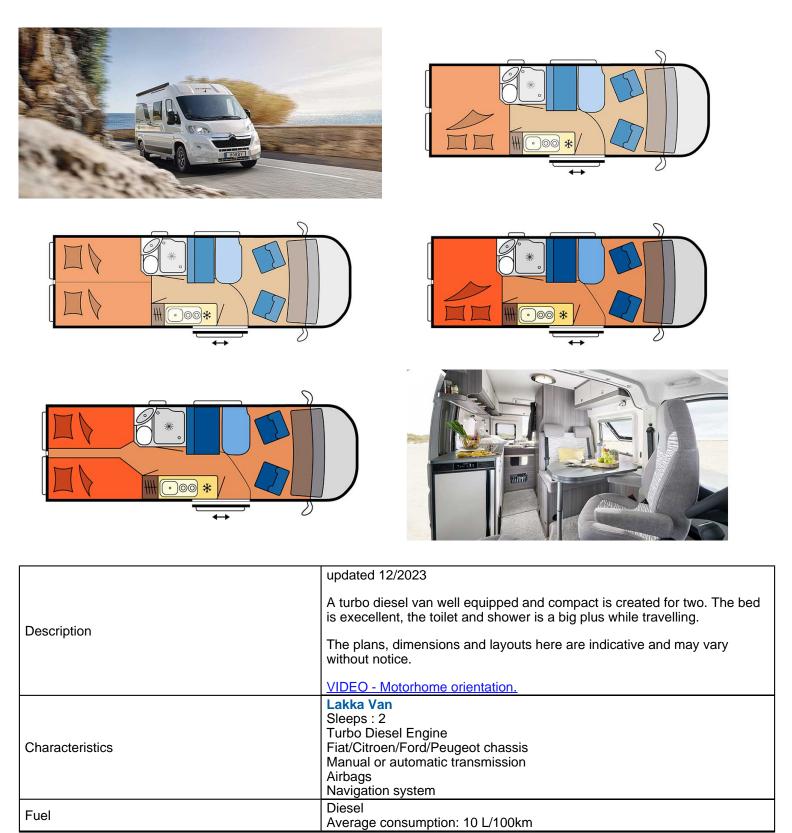

## **Profile Lakka Van Finland**

Modèle deluxe

\*\*\*\*

|                           | Length: 5.90 to 6.80 m                                                                                                |
|---------------------------|-----------------------------------------------------------------------------------------------------------------------|
| Dimensions                | Width: 2.00 to 2.30 m                                                                                                 |
|                           | Height: 2.50 to 3.00 m                                                                                                |
| Passengers                | 2 sleeps                                                                                                              |
|                           | Fuel tank: 80-90L (21.1-23.8 US gal)                                                                                  |
| Reserve                   | Fresh water tank: 95L (25.1 US gal)                                                                                   |
|                           | Waste water tank: 90L (23.8 US gal)                                                                                   |
| Beds                      | Rear bed: 185-201 cm x 115-157 cm                                                                                     |
| 2000                      | Sink (hot and cold water)                                                                                             |
| Kitchen                   | Cooker 2 stoves                                                                                                       |
|                           | Fridge min. 80L                                                                                                       |
|                           | Dishes and cutlery                                                                                                    |
|                           | Shower                                                                                                                |
| Shower/Toilet             | Toilet                                                                                                                |
|                           | Hot and cold water                                                                                                    |
|                           |                                                                                                                       |
| Heating/Air Conditionning | Heating and air conditioning like in a car                                                                            |
|                           | Heating while parked                                                                                                  |
| Energy                    | Gas. Allows for use of the refrigerator, water heater, and heater, while not                                          |
|                           | connected to an electrical hook-up.                                                                                   |
|                           | Electrical Connection 230V (Hook-up)                                                                                  |
|                           | Auxiliary Battery. Batteries will last around 12 hours depending on use,                                              |
|                           | and are recharged when driving the vehicle, or hooked up the 230V                                                     |
|                           | connection.                                                                                                           |
|                           | <b>12V outlet:</b> Remember to bring your adaptors for charging your personal electronics such as cameras and phones. |
|                           |                                                                                                                       |
| Audio & Connexions        | Radio AM/FM                                                                                                           |
|                           | Bluetooth                                                                                                             |
| Complementary Equipment   | Leveling blocks                                                                                                       |
|                           | Fly screens                                                                                                           |
|                           | Sun curtains                                                                                                          |
|                           | Tire repair kit                                                                                                       |
|                           | Fire extinguisher                                                                                                     |
|                           | First aid kit                                                                                                         |
|                           | Ceinture de sécurité à trois points                                                                                   |
|                           |                                                                                                                       |
|                           | Adapter                                                                                                               |
|                           | Storage compartment: 80 x 40 cm                                                                                       |