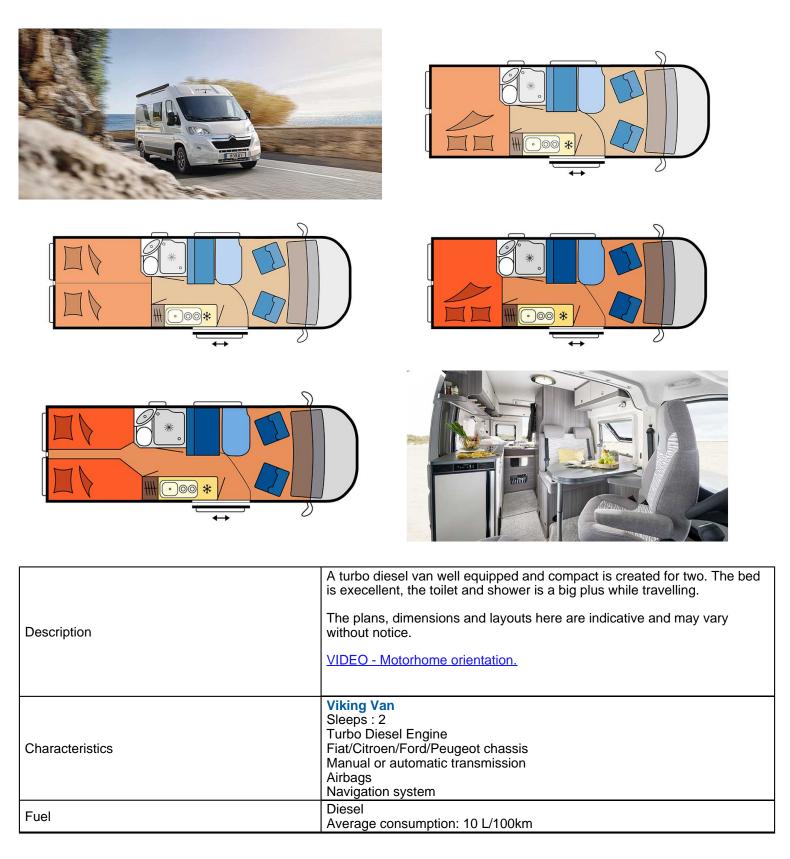

## **Profile Viking Van Sweden**

Modèle deluxe

 $\star\star\star\star$ 

|                           | Length: 5.90 to 6.80 m                                                                                                         |
|---------------------------|--------------------------------------------------------------------------------------------------------------------------------|
| Dimensions                | Width: 2.00 to 2.30 m                                                                                                          |
|                           | Height: 2.50 to 3.00 m                                                                                                         |
| Passengers                | 2 sleeps                                                                                                                       |
| Reserve                   | Fuel tank: 80-90L (21.1-23.8 US gal)                                                                                           |
|                           | Fresh water tank: 95L (25.1 US gal)                                                                                            |
|                           | Waste water tank: 90L (23.8 US gal)                                                                                            |
| Beds                      | Rear bed: 185-201 cm x 115-157 cm                                                                                              |
| Kitchen                   | Sink (hot and cold water)                                                                                                      |
|                           | Cooker 2 stoves                                                                                                                |
|                           | Fridge min. 80L                                                                                                                |
|                           | Dishes and cutlery                                                                                                             |
| Shower/Toilet             | Shower                                                                                                                         |
|                           | Toilet                                                                                                                         |
|                           | Hot and cold water                                                                                                             |
| Heating/Air Conditionning | Heating and air conditioning like in a car                                                                                     |
|                           | Heating while parked                                                                                                           |
| Energy                    | Gas. Allows for use of the refrigerator, water heater, and heater, while not                                                   |
|                           | connected to an electrical hook-up.                                                                                            |
|                           | Electrical Connection 230V (Hook-up)                                                                                           |
|                           | Auxiliary Battery. Batteries will last around 12 hours depending on use,                                                       |
|                           | and are recharged when driving the vehicle, or hooked up the 230V                                                              |
|                           | connection.                                                                                                                    |
|                           | <b>USB &amp;12V outlet:</b> Remember to bring your adaptors for charging your personal electronics such as cameras and phones. |
|                           |                                                                                                                                |
| Audio & Connexions        | Radio AM/FM                                                                                                                    |
|                           | Bluetooth                                                                                                                      |
| Complementary Equipment   | Leveling blocks                                                                                                                |
|                           | Fly screens                                                                                                                    |
|                           | Sun curtains<br>Tire repair kit                                                                                                |
|                           | Fire extinguisher                                                                                                              |
|                           | First aid kit                                                                                                                  |
|                           | Ceinture de sécurité à trois points                                                                                            |
|                           | Electric cable                                                                                                                 |
|                           | Adapter                                                                                                                        |
|                           | Storage compartment: 80 x 40 cm                                                                                                |
| Optional Equipment        | updated 08/09/25                                                                                                               |
|                           |                                                                                                                                |