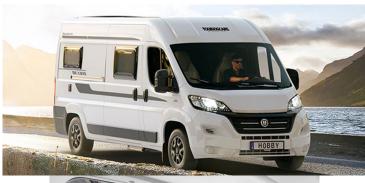

Height: 2.50 to 3.00 m

2 sleeps

| Reserve                   | Fuel tank: 80-90L (21.1-23.8 US gal) Fresh water tank: 95L (25.1 US gal) Waste water tank: 90L (23.8 US gal)                                                                                                                                                                                                                                                                                                                   |
|---------------------------|--------------------------------------------------------------------------------------------------------------------------------------------------------------------------------------------------------------------------------------------------------------------------------------------------------------------------------------------------------------------------------------------------------------------------------|
| Beds                      | Rear bed: 185-193 cm x 115-157 cm                                                                                                                                                                                                                                                                                                                                                                                              |
| Kitchen                   | Sink (hot and cold water) Cooker 3 stoves Fridge min. 80L Dishes and cutlery                                                                                                                                                                                                                                                                                                                                                   |
| Shower/Toilet             | Shower Toilet Hot and cold water                                                                                                                                                                                                                                                                                                                                                                                               |
| Heating/Air Conditionning | Heating and air conditioning like in a car Heating while parked                                                                                                                                                                                                                                                                                                                                                                |
| Energy                    | Gas. Allows for use of the refrigerator, water heater, and heater, while not connected to an electrical hook-up.  Electrical Connection 230V (Hook-up)  Auxiliary Battery. Batteries will last around 12 hours depending on use, and are recharged when driving the vehicle, or hooked up the 230V connection.  12V outlet: Remember to bring your adaptors for charging your personal electronics such as cameras and phones. |
| Audio & Connexions        | Radio AM/FM<br>CD player                                                                                                                                                                                                                                                                                                                                                                                                       |
| Complementary Equipment   | Leveling blocks Fly screens Sun curtains Tire repair kit Fire extinguisher First aid kit Ceinture de sécurité à trois points Electric cable Adapter Storage compartment: 80 x 40 cm                                                                                                                                                                                                                                            |