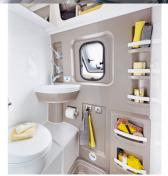

Height: 2.50 to 3.00 m

2 sleeps

| Reserve                   | Fuel tank: 80-90L (21.1-23.8 US gal) Fresh water tank: 95L (25.1 US gal) Waste water tank: 90L (23.8 US gal)                                                                                                                                                                                                                                                                                                                   |
|---------------------------|--------------------------------------------------------------------------------------------------------------------------------------------------------------------------------------------------------------------------------------------------------------------------------------------------------------------------------------------------------------------------------------------------------------------------------|
| Beds                      | Rear bed: 185-193 cm x 115-157 cm                                                                                                                                                                                                                                                                                                                                                                                              |
| Kitchen                   | Sink (hot and cold water) Cooker 3 stoves Fridge min. 80L Dishes and cutlery                                                                                                                                                                                                                                                                                                                                                   |
| Shower/Toilet             | Shower Toilet Hot and cold water                                                                                                                                                                                                                                                                                                                                                                                               |
| Heating/Air Conditionning | Heating and air conditioning like in a car Heating while parked                                                                                                                                                                                                                                                                                                                                                                |
| Energy                    | Gas. Allows for use of the refrigerator, water heater, and heater, while not connected to an electrical hook-up.  Electrical Connection 230V (Hook-up)  Auxiliary Battery. Batteries will last around 12 hours depending on use, and are recharged when driving the vehicle, or hooked up the 230V connection.  12V outlet: Remember to bring your adaptors for charging your personal electronics such as cameras and phones. |
| Audio & Connexions        | Radio AM/FM<br>CD player                                                                                                                                                                                                                                                                                                                                                                                                       |
| Complementary Equipment   | Leveling blocks Fly screens Sun curtains Tire repair kit Fire extinguisher First aid kit Ceinture de sécurité à trois points Electric cable Adapter Storage compartment: 80 x 40 cm                                                                                                                                                                                                                                            |