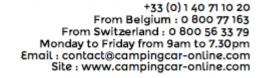

## **Profile Flamenco Van Spain**

Modèle deluxe

Passengers

| Description     | A turbo diesel van well equipped and compact is created for two. The bed is execellent, the toilet and shower is a big plus while travelling.  The plans, dimensions and layouts here are indicative and may vary without notice. |
|-----------------|-----------------------------------------------------------------------------------------------------------------------------------------------------------------------------------------------------------------------------------|
|                 | Flamenco Van                                                                                                                                                                                                                      |
| Characteristics | Sleeps: 2                                                                                                                                                                                                                         |
|                 | Turbo Diesel Engine                                                                                                                                                                                                               |
|                 | Fiat/Citroen chassis                                                                                                                                                                                                              |
|                 | Manual transmission                                                                                                                                                                                                               |
|                 | Airbags                                                                                                                                                                                                                           |
|                 | Navigation system                                                                                                                                                                                                                 |
| Fuel            | Diesel                                                                                                                                                                                                                            |
|                 | Average consumption: 10 L/100km                                                                                                                                                                                                   |
|                 | Length: 5.90 to 6.80 m                                                                                                                                                                                                            |
| Dimensions      | Width: 2.00 to 2.30 m                                                                                                                                                                                                             |