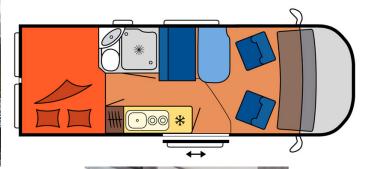

Height: 2.50 to 3.00 m

2 sleeps

| Reserve                   | Fuel tank: 80-90L (21.1-23.8 US gal) Fresh water tank: 95L (25.1 US gal) Waste water tank: 90L (23.8 US gal)                                                                                                                                                                                                                                                                                                                   |
|---------------------------|--------------------------------------------------------------------------------------------------------------------------------------------------------------------------------------------------------------------------------------------------------------------------------------------------------------------------------------------------------------------------------------------------------------------------------|
| Beds                      | Rear bed: 185-193 cm x 115-157 cm                                                                                                                                                                                                                                                                                                                                                                                              |
| Kitchen                   | Sink (hot and cold water) Cooker 3 stoves Fridge min. 80L Dishes and cutlery                                                                                                                                                                                                                                                                                                                                                   |
| Shower/Toilet             | Shower Toilet Hot and cold water                                                                                                                                                                                                                                                                                                                                                                                               |
| Heating/Air Conditionning | Heating and air conditioning like in a car Heating while parked                                                                                                                                                                                                                                                                                                                                                                |
| Energy                    | Gas. Allows for use of the refrigerator, water heater, and heater, while not connected to an electrical hook-up.  Electrical Connection 230V (Hook-up)  Auxiliary Battery. Batteries will last around 12 hours depending on use, and are recharged when driving the vehicle, or hooked up the 230V connection.  12V outlet: Remember to bring your adaptors for charging your personal electronics such as cameras and phones. |
| Audio & Connexions        | Radio AM/FM<br>CD player                                                                                                                                                                                                                                                                                                                                                                                                       |
| Complementary Equipment   | Leveling blocks Fly screens Sun curtains Tire repair kit Fire extinguisher First aid kit Ceinture de sécurité à trois points Electric cable Adapter Storage compartment: 80 x 40 cm                                                                                                                                                                                                                                            |