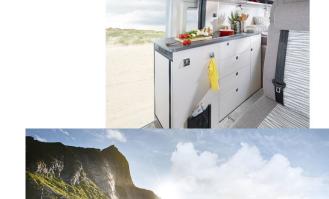

Height: 2.50 to 3.00 m

2 sleeps

| Reserve                   | Fuel tank: 80-90L (21.1-23.8 US gal) Fresh water tank: 95L (25.1 US gal) Waste water tank: 90L (23.8 US gal)                                                                                                                                                                                                                                                                                                                   |
|---------------------------|--------------------------------------------------------------------------------------------------------------------------------------------------------------------------------------------------------------------------------------------------------------------------------------------------------------------------------------------------------------------------------------------------------------------------------|
| Beds                      | Rear bed: 185-193 cm x 115-157 cm                                                                                                                                                                                                                                                                                                                                                                                              |
| Kitchen                   | Sink (hot and cold water) Cooker 3 stoves Fridge min. 80L Dishes and cutlery                                                                                                                                                                                                                                                                                                                                                   |
| Shower/Toilet             | Shower Toilet Hot and cold water                                                                                                                                                                                                                                                                                                                                                                                               |
| Heating/Air Conditionning | Heating and air conditioning like in a car Heating while parked                                                                                                                                                                                                                                                                                                                                                                |
| Energy                    | Gas. Allows for use of the refrigerator, water heater, and heater, while not connected to an electrical hook-up.  Electrical Connection 230V (Hook-up)  Auxiliary Battery. Batteries will last around 12 hours depending on use, and are recharged when driving the vehicle, or hooked up the 230V connection.  12V outlet: Remember to bring your adaptors for charging your personal electronics such as cameras and phones. |
| Audio & Connexions        | Radio AM/FM<br>CD player                                                                                                                                                                                                                                                                                                                                                                                                       |
| Complementary Equipment   | Leveling blocks Fly screens Sun curtains Tire repair kit Fire extinguisher First aid kit Ceinture de sécurité à trois points Electric cable Adapter Storage compartment: 80 x 40 cm                                                                                                                                                                                                                                            |