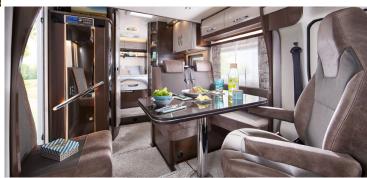

## **Profile Flamenco Medium Spain**

Modèle deluxe

| Description     | A very versatile vehicle that will allow a family of 4 to travel any road comfortably. Lots of storage space.  The plans, dimensions and layouts here are indicative and may vary without notice. |
|-----------------|---------------------------------------------------------------------------------------------------------------------------------------------------------------------------------------------------|
| Characteristics | Flamenco Medium Sleeps: 4 Turbo Diesel Engine Fiat/Citroen chassis Manual transmission Airbags Navigation system  2 Virtual visit of the Flamenco Medium model here.                              |
| Fuel            | Diesel<br>Average consumption: 10-12 L/100km                                                                                                                                                      |
| Dimensions      | Length: 5.90 to 7.60 m<br>Width: 2.30 to 2.40 m<br>Height: 2.50 to 3.20 m                                                                                                                         |
| Passengers      | 4 sleeps                                                                                                                                                                                          |