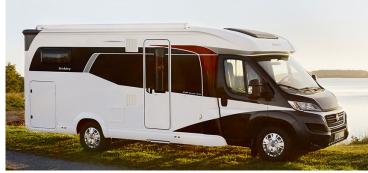

## **Profile Flamenco Medium Spain**

Modèle deluxe

| Description     | A very versatile vehicle that will allow a family of 4 to travel any road comfortably. Lots of storage space.  The plans, dimensions and layouts here are indicative and may vary without notice. |
|-----------------|---------------------------------------------------------------------------------------------------------------------------------------------------------------------------------------------------|
| Characteristics | Flamenco Medium Sleeps: 4 Turbo Diesel Engine Fiat/Citroen chassis Manual transmission Airbags Navigation system  2 Virtual visit of the Flamenco Medium model here.                              |
| Fuel            | Diesel<br>Average consumption: 10-12 L/100km                                                                                                                                                      |
| Dimensions      | Length: 5.90 to 7.60 m<br>Width: 2.30 to 2.40 m<br>Height: 2.50 to 3.20 m                                                                                                                         |
| Passengers      | 4 sleeps                                                                                                                                                                                          |