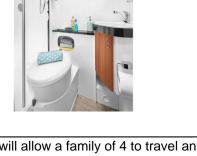

## **Profile Flamenco Medium Spain**

Modèle deluxe

| Description     | A very versatile vehicle that will allow a family of 4 to travel any road comfortably. Lots of storage space.  The plans, dimensions and layouts here are indicative and may vary without notice. |
|-----------------|---------------------------------------------------------------------------------------------------------------------------------------------------------------------------------------------------|
| Characteristics | Flamenco Medium Sleeps: 4 Turbo Diesel Engine Fiat/Citroen chassis Manual transmission Airbags Navigation system  2 Virtual visit of the Flamenco Medium model here.                              |
| Fuel            | Diesel<br>Average consumption: 10-12 L/100km                                                                                                                                                      |
| Dimensions      | Length: 5.90 to 7.60 m<br>Width: 2.30 to 2.40 m<br>Height: 2.50 to 3.20 m                                                                                                                         |
| Passengers      | 4 sleeps                                                                                                                                                                                          |

| Reserve                   | Fuel tank: 90L (23.8 US gal) Fresh water tank: 100L (26.4 US gal) Waste water tank: 96L (25.4 US gal)                                                                                                                                                                                                                                                                                                                          |  |  |
|---------------------------|--------------------------------------------------------------------------------------------------------------------------------------------------------------------------------------------------------------------------------------------------------------------------------------------------------------------------------------------------------------------------------------------------------------------------------|--|--|
| Beds                      | Middle double bed: 200 x 115-135 cm<br>Rear double bed: 200 x 140 cm                                                                                                                                                                                                                                                                                                                                                           |  |  |
| Kitchen                   | Sink (hot and cold water) Cooker 3 stoves Fridge min. 80L Dishes and cutlery                                                                                                                                                                                                                                                                                                                                                   |  |  |
| Shower/Toilet             | Shower Toilet Hot and cold water                                                                                                                                                                                                                                                                                                                                                                                               |  |  |
| Heating/Air Conditionning | Heating and air conditioning like in a car Heating while parked                                                                                                                                                                                                                                                                                                                                                                |  |  |
| Energy                    | Gas. Allows for use of the refrigerator, water heater, and heater, while not connected to an electrical hook-up.  Electrical Connection 230V (Hook-up)  Auxiliary Battery. Batteries will last around 12 hours depending on use, and are recharged when driving the vehicle, or hooked up the 230V connection.  12V outlet: Remember to bring your adaptors for charging your personal electronics such as cameras and phones. |  |  |
| Audio & Connexions        | Radio AM/FM<br>CD player                                                                                                                                                                                                                                                                                                                                                                                                       |  |  |
| Complementary Equipment   | Leveling blocks Fly screens Sun curtains Tire repair kit Fire extinguisher First aid kit Ceinture de sécurité à trois points Electric cable Adapter Storage compartment: 90 x 25 cm / 75 x 29 cm                                                                                                                                                                                                                               |  |  |