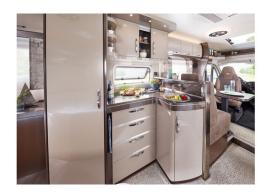

| Reserve                   | Fuel tank: 90L (23.8 US gal) Fresh water tank: 100L (26.4 US gal) Waste water tank: 96L (25.4 US gal)                                                                                                                                                                                                                                                                                                                          |  |  |
|---------------------------|--------------------------------------------------------------------------------------------------------------------------------------------------------------------------------------------------------------------------------------------------------------------------------------------------------------------------------------------------------------------------------------------------------------------------------|--|--|
| Beds                      | Middle double bed: 200 x 115-135 cm<br>Rear double bed: 200 x 140 cm                                                                                                                                                                                                                                                                                                                                                           |  |  |
| Kitchen                   | Sink (hot and cold water) Cooker 3 stoves Fridge min. 80L Dishes and cutlery                                                                                                                                                                                                                                                                                                                                                   |  |  |
| Shower/Toilet             | Shower Toilet Hot and cold water                                                                                                                                                                                                                                                                                                                                                                                               |  |  |
| Heating/Air Conditionning | Heating and air conditioning like in a car Heating while parked                                                                                                                                                                                                                                                                                                                                                                |  |  |
| Energy                    | Gas. Allows for use of the refrigerator, water heater, and heater, while not connected to an electrical hook-up.  Electrical Connection 230V (Hook-up)  Auxiliary Battery. Batteries will last around 12 hours depending on use, and are recharged when driving the vehicle, or hooked up the 230V connection.  12V outlet: Remember to bring your adaptors for charging your personal electronics such as cameras and phones. |  |  |
| Audio & Connexions        | Radio AM/FM<br>CD player                                                                                                                                                                                                                                                                                                                                                                                                       |  |  |
| Complementary Equipment   | Leveling blocks Fly screens Sun curtains Tire repair kit Fire extinguisher First aid kit Ceinture de sécurité à trois points Electric cable Adapter Storage compartment: 90 x 25 cm / 75 x 29 cm                                                                                                                                                                                                                               |  |  |