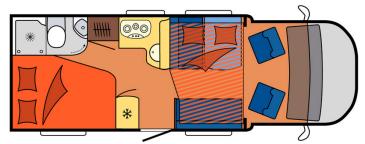

## **Profile Flamenco Medium Spain**

Modèle deluxe

| Description     | A very versatile vehicle that will allow a family of 4 to travel any road comfortably. Lots of storage space.  The plans, dimensions and layouts here are indicative and may vary without notice. |
|-----------------|---------------------------------------------------------------------------------------------------------------------------------------------------------------------------------------------------|
| Characteristics | Flamenco Medium Sleeps: 4 Turbo Diesel Engine Fiat/Citroen chassis Manual transmission Airbags Navigation system  2 Virtual visit of the Flamenco Medium model here.                              |
| Fuel            | Diesel<br>Average consumption: 10-12 L/100km                                                                                                                                                      |
| Dimensions      | Length: 5.90 to 7.60 m<br>Width: 2.30 to 2.40 m<br>Height: 2.50 to 3.20 m                                                                                                                         |
| Passengers      | 4 sleeps                                                                                                                                                                                          |

| Reserve                   | Fuel tank: 90L (23.8 US gal) Fresh water tank: 100L (26.4 US gal) Waste water tank: 96L (25.4 US gal)                                                                                                                                                                                                                                                                                                                          |  |  |
|---------------------------|--------------------------------------------------------------------------------------------------------------------------------------------------------------------------------------------------------------------------------------------------------------------------------------------------------------------------------------------------------------------------------------------------------------------------------|--|--|
| Beds                      | Middle double bed: 200 x 115-135 cm<br>Rear double bed: 200 x 140 cm                                                                                                                                                                                                                                                                                                                                                           |  |  |
| Kitchen                   | Sink (hot and cold water) Cooker 3 stoves Fridge min. 80L Dishes and cutlery                                                                                                                                                                                                                                                                                                                                                   |  |  |
| Shower/Toilet             | Shower Toilet Hot and cold water                                                                                                                                                                                                                                                                                                                                                                                               |  |  |
| Heating/Air Conditionning | Heating and air conditioning like in a car Heating while parked                                                                                                                                                                                                                                                                                                                                                                |  |  |
| Energy                    | Gas. Allows for use of the refrigerator, water heater, and heater, while not connected to an electrical hook-up.  Electrical Connection 230V (Hook-up)  Auxiliary Battery. Batteries will last around 12 hours depending on use, and are recharged when driving the vehicle, or hooked up the 230V connection.  12V outlet: Remember to bring your adaptors for charging your personal electronics such as cameras and phones. |  |  |
| Audio & Connexions        | Radio AM/FM<br>CD player                                                                                                                                                                                                                                                                                                                                                                                                       |  |  |
| Complementary Equipment   | Leveling blocks Fly screens Sun curtains Tire repair kit Fire extinguisher First aid kit Ceinture de sécurité à trois points Electric cable Adapter Storage compartment: 90 x 25 cm / 75 x 29 cm                                                                                                                                                                                                                               |  |  |