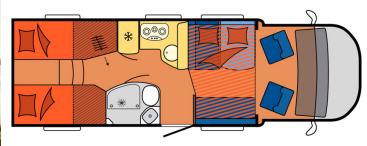

## **Profile Flamenco Medium Spain**

Modèle deluxe

| Description     | A very versatile vehicle that will allow a family of 4 to travel any road comfortably. Lots of storage space.  The plans, dimensions and layouts here are indicative and may vary without notice. |
|-----------------|---------------------------------------------------------------------------------------------------------------------------------------------------------------------------------------------------|
| Characteristics | Flamenco Medium Sleeps: 4 Turbo Diesel Engine Fiat/Citroen chassis Manual transmission Airbags Navigation system  2 Virtual visit of the Flamenco Medium model here.                              |
| Fuel            | Diesel<br>Average consumption: 10-12 L/100km                                                                                                                                                      |
| Dimensions      | Length: 5.90 to 7.60 m<br>Width: 2.30 to 2.40 m<br>Height: 2.50 to 3.20 m                                                                                                                         |
| Passengers      | 4 sleeps                                                                                                                                                                                          |

| Reserve                   | Fuel tank: 90L (23.8 US gal) Fresh water tank: 100L (26.4 US gal) Waste water tank: 96L (25.4 US gal)                                                                                                                                                                                                                                                                                                                          |  |  |
|---------------------------|--------------------------------------------------------------------------------------------------------------------------------------------------------------------------------------------------------------------------------------------------------------------------------------------------------------------------------------------------------------------------------------------------------------------------------|--|--|
| Beds                      | Middle double bed: 200 x 115-135 cm<br>Rear double bed: 200 x 140 cm                                                                                                                                                                                                                                                                                                                                                           |  |  |
| Kitchen                   | Sink (hot and cold water) Cooker 3 stoves Fridge min. 80L Dishes and cutlery                                                                                                                                                                                                                                                                                                                                                   |  |  |
| Shower/Toilet             | Shower Toilet Hot and cold water                                                                                                                                                                                                                                                                                                                                                                                               |  |  |
| Heating/Air Conditionning | Heating and air conditioning like in a car Heating while parked                                                                                                                                                                                                                                                                                                                                                                |  |  |
| Energy                    | Gas. Allows for use of the refrigerator, water heater, and heater, while not connected to an electrical hook-up.  Electrical Connection 230V (Hook-up)  Auxiliary Battery. Batteries will last around 12 hours depending on use, and are recharged when driving the vehicle, or hooked up the 230V connection.  12V outlet: Remember to bring your adaptors for charging your personal electronics such as cameras and phones. |  |  |
| Audio & Connexions        | Radio AM/FM<br>CD player                                                                                                                                                                                                                                                                                                                                                                                                       |  |  |
| Complementary Equipment   | Leveling blocks Fly screens Sun curtains Tire repair kit Fire extinguisher First aid kit Ceinture de sécurité à trois points Electric cable Adapter Storage compartment: 90 x 25 cm / 75 x 29 cm                                                                                                                                                                                                                               |  |  |