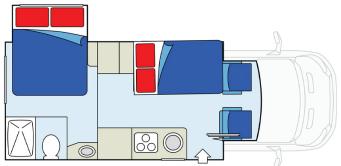

| Dimensions                | Length: 7.0-8.2 m (23'-27') Width: 2.6 m (8'6") Height: 3.4 m (11'3") Interior height: 2.1 m (6'10")                                                                                                                                                                                                                                                                                                                                                                                                                                                                                                       |
|---------------------------|------------------------------------------------------------------------------------------------------------------------------------------------------------------------------------------------------------------------------------------------------------------------------------------------------------------------------------------------------------------------------------------------------------------------------------------------------------------------------------------------------------------------------------------------------------------------------------------------------------|
| Passengers                | 4 sleeps                                                                                                                                                                                                                                                                                                                                                                                                                                                                                                                                                                                                   |
| Reserve                   | Fuel tank: 208 L (55 US gal) Fresh water tank: 167 L (44 US gal) Grey water tank: 132 L (35 US gal) Black water tank: 132 L (35 US gal) Propane tank: 37 L (9.8 US gal)                                                                                                                                                                                                                                                                                                                                                                                                                                    |
| Beds                      | Rear bed: 203 x 152 cm (80" x 60") Dinette bed: 168 x 104 cm (66" x 41")                                                                                                                                                                                                                                                                                                                                                                                                                                                                                                                                   |
| Kitchen                   | Sink (hot and cold water) Cooker 3 stoves Oven or microwave (convection) Fridge + freezer                                                                                                                                                                                                                                                                                                                                                                                                                                                                                                                  |
| Shower/Toilet             | Shower Toilet Hot and cold water                                                                                                                                                                                                                                                                                                                                                                                                                                                                                                                                                                           |
| Heating/Air Conditionning | Heating and air conditioning in the driver's cabin Heating and air conditioning while parked                                                                                                                                                                                                                                                                                                                                                                                                                                                                                                               |
| Energy                    | On-Board Generator. Allows for use of wall plugs, micro-wave, heating and air conditioning when vehicle is not connected to an electrical hook-up.  Propane Gas. Allows for use of the refrigerator, water heater, and heater, while not connected to an electrical hook-up.  Electrical Connection 110V (Hook-up).  Auxiliary battery. Allows to operate the lights. It has an autonomy of about 12 hours and is recharged while driving, by the solar panel or being connected to 110V.  Cigar lighter. Remember to take adapters to recharge small electrical appliances such as telephones or cameras. |
| Audio & Connexions        | Radio                                                                                                                                                                                                                                                                                                                                                                                                                                                                                                                                                                                                      |
| Complementary Equipment   | Fire extinguisher Solar panel                                                                                                                                                                                                                                                                                                                                                                                                                                                                                                                                                                              |