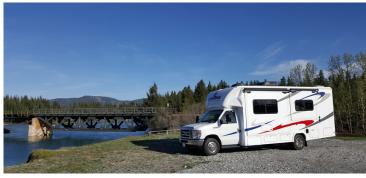

## **Profile Wapiti Super Van Canada**

Modèle standard

| Description     | A compact and easy to drive campervan with many extras, perfect for 2 adults and 2 kids.                                                                                                                                                                                                        |
|-----------------|-------------------------------------------------------------------------------------------------------------------------------------------------------------------------------------------------------------------------------------------------------------------------------------------------|
|                 | The plans, dimensions and layouts here of the Wapiti Super Van are indicative and may vary without notice.                                                                                                                                                                                      |
| Characteristics | Wapiti Super Van Sleeps: 4 Engine gasoline 6.8 L Approximative consumption 25-30L/100km (8-10 mpg) Automatic transmission Power steering Cruise control Slide-out Driver's cabin open to main cabin Rearview camera (2021 models and newer) ? Virtual visit of the Wapiti Super Van model here. |
| Fuel            | Gasoline                                                                                                                                                                                                                                                                                        |