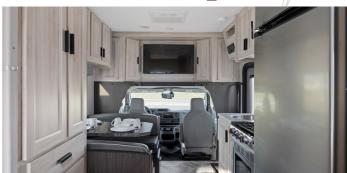

## **Profile Wapiti Super Van Canada**

Modèle standard

| Description     | A compact and easy to drive campervan with many extras, perfect for 2 adults and 2 kids.                                                                                                                                                                                                        |
|-----------------|-------------------------------------------------------------------------------------------------------------------------------------------------------------------------------------------------------------------------------------------------------------------------------------------------|
|                 | The plans, dimensions and layouts here of the Wapiti Super Van are indicative and may vary without notice.                                                                                                                                                                                      |
| Characteristics | Wapiti Super Van Sleeps: 4 Engine gasoline 6.8 L Approximative consumption 25-30L/100km (8-10 mpg) Automatic transmission Power steering Cruise control Slide-out Driver's cabin open to main cabin Rearview camera (2021 models and newer) ? Virtual visit of the Wapiti Super Van model here. |
| Fuel            | Gasoline                                                                                                                                                                                                                                                                                        |

| Dimensions                | Length: 7.0-8.2 m (23'-27') Width: 2.6 m (8'6") Height: 3.4 m (11'3") Interior height: 2.1 m (6'10")                                                                                                                                                                                                                                                                                                                                                                                                                                                                                                       |
|---------------------------|------------------------------------------------------------------------------------------------------------------------------------------------------------------------------------------------------------------------------------------------------------------------------------------------------------------------------------------------------------------------------------------------------------------------------------------------------------------------------------------------------------------------------------------------------------------------------------------------------------|
| Passengers                | 4 sleeps                                                                                                                                                                                                                                                                                                                                                                                                                                                                                                                                                                                                   |
| Reserve                   | Fuel tank: 208 L (55 US gal) Fresh water tank: 167 L (44 US gal) Grey water tank: 132 L (35 US gal) Black water tank: 132 L (35 US gal) Propane tank: 37 L (9.8 US gal)                                                                                                                                                                                                                                                                                                                                                                                                                                    |
| Beds                      | Rear bed: 203 x 152 cm (80" x 60") Dinette bed: 168 x 104 cm (66" x 41")                                                                                                                                                                                                                                                                                                                                                                                                                                                                                                                                   |
| Kitchen                   | Sink (hot and cold water) Cooker 3 stoves Oven or microwave (convection) Fridge + freezer                                                                                                                                                                                                                                                                                                                                                                                                                                                                                                                  |
| Shower/Toilet             | Shower Toilet Hot and cold water                                                                                                                                                                                                                                                                                                                                                                                                                                                                                                                                                                           |
| Heating/Air Conditionning | Heating and air conditioning in the driver's cabin Heating and air conditioning while parked                                                                                                                                                                                                                                                                                                                                                                                                                                                                                                               |
| Energy                    | On-Board Generator. Allows for use of wall plugs, micro-wave, heating and air conditioning when vehicle is not connected to an electrical hook-up.  Propane Gas. Allows for use of the refrigerator, water heater, and heater, while not connected to an electrical hook-up.  Electrical Connection 110V (Hook-up).  Auxiliary battery. Allows to operate the lights. It has an autonomy of about 12 hours and is recharged while driving, by the solar panel or being connected to 110V.  Cigar lighter. Remember to take adapters to recharge small electrical appliances such as telephones or cameras. |
| Audio & Connexions        | Radio                                                                                                                                                                                                                                                                                                                                                                                                                                                                                                                                                                                                      |
| Complementary Equipment   | Fire extinguisher Solar panel                                                                                                                                                                                                                                                                                                                                                                                                                                                                                                                                                                              |