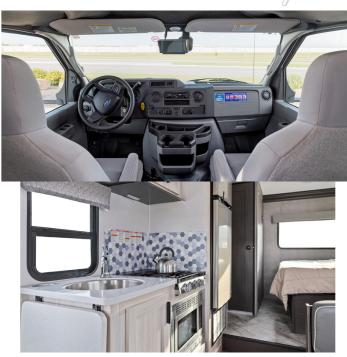

## **Profile Wapiti Super Van Canada**

Modèle standard

| Description     | A compact and easy to drive campervan with many extras, perfect for 2 adults and 2 kids.                                                                                                                                                                                                        |
|-----------------|-------------------------------------------------------------------------------------------------------------------------------------------------------------------------------------------------------------------------------------------------------------------------------------------------|
|                 | The plans, dimensions and layouts here of the Wapiti Super Van are indicative and may vary without notice.                                                                                                                                                                                      |
| Characteristics | Wapiti Super Van Sleeps: 4 Engine gasoline 6.8 L Approximative consumption 25-30L/100km (8-10 mpg) Automatic transmission Power steering Cruise control Slide-out Driver's cabin open to main cabin Rearview camera (2021 models and newer) ? Virtual visit of the Wapiti Super Van model here. |
| Fuel            | Gasoline                                                                                                                                                                                                                                                                                        |

| Dimensions                | Length: 7.0-8.2 m (23'-27') Width: 2.6 m (8'6") Height: 3.4 m (11'3") Interior height: 2.1 m (6'10")                                                                                                                                                                                                                                                                                                                                                                                                                                                                                                       |
|---------------------------|------------------------------------------------------------------------------------------------------------------------------------------------------------------------------------------------------------------------------------------------------------------------------------------------------------------------------------------------------------------------------------------------------------------------------------------------------------------------------------------------------------------------------------------------------------------------------------------------------------|
| Passengers                | 4 sleeps                                                                                                                                                                                                                                                                                                                                                                                                                                                                                                                                                                                                   |
| Reserve                   | Fuel tank: 208 L (55 US gal) Fresh water tank: 167 L (44 US gal) Grey water tank: 132 L (35 US gal) Black water tank: 132 L (35 US gal) Propane tank: 37 L (9.8 US gal)                                                                                                                                                                                                                                                                                                                                                                                                                                    |
| Beds                      | Rear bed: 203 x 152 cm (80" x 60") Dinette bed: 168 x 104 cm (66" x 41")                                                                                                                                                                                                                                                                                                                                                                                                                                                                                                                                   |
| Kitchen                   | Sink (hot and cold water) Cooker 3 stoves Oven or microwave (convection) Fridge + freezer                                                                                                                                                                                                                                                                                                                                                                                                                                                                                                                  |
| Shower/Toilet             | Shower Toilet Hot and cold water                                                                                                                                                                                                                                                                                                                                                                                                                                                                                                                                                                           |
| Heating/Air Conditionning | Heating and air conditioning in the driver's cabin Heating and air conditioning while parked                                                                                                                                                                                                                                                                                                                                                                                                                                                                                                               |
| Energy                    | On-Board Generator. Allows for use of wall plugs, micro-wave, heating and air conditioning when vehicle is not connected to an electrical hook-up.  Propane Gas. Allows for use of the refrigerator, water heater, and heater, while not connected to an electrical hook-up.  Electrical Connection 110V (Hook-up).  Auxiliary battery. Allows to operate the lights. It has an autonomy of about 12 hours and is recharged while driving, by the solar panel or being connected to 110V.  Cigar lighter. Remember to take adapters to recharge small electrical appliances such as telephones or cameras. |
| Audio & Connexions        | Radio                                                                                                                                                                                                                                                                                                                                                                                                                                                                                                                                                                                                      |
| Complementary Equipment   | Fire extinguisher Solar panel                                                                                                                                                                                                                                                                                                                                                                                                                                                                                                                                                                              |