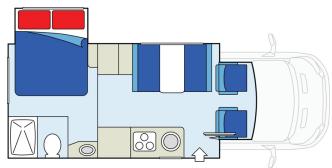

| Dimensions                | Length: 7.0-8.2 m (23'-27') Width: 2.6 m (8'6") Height: 3.4 m (11'3") Interior height: 2.1 m (6'10")                                                                                                                                                                                                                                                                                                                                                                                                                                                                                                       |
|---------------------------|------------------------------------------------------------------------------------------------------------------------------------------------------------------------------------------------------------------------------------------------------------------------------------------------------------------------------------------------------------------------------------------------------------------------------------------------------------------------------------------------------------------------------------------------------------------------------------------------------------|
| Passengers                | 4 sleeps                                                                                                                                                                                                                                                                                                                                                                                                                                                                                                                                                                                                   |
| Reserve                   | Fuel tank: 208 L (55 US gal) Fresh water tank: 167 L (44 US gal) Grey water tank: 132 L (35 US gal) Black water tank: 132 L (35 US gal) Propane tank: 37 L (9.8 US gal)                                                                                                                                                                                                                                                                                                                                                                                                                                    |
| Beds                      | Rear bed: 203 x 152 cm (80" x 60") Dinette bed: 168 x 104 cm (66" x 41")                                                                                                                                                                                                                                                                                                                                                                                                                                                                                                                                   |
| Kitchen                   | Sink (hot and cold water) Cooker 3 stoves Oven or microwave (convection) Fridge + freezer                                                                                                                                                                                                                                                                                                                                                                                                                                                                                                                  |
| Shower/Toilet             | Shower Toilet Hot and cold water                                                                                                                                                                                                                                                                                                                                                                                                                                                                                                                                                                           |
| Heating/Air Conditionning | Heating and air conditioning in the driver's cabin Heating and air conditioning while parked                                                                                                                                                                                                                                                                                                                                                                                                                                                                                                               |
| Energy                    | On-Board Generator. Allows for use of wall plugs, micro-wave, heating and air conditioning when vehicle is not connected to an electrical hook-up.  Propane Gas. Allows for use of the refrigerator, water heater, and heater, while not connected to an electrical hook-up.  Electrical Connection 110V (Hook-up).  Auxiliary battery. Allows to operate the lights. It has an autonomy of about 12 hours and is recharged while driving, by the solar panel or being connected to 110V.  Cigar lighter. Remember to take adapters to recharge small electrical appliances such as telephones or cameras. |
| Audio & Connexions        | Radio                                                                                                                                                                                                                                                                                                                                                                                                                                                                                                                                                                                                      |
| Complementary Equipment   | Fire extinguisher Solar panel                                                                                                                                                                                                                                                                                                                                                                                                                                                                                                                                                                              |