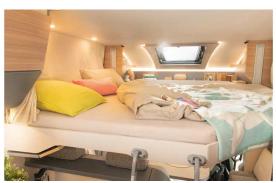

## **Profile Comfort Plus Portugal**

Modèle standard

|                 | A lot of room and a pull-down bed for up to four people.                                                                                                                                                                 |
|-----------------|--------------------------------------------------------------------------------------------------------------------------------------------------------------------------------------------------------------------------|
| Description     | Please note – the shown motorhomes are only example vehicles of the different groups!                                                                                                                                    |
| Characteristics | Fado Comfort Plus Sleeps: 4 Engine: 2.3 I 103kW/140PS Diesel Manual transmission Power steering Brake booster Passage from the driver's cab to the living quarters  ? Virtual visit of the Fado Comfort Plus model here. |
| Fuel            | Diesel<br>Average consumption: 10-12 L/100km                                                                                                                                                                             |
| Dimensions      | Length: 7.40 m<br>Width: 2.33 m<br>Height: 3.00 m<br>Interior height: 2.05 m                                                                                                                                             |
| Passengers      | 4                                                                                                                                                                                                                        |
| Reserve         | Clean water tank: 116 L Grey water tank: 90 L Fuel tank: 90 L Gas bottle (propane): maximum 2 x 11 kg                                                                                                                    |
| Beds            | Retractable bed: 200 cm x 140/10 cm<br>Rear beds:210/185 cm x 80 cm et 200 cm x 80 cm                                                                                                                                    |
| Kitchen         | Refrigerator 141 L<br>Freezer 23 L<br>3-burner stove                                                                                                                                                                     |