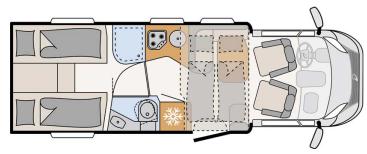

## **Profile Comfort Plus Portugal**

Modèle standard

|                 | A lot of room and a pull-down bed for up to four people.                                                                                                                                                                 |
|-----------------|--------------------------------------------------------------------------------------------------------------------------------------------------------------------------------------------------------------------------|
| Description     | Please note – the shown motorhomes are only example vehicles of the different groups!                                                                                                                                    |
| Characteristics | Fado Comfort Plus Sleeps: 4 Engine: 2.3 I 103kW/140PS Diesel Manual transmission Power steering Brake booster Passage from the driver's cab to the living quarters  ? Virtual visit of the Fado Comfort Plus model here. |
| Fuel            | Diesel<br>Average consumption: 10-12 L/100km                                                                                                                                                                             |
| Dimensions      | Length: 7.40 m<br>Width: 2.33 m<br>Height: 3.00 m<br>Interior height: 2.05 m                                                                                                                                             |
| Passengers      | 4                                                                                                                                                                                                                        |
| Reserve         | Clean water tank: 116 L Grey water tank: 90 L Fuel tank: 90 L Gas bottle (propane): maximum 2 x 11 kg                                                                                                                    |
| Beds            | Retractable bed: 200 cm x 140/10 cm<br>Rear beds:210/185 cm x 80 cm et 200 cm x 80 cm                                                                                                                                    |
| Kitchen         | Refrigerator 141 L<br>Freezer 23 L<br>3-burner stove                                                                                                                                                                     |