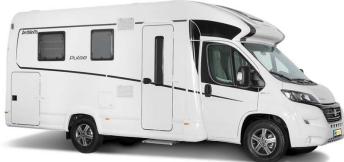

## **Profile Comfort Plus Portugal**

Modèle standard

|                 | A lot of room and a pull-down bed for up to four people.                                                                                                                                                                 |
|-----------------|--------------------------------------------------------------------------------------------------------------------------------------------------------------------------------------------------------------------------|
| Description     | Please note – the shown motorhomes are only example vehicles of the different groups!                                                                                                                                    |
| Characteristics | Fado Comfort Plus Sleeps: 4 Engine: 2.3 I 103kW/140PS Diesel Manual transmission Power steering Brake booster Passage from the driver's cab to the living quarters  ? Virtual visit of the Fado Comfort Plus model here. |
| Fuel            | Diesel<br>Average consumption: 10-12 L/100km                                                                                                                                                                             |
| Dimensions      | Length: 7.40 m<br>Width: 2.33 m<br>Height: 3.00 m<br>Interior height: 2.05 m                                                                                                                                             |
| Passengers      | 4                                                                                                                                                                                                                        |
| Reserve         | Clean water tank: 116 L Grey water tank: 90 L Fuel tank: 90 L Gas bottle (propane): maximum 2 x 11 kg                                                                                                                    |
| Beds            | Retractable bed: 200 cm x 140/10 cm<br>Rear beds:210/185 cm x 80 cm et 200 cm x 80 cm                                                                                                                                    |
| Kitchen         | Refrigerator 141 L<br>Freezer 23 L<br>3-burner stove                                                                                                                                                                     |