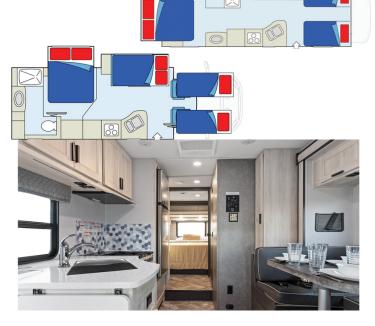

## **Motorhome Wapiti Midi Motorhome Canada**

Modèle standard

| Description     | For Guests who prefer a smaller RV, without sacrificing on space, the Wapiti Midi Motorhome is the answer. With a comfortable queen bed, cabover beds and dinette sleeping, the Wapiti Midi Motorhom sleeps four adults and two small children and provides all the comforts you are looking for in a slightly more compact design. |
|-----------------|-------------------------------------------------------------------------------------------------------------------------------------------------------------------------------------------------------------------------------------------------------------------------------------------------------------------------------------|
|                 | The plans, dimensions and layouts of the Wapiti Midi Motorhome are indicative and may vary without notice.                                                                                                                                                                                                                          |
|                 | Wapiti Midi Motorhome<br>Sleeps : 6                                                                                                                                                                                                                                                                                                 |
|                 | Engine gasoline 6.8L Approximative consumption 25-30L/100km (8-10 mpg)                                                                                                                                                                                                                                                              |
| Characteristics | Automatic transmission                                                                                                                                                                                                                                                                                                              |
| Characteristics | Power steering Cruise control                                                                                                                                                                                                                                                                                                       |
|                 | Slide-out                                                                                                                                                                                                                                                                                                                           |
|                 | Driver's cabin open to main cabin                                                                                                                                                                                                                                                                                                   |
|                 | Rearview camera                                                                                                                                                                                                                                                                                                                     |
|                 | ? Virtual visit of the Wapiti Midi Motorhome model here.                                                                                                                                                                                                                                                                            |
| Fuel            | Gasoline                                                                                                                                                                                                                                                                                                                            |

| Dimensions                | Length: 8.2-9.1 m (27-30') Width: 2.60 m (8'6") Height: 3.40 m (11'3") Interior height: 2.10 m (7')                                                                                                                                                                                                                                                                                                                                                                                                                                                                                                       |
|---------------------------|-----------------------------------------------------------------------------------------------------------------------------------------------------------------------------------------------------------------------------------------------------------------------------------------------------------------------------------------------------------------------------------------------------------------------------------------------------------------------------------------------------------------------------------------------------------------------------------------------------------|
| Passengers                | sleeps 6                                                                                                                                                                                                                                                                                                                                                                                                                                                                                                                                                                                                  |
| Reserve                   | Fuel tank: 208 L (55 US gal) Fresh water tank: 167 L (44 US gal) Grey water tank: 147 L (39 US gal) Black water tank: 147 L (39 US gal) Propane tank: 37 L (9.8 US gal)                                                                                                                                                                                                                                                                                                                                                                                                                                   |
| Beds                      | Rear bed: 188 x 152 cm (74" x 60") Dinette bed: 193 x 104 cm (76" x 41") 2 cabover beds: 182 x 76 cm (72" x 30") each                                                                                                                                                                                                                                                                                                                                                                                                                                                                                     |
| Kitchen                   | Sink (hot and cold water) Cooker 3 stoves Oven or microwave (convection) Fridge + freezer (277-302L (9.8-10.7 cu ft))                                                                                                                                                                                                                                                                                                                                                                                                                                                                                     |
| Shower/Toilet             | Shower Toilet Hot and cold water                                                                                                                                                                                                                                                                                                                                                                                                                                                                                                                                                                          |
| Heating/Air Conditionning | Heating and air conditioning in the driver's cabin Heating and air conditioning while parked                                                                                                                                                                                                                                                                                                                                                                                                                                                                                                              |
| Energy                    | On-Board Generator. Allows for use of wall plugs, micro-wave, heating and air conditioning when vehicle is not connected to an electrical hook-up.  Propane Gas. Allows for use of the refrigerator, water heater, and heater, while not connected to an electrical hook-up.  Electrical Connection 110V (Hook-up).  Auxiliary battery. Allows to operate the lights. It has an autonomy of about 12 hours and is recharged while driving, by the solar panel or being connected to 110V.  AUX port/USB. Remember to take adapters to recharge small electrical appliances such as telephones or cameras. |
| Audio & Connexions        | Radio<br>TV                                                                                                                                                                                                                                                                                                                                                                                                                                                                                                                                                                                               |
| Complementary Equipment   | Fire extinguisher Panneau solaire                                                                                                                                                                                                                                                                                                                                                                                                                                                                                                                                                                         |