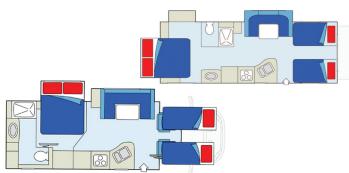

## **Motorhome Wapiti Midi Motorhome Canada**

Modèle standard

| Description     | For Guests who prefer a smaller RV, without sacrificing on space, the Wapiti Midi Motorhome is the answer. With a comfortable queen bed, cabover beds and dinette sleeping, the Wapiti Midi Motorhom sleeps four adults and two small children and provides all the comforts you are looking for in a slightly more compact design. |
|-----------------|-------------------------------------------------------------------------------------------------------------------------------------------------------------------------------------------------------------------------------------------------------------------------------------------------------------------------------------|
|                 | The plans, dimensions and layouts of the Wapiti Midi Motorhome are indicative and may vary without notice.                                                                                                                                                                                                                          |
|                 | Wapiti Midi Motorhome<br>Sleeps : 6                                                                                                                                                                                                                                                                                                 |
|                 | Engine gasoline 6.8L Approximative consumption 25-30L/100km (8-10 mpg)                                                                                                                                                                                                                                                              |
| Characteristics | Automatic transmission                                                                                                                                                                                                                                                                                                              |
| Characteristics | Power steering Cruise control                                                                                                                                                                                                                                                                                                       |
|                 | Slide-out                                                                                                                                                                                                                                                                                                                           |
|                 | Driver's cabin open to main cabin                                                                                                                                                                                                                                                                                                   |
|                 | Rearview camera                                                                                                                                                                                                                                                                                                                     |
|                 | ? Virtual visit of the Wapiti Midi Motorhome model here.                                                                                                                                                                                                                                                                            |
| Fuel            | Gasoline                                                                                                                                                                                                                                                                                                                            |

| Dimensions                | Length: 8.2-9.1 m (27-30') Width: 2.60 m (8'6") Height: 3.40 m (11'3") Interior height: 2.10 m (7')                                                                                                                                                                                                                                                                                                                                                                                                                                                                                                       |
|---------------------------|-----------------------------------------------------------------------------------------------------------------------------------------------------------------------------------------------------------------------------------------------------------------------------------------------------------------------------------------------------------------------------------------------------------------------------------------------------------------------------------------------------------------------------------------------------------------------------------------------------------|
| Passengers                | sleeps 6                                                                                                                                                                                                                                                                                                                                                                                                                                                                                                                                                                                                  |
| Reserve                   | Fuel tank: 208 L (55 US gal) Fresh water tank: 167 L (44 US gal) Grey water tank: 147 L (39 US gal) Black water tank: 147 L (39 US gal) Propane tank: 37 L (9.8 US gal)                                                                                                                                                                                                                                                                                                                                                                                                                                   |
| Beds                      | Rear bed: 188 x 152 cm (74" x 60") Dinette bed: 193 x 104 cm (76" x 41") 2 cabover beds: 182 x 76 cm (72" x 30") each                                                                                                                                                                                                                                                                                                                                                                                                                                                                                     |
| Kitchen                   | Sink (hot and cold water) Cooker 3 stoves Oven or microwave (convection) Fridge + freezer (277-302L (9.8-10.7 cu ft))                                                                                                                                                                                                                                                                                                                                                                                                                                                                                     |
| Shower/Toilet             | Shower Toilet Hot and cold water                                                                                                                                                                                                                                                                                                                                                                                                                                                                                                                                                                          |
| Heating/Air Conditionning | Heating and air conditioning in the driver's cabin Heating and air conditioning while parked                                                                                                                                                                                                                                                                                                                                                                                                                                                                                                              |
| Energy                    | On-Board Generator. Allows for use of wall plugs, micro-wave, heating and air conditioning when vehicle is not connected to an electrical hook-up.  Propane Gas. Allows for use of the refrigerator, water heater, and heater, while not connected to an electrical hook-up.  Electrical Connection 110V (Hook-up).  Auxiliary battery. Allows to operate the lights. It has an autonomy of about 12 hours and is recharged while driving, by the solar panel or being connected to 110V.  AUX port/USB. Remember to take adapters to recharge small electrical appliances such as telephones or cameras. |
| Audio & Connexions        | Radio<br>TV                                                                                                                                                                                                                                                                                                                                                                                                                                                                                                                                                                                               |
| Complementary Equipment   | Fire extinguisher Panneau solaire                                                                                                                                                                                                                                                                                                                                                                                                                                                                                                                                                                         |