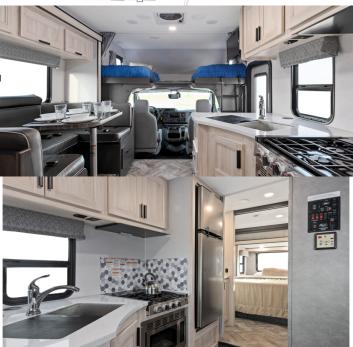

## **Motorhome Wapiti Midi Motorhome Canada**

Modèle standard

| Description     | For Guests who prefer a smaller RV, without sacrificing on space, the Wapiti Midi Motorhome is the answer. With a comfortable queen bed, cabover beds and dinette sleeping, the Wapiti Midi Motorhom sleeps four adults and two small children and provides all the comforts you are looking for in a slightly more compact design. |
|-----------------|-------------------------------------------------------------------------------------------------------------------------------------------------------------------------------------------------------------------------------------------------------------------------------------------------------------------------------------|
|                 | The plans, dimensions and layouts of the Wapiti Midi Motorhome are indicative and may vary without notice.                                                                                                                                                                                                                          |
|                 | Wapiti Midi Motorhome<br>Sleeps : 6                                                                                                                                                                                                                                                                                                 |
|                 | Engine gasoline 6.8L Approximative consumption 25-30L/100km (8-10 mpg)                                                                                                                                                                                                                                                              |
| Characteristics | Automatic transmission                                                                                                                                                                                                                                                                                                              |
| Characteristics | Power steering Cruise control                                                                                                                                                                                                                                                                                                       |
|                 | Slide-out                                                                                                                                                                                                                                                                                                                           |
|                 | Driver's cabin open to main cabin                                                                                                                                                                                                                                                                                                   |
|                 | Rearview camera                                                                                                                                                                                                                                                                                                                     |
|                 | ? Virtual visit of the Wapiti Midi Motorhome model here.                                                                                                                                                                                                                                                                            |
| Fuel            | Gasoline                                                                                                                                                                                                                                                                                                                            |

| Dimensions                | Length: 8.2-9.1 m (27-30') Width: 2.60 m (8'6") Height: 3.40 m (11'3") Interior height: 2.10 m (7')                                                                                                                                                                                                                                                                                                                                                                                                                                                                                                       |
|---------------------------|-----------------------------------------------------------------------------------------------------------------------------------------------------------------------------------------------------------------------------------------------------------------------------------------------------------------------------------------------------------------------------------------------------------------------------------------------------------------------------------------------------------------------------------------------------------------------------------------------------------|
| Passengers                | sleeps 6                                                                                                                                                                                                                                                                                                                                                                                                                                                                                                                                                                                                  |
| Reserve                   | Fuel tank: 208 L (55 US gal) Fresh water tank: 167 L (44 US gal) Grey water tank: 147 L (39 US gal) Black water tank: 147 L (39 US gal) Propane tank: 37 L (9.8 US gal)                                                                                                                                                                                                                                                                                                                                                                                                                                   |
| Beds                      | Rear bed: 188 x 152 cm (74" x 60") Dinette bed: 193 x 104 cm (76" x 41") 2 cabover beds: 182 x 76 cm (72" x 30") each                                                                                                                                                                                                                                                                                                                                                                                                                                                                                     |
| Kitchen                   | Sink (hot and cold water) Cooker 3 stoves Oven or microwave (convection) Fridge + freezer (277-302L (9.8-10.7 cu ft))                                                                                                                                                                                                                                                                                                                                                                                                                                                                                     |
| Shower/Toilet             | Shower Toilet Hot and cold water                                                                                                                                                                                                                                                                                                                                                                                                                                                                                                                                                                          |
| Heating/Air Conditionning | Heating and air conditioning in the driver's cabin Heating and air conditioning while parked                                                                                                                                                                                                                                                                                                                                                                                                                                                                                                              |
| Energy                    | On-Board Generator. Allows for use of wall plugs, micro-wave, heating and air conditioning when vehicle is not connected to an electrical hook-up.  Propane Gas. Allows for use of the refrigerator, water heater, and heater, while not connected to an electrical hook-up.  Electrical Connection 110V (Hook-up).  Auxiliary battery. Allows to operate the lights. It has an autonomy of about 12 hours and is recharged while driving, by the solar panel or being connected to 110V.  AUX port/USB. Remember to take adapters to recharge small electrical appliances such as telephones or cameras. |
| Audio & Connexions        | Radio<br>TV                                                                                                                                                                                                                                                                                                                                                                                                                                                                                                                                                                                               |
| Complementary Equipment   | Fire extinguisher Panneau solaire                                                                                                                                                                                                                                                                                                                                                                                                                                                                                                                                                                         |