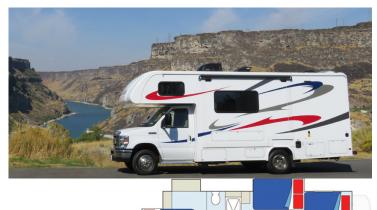

## **Motorhome Wapiti Midi Motorhome Canada**

Modèle standard

| Description     | For Guests who prefer a smaller RV, without sacrificing on space, the Wapiti Midi Motorhome is the answer. With a comfortable queen bed, cabover beds and dinette sleeping, the Wapiti Midi Motorhom sleeps four adults and two small children and provides all the comforts you are looking for in a slightly more compact design. |
|-----------------|-------------------------------------------------------------------------------------------------------------------------------------------------------------------------------------------------------------------------------------------------------------------------------------------------------------------------------------|
|                 | The plans, dimensions and layouts of the Wapiti Midi Motorhome are indicative and may vary without notice.                                                                                                                                                                                                                          |
|                 | Wapiti Midi Motorhome<br>Sleeps : 6                                                                                                                                                                                                                                                                                                 |
|                 | Engine gasoline 6.8L Approximative consumption 25-30L/100km (8-10 mpg)                                                                                                                                                                                                                                                              |
| Characteristics | Automatic transmission                                                                                                                                                                                                                                                                                                              |
| Characteristics | Power steering Cruise control                                                                                                                                                                                                                                                                                                       |
|                 | Slide-out                                                                                                                                                                                                                                                                                                                           |
|                 | Driver's cabin open to main cabin                                                                                                                                                                                                                                                                                                   |
|                 | Rearview camera                                                                                                                                                                                                                                                                                                                     |
|                 | ? Virtual visit of the Wapiti Midi Motorhome model here.                                                                                                                                                                                                                                                                            |
| Fuel            | Gasoline                                                                                                                                                                                                                                                                                                                            |

| Dimensions                | Length: 8.2-9.1 m (27-30') Width: 2.60 m (8'6") Height: 3.40 m (11'3") Interior height: 2.10 m (7')                                                                                                                                                                                                                                                                                                                                                                                                                                                                                                       |
|---------------------------|-----------------------------------------------------------------------------------------------------------------------------------------------------------------------------------------------------------------------------------------------------------------------------------------------------------------------------------------------------------------------------------------------------------------------------------------------------------------------------------------------------------------------------------------------------------------------------------------------------------|
| Passengers                | sleeps 6                                                                                                                                                                                                                                                                                                                                                                                                                                                                                                                                                                                                  |
| Reserve                   | Fuel tank: 208 L (55 US gal) Fresh water tank: 167 L (44 US gal) Grey water tank: 147 L (39 US gal) Black water tank: 147 L (39 US gal) Propane tank: 37 L (9.8 US gal)                                                                                                                                                                                                                                                                                                                                                                                                                                   |
| Beds                      | Rear bed: 188 x 152 cm (74" x 60") Dinette bed: 193 x 104 cm (76" x 41") 2 cabover beds: 182 x 76 cm (72" x 30") each                                                                                                                                                                                                                                                                                                                                                                                                                                                                                     |
| Kitchen                   | Sink (hot and cold water) Cooker 3 stoves Oven or microwave (convection) Fridge + freezer (277-302L (9.8-10.7 cu ft))                                                                                                                                                                                                                                                                                                                                                                                                                                                                                     |
| Shower/Toilet             | Shower Toilet Hot and cold water                                                                                                                                                                                                                                                                                                                                                                                                                                                                                                                                                                          |
| Heating/Air Conditionning | Heating and air conditioning in the driver's cabin Heating and air conditioning while parked                                                                                                                                                                                                                                                                                                                                                                                                                                                                                                              |
| Energy                    | On-Board Generator. Allows for use of wall plugs, micro-wave, heating and air conditioning when vehicle is not connected to an electrical hook-up.  Propane Gas. Allows for use of the refrigerator, water heater, and heater, while not connected to an electrical hook-up.  Electrical Connection 110V (Hook-up).  Auxiliary battery. Allows to operate the lights. It has an autonomy of about 12 hours and is recharged while driving, by the solar panel or being connected to 110V.  AUX port/USB. Remember to take adapters to recharge small electrical appliances such as telephones or cameras. |
| Audio & Connexions        | Radio<br>TV                                                                                                                                                                                                                                                                                                                                                                                                                                                                                                                                                                                               |
| Complementary Equipment   | Fire extinguisher Panneau solaire                                                                                                                                                                                                                                                                                                                                                                                                                                                                                                                                                                         |