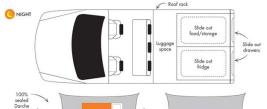

## 4wd Wallaby Outback 4wd Australia

Modèle standard

**Passengers** 

| Description     | 4 wheel drive vehicle that is equipped with the pull out draws with a fridge on the side, that allows the food preparation. Two tents, single self-inflating Darche air mattresses and sleeping bags are provided to ensure a comfortable sleep. |
|-----------------|--------------------------------------------------------------------------------------------------------------------------------------------------------------------------------------------------------------------------------------------------|
|                 | Several models may be proposed for the Wallaby Outback 4WD, so the dimensions and arrangements may vary.                                                                                                                                         |
| Characteristics | Wallaby Outback 4wd Sleeps: 5 (5 seatbelts) Engine turbo diesel Chassis Toyota Hilux Automatic transmission Awning Model guaranteed maximum 4 years old                                                                                          |
| Fuel            | Diesel                                                                                                                                                                                                                                           |
| Dimensions      | Length: 5.33 m (17'6") Width: 1.85 m (6'1") Height: 2.20 m (7'3")                                                                                                                                                                                |

5 sleeps and 5 seatbelts

| Reserve                   | Fuel tank capacity: 80 L (21.1 US gal) Jerry can: 20 L (5.3 US gal) 4 butane cans                                                                                                                                                                                             |
|---------------------------|-------------------------------------------------------------------------------------------------------------------------------------------------------------------------------------------------------------------------------------------------------------------------------|
| Beds                      | Tent: 235 x 243 x 210 cm (92" x 96" x 82") Self-inflating sleeping mats: 192 x 58 x 8 cm (75" x 23" x 3") 2 tents when 5 people in the vehicle                                                                                                                                |
| Kitchen                   | Portable gas stove Fridge + freezer 40 L 4 butane cans                                                                                                                                                                                                                        |
| Shower/Toilet             | without                                                                                                                                                                                                                                                                       |
| Heating/Air Conditionning | Heating and air conditioning in the driver's cabin like in a car                                                                                                                                                                                                              |
| Energy                    | Auxiliary battery 12V. Enables the functioning of the lights and fridge. This battery remains charged for 12 hours and recharges when the vehicle is driving.  Cigarette lighter. Charges small electrical appliances such as mobile phones and cameras with an adaptor.  Gas |
| Audio & Connexions        | Radio AM/FM<br>Bluetooth and USB port<br>GPS                                                                                                                                                                                                                                  |
| Camping Equipment         | Camping table and chairs Outback safety kit Tents Self-inlfating sleeping mats and sleeping bags                                                                                                                                                                              |
| Complementary Equipment   | Camping table and chairs Outback safety set Anchor point for 2 baby seats or booster seats Awning Roof rack                                                                                                                                                                   |
| Optional Equipment        | Baby seats/booster seats Wifi (1 GB of data) Portable fan heater                                                                                                                                                                                                              |