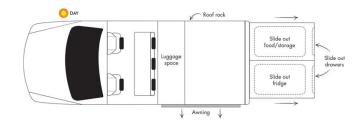

## 4wd Wallaby Outback 4wd Australia

Modèle standard

**Passengers** 

| Description     | 4 wheel drive vehicle that is equipped with the pull out draws with a fridge on the side, that allows the food preparation. Two tents, single self-inflating Darche air mattresses and sleeping bags are provided to ensure a comfortable sleep. |
|-----------------|--------------------------------------------------------------------------------------------------------------------------------------------------------------------------------------------------------------------------------------------------|
|                 | Several models may be proposed for the Wallaby Outback 4WD, so the dimensions and arrangements may vary.                                                                                                                                         |
| Characteristics | Wallaby Outback 4wd Sleeps: 5 (5 seatbelts) Engine turbo diesel Chassis Toyota Hilux Automatic transmission Awning Model guaranteed maximum 4 years old                                                                                          |
| Fuel            | Diesel                                                                                                                                                                                                                                           |
| Dimensions      | Length: 5.33 m (17'6") Width: 1.85 m (6'1") Height: 2.20 m (7'3")                                                                                                                                                                                |

5 sleeps and 5 seatbelts

| Reserve                   | Fuel tank capacity: 80 L (21.1 US gal) Jerry can: 20 L (5.3 US gal) 4 butane cans                                                                                                                                                                                             |
|---------------------------|-------------------------------------------------------------------------------------------------------------------------------------------------------------------------------------------------------------------------------------------------------------------------------|
| Beds                      | Tent: 235 x 243 x 210 cm (92" x 96" x 82") Self-inflating sleeping mats: 192 x 58 x 8 cm (75" x 23" x 3") 2 tents when 5 people in the vehicle                                                                                                                                |
| Kitchen                   | Portable gas stove Fridge + freezer 40 L 4 butane cans                                                                                                                                                                                                                        |
| Shower/Toilet             | without                                                                                                                                                                                                                                                                       |
| Heating/Air Conditionning | Heating and air conditioning in the driver's cabin like in a car                                                                                                                                                                                                              |
| Energy                    | Auxiliary battery 12V. Enables the functioning of the lights and fridge. This battery remains charged for 12 hours and recharges when the vehicle is driving.  Cigarette lighter. Charges small electrical appliances such as mobile phones and cameras with an adaptor.  Gas |
| Audio & Connexions        | Radio AM/FM<br>Bluetooth and USB port<br>GPS                                                                                                                                                                                                                                  |
| Camping Equipment         | Camping table and chairs Outback safety kit Tents Self-inlfating sleeping mats and sleeping bags                                                                                                                                                                              |
| Complementary Equipment   | Camping table and chairs Outback safety set Anchor point for 2 baby seats or booster seats Awning Roof rack                                                                                                                                                                   |
| Optional Equipment        | Baby seats/booster seats Wifi (1 GB of data) Portable fan heater                                                                                                                                                                                                              |