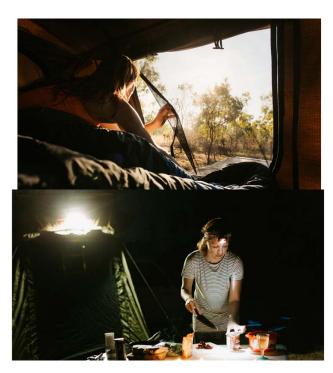

## 4wd Wallaby Outback 4wd Australia

Modèle standard

**Passengers** 

| Description     | 4 wheel drive vehicle that is equipped with the pull out draws with a fridge on the side, that allows the food preparation. Two tents, single self-inflating Darche air mattresses and sleeping bags are provided to ensure a comfortable sleep. |
|-----------------|--------------------------------------------------------------------------------------------------------------------------------------------------------------------------------------------------------------------------------------------------|
|                 | Several models may be proposed for the Wallaby Outback 4WD, so the dimensions and arrangements may vary.                                                                                                                                         |
| Characteristics | Wallaby Outback 4wd Sleeps: 5 (5 seatbelts) Engine turbo diesel Chassis Toyota Hilux Automatic transmission Awning Model guaranteed maximum 4 years old                                                                                          |
| Fuel            | Diesel                                                                                                                                                                                                                                           |
| Dimensions      | Length: 5.33 m (17'6") Width: 1.85 m (6'1") Height: 2.20 m (7'3")                                                                                                                                                                                |

5 sleeps and 5 seatbelts

| Reserve                   | Fuel tank capacity: 80 L (21.1 US gal) Jerry can: 20 L (5.3 US gal) 4 butane cans                                                                                                                                                                                             |
|---------------------------|-------------------------------------------------------------------------------------------------------------------------------------------------------------------------------------------------------------------------------------------------------------------------------|
| Beds                      | Tent: 235 x 243 x 210 cm (92" x 96" x 82") Self-inflating sleeping mats: 192 x 58 x 8 cm (75" x 23" x 3") 2 tents when 5 people in the vehicle                                                                                                                                |
| Kitchen                   | Portable gas stove Fridge + freezer 40 L 4 butane cans                                                                                                                                                                                                                        |
| Shower/Toilet             | without                                                                                                                                                                                                                                                                       |
| Heating/Air Conditionning | Heating and air conditioning in the driver's cabin like in a car                                                                                                                                                                                                              |
| Energy                    | Auxiliary battery 12V. Enables the functioning of the lights and fridge. This battery remains charged for 12 hours and recharges when the vehicle is driving.  Cigarette lighter. Charges small electrical appliances such as mobile phones and cameras with an adaptor.  Gas |
| Audio & Connexions        | Radio AM/FM<br>Bluetooth and USB port<br>GPS                                                                                                                                                                                                                                  |
| Camping Equipment         | Camping table and chairs Outback safety kit Tents Self-inlfating sleeping mats and sleeping bags                                                                                                                                                                              |
| Complementary Equipment   | Camping table and chairs Outback safety set Anchor point for 2 baby seats or booster seats Awning Roof rack                                                                                                                                                                   |
| Optional Equipment        | Baby seats/booster seats Wifi (1 GB of data) Portable fan heater                                                                                                                                                                                                              |