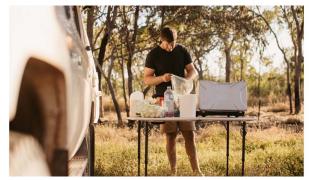

## 4wd Wallaby Outback 4wd Australia

Modèle standard

**Passengers** 

| Description     | 4 wheel drive vehicle that is equipped with the pull out draws with a fridge on the side, that allows the food preparation. Two tents, single self-inflating Darche air mattresses and sleeping bags are provided to ensure a comfortable sleep. |
|-----------------|--------------------------------------------------------------------------------------------------------------------------------------------------------------------------------------------------------------------------------------------------|
|                 | Several models may be proposed for the Wallaby Outback 4WD, so the dimensions and arrangements may vary.                                                                                                                                         |
| Characteristics | Wallaby Outback 4wd Sleeps: 5 (5 seatbelts) Engine turbo diesel Chassis Toyota Hilux Automatic transmission Awning Model guaranteed maximum 4 years old                                                                                          |
| Fuel            | Diesel                                                                                                                                                                                                                                           |
| Dimensions      | Length: 5.33 m (17'6") Width: 1.85 m (6'1") Height: 2.20 m (7'3")                                                                                                                                                                                |

5 sleeps and 5 seatbelts

| Reserve                   | Fuel tank capacity: 80 L (21.1 US gal) Jerry can: 20 L (5.3 US gal) 4 butane cans                                                                                                                                                                                             |
|---------------------------|-------------------------------------------------------------------------------------------------------------------------------------------------------------------------------------------------------------------------------------------------------------------------------|
| Beds                      | Tent: 235 x 243 x 210 cm (92" x 96" x 82") Self-inflating sleeping mats: 192 x 58 x 8 cm (75" x 23" x 3") 2 tents when 5 people in the vehicle                                                                                                                                |
| Kitchen                   | Portable gas stove Fridge + freezer 40 L 4 butane cans                                                                                                                                                                                                                        |
| Shower/Toilet             | without                                                                                                                                                                                                                                                                       |
| Heating/Air Conditionning | Heating and air conditioning in the driver's cabin like in a car                                                                                                                                                                                                              |
| Energy                    | Auxiliary battery 12V. Enables the functioning of the lights and fridge. This battery remains charged for 12 hours and recharges when the vehicle is driving.  Cigarette lighter. Charges small electrical appliances such as mobile phones and cameras with an adaptor.  Gas |
| Audio & Connexions        | Radio AM/FM<br>Bluetooth and USB port<br>GPS                                                                                                                                                                                                                                  |
| Camping Equipment         | Camping table and chairs Outback safety kit Tents Self-inlfating sleeping mats and sleeping bags                                                                                                                                                                              |
| Complementary Equipment   | Camping table and chairs Outback safety set Anchor point for 2 baby seats or booster seats Awning Roof rack                                                                                                                                                                   |
| Optional Equipment        | Baby seats/booster seats Wifi (1 GB of data) Portable fan heater                                                                                                                                                                                                              |