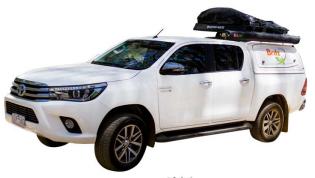

## 4wd Wallaby Outback 4wd Australia

Modèle standard

**Passengers** 

| Description     | 4 wheel drive vehicle that is equipped with the pull out draws with a fridge on the side, that allows the food preparation. Two tents, single self-inflating Darche air mattresses and sleeping bags are provided to ensure a comfortable sleep. |
|-----------------|--------------------------------------------------------------------------------------------------------------------------------------------------------------------------------------------------------------------------------------------------|
|                 | Several models may be proposed for the Wallaby Outback 4WD, so the dimensions and arrangements may vary.                                                                                                                                         |
| Characteristics | Wallaby Outback 4wd Sleeps: 5 (5 seatbelts) Engine turbo diesel Chassis Toyota Hilux Automatic transmission Awning Model guaranteed maximum 4 years old                                                                                          |
| Fuel            | Diesel                                                                                                                                                                                                                                           |
| Dimensions      | Length: 5.33 m (17'6") Width: 1.85 m (6'1") Height: 2.20 m (7'3")                                                                                                                                                                                |