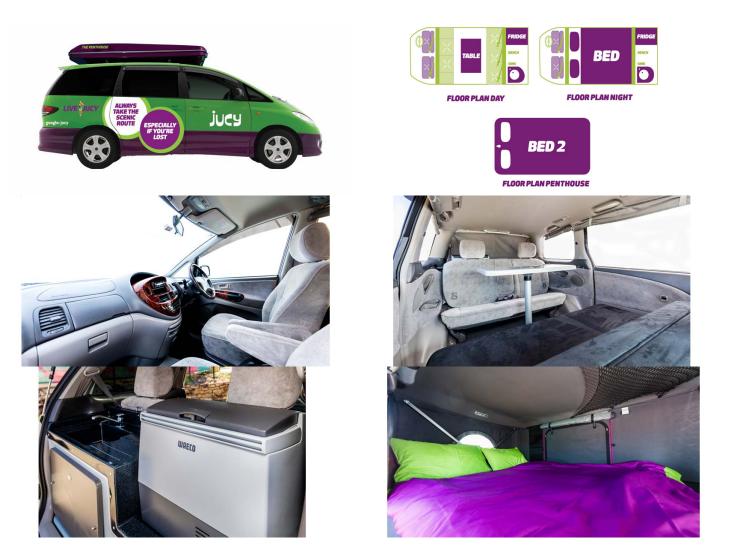

## Van Lucy Champ Australia

Modèle budget

| Description | The Lucy Champ, fully equiped van is ideal for 4 pople's road trip. The spaciousness is key element for a comfortable road trip and Lucy provides it. |
|-------------|-------------------------------------------------------------------------------------------------------------------------------------------------------|
|             | In addition to that it has the pop tent on the roof.                                                                                                  |

| Characteristics         | <ul> <li>Lucy Champ Sleeps: 4; Seatbelts: 4; Maximum vehicle age: 2002; Interior remodel: 2006; Toyota Estima chassis; 2.2 - 2.4 L engine; 91 unleaded gasoline; Automatic transmission; Power steering and ABS power brakes; Airbags; CD player; DVD player; 12 V auxiliary battery Propane gas</li> <li>Dimensions: Length: 4.70 m (15'4"); Width: 1.60 m (5'3"); Height: 2.30 m (7'7"); Interior height: 1.20 m (3'11"); Fuel tank: 60 L (15.8 US gal); Fresh water tank: 10 L (2.6 US gal)</li> <li>Beds: Double bed: 190 cm x 130 cm (6'2" x 4'3"); Loft Bed: 198 cm x 120 cm (6'6" x 3'11")</li> <li>Kitchen: Fridge 18 L (4.7 US gal); Gas burnerCrockery, cutlery and kitchen ware; Sink</li> <li>Erom April 1st 2019</li> <li>Lucy Champ Sleeps: 4; Seatbelts: 4; Maximum vehicle age: 2002 or newer; Interior remodel: 2017; Toyota Estima chassis or similar; 2.2 - 2.4 L engine; 91 unleaded gasoline; Automatic transmission; Power steering and ABS power brakes; Airbags; CD player; DVD player; 12 V auxiliary battery; Propane gas</li> </ul> |
|-------------------------|----------------------------------------------------------------------------------------------------------------------------------------------------------------------------------------------------------------------------------------------------------------------------------------------------------------------------------------------------------------------------------------------------------------------------------------------------------------------------------------------------------------------------------------------------------------------------------------------------------------------------------------------------------------------------------------------------------------------------------------------------------------------------------------------------------------------------------------------------------------------------------------------------------------------------------------------------------------------------------------------------------------------------------------------------------------|
| Reserve                 |                                                                                                                                                                                                                                                                                                                                                                                                                                                                                                                                                                                                                                                                                                                                                                                                                                                                                                                                                                                                                                                                |
| Complementary Equipment | Central locking<br>Window blinds<br>Storage space under seats                                                                                                                                                                                                                                                                                                                                                                                                                                                                                                                                                                                                                                                                                                                                                                                                                                                                                                                                                                                                  |
| Optional Equipment      | Camping table and chairs<br>GPS<br>Portable heater                                                                                                                                                                                                                                                                                                                                                                                                                                                                                                                                                                                                                                                                                                                                                                                                                                                                                                                                                                                                             |

All floorplans, measurements and specifications are approximate, not guaranteed and subject to change at any time without prior notice.