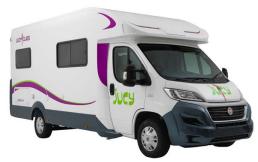

## **Motorhome Lucy Casa Plus Australia**

Modèle budget

| The Lucy Champ, fully equiped van is ideal for 5 pople's road trip. The amenities inside like a flash kitchen, 90 L fridge and a gas stove will make your trip relaxing and comfortable.                                                             |
|------------------------------------------------------------------------------------------------------------------------------------------------------------------------------------------------------------------------------------------------------|
| Lucy Casa Plus Sleeps: 6 Seatbelts: 6 (ideal for 4 adults and 2 children); Maximum vehicle age: 2015; Fiat Ducato chassis; 2.3L diesel engine; Automatic transmission; Radio, MP3, Bluetooth; DVD Player; 240 V; 12 V auxiliary battery; Propane gas |