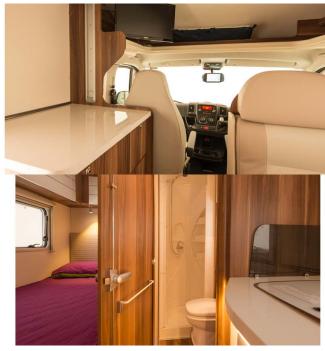

> Dimensions: Length: 6.90 m (22'8"); Width: 2.30 m (7'7"); Height: 3.20 m

Bathroom and Kitchen: Fridge 110 L (29 US gal); 3 burner gas stove; Crockery; cutlery and kitchen ware; Sink; Grill; Shower; **Toilet** 