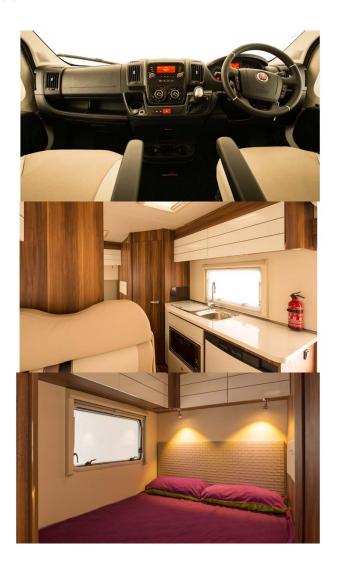

> Dimensions: Length: 6.90 m (22'8"); Width: 2.30 m (7'7"); Height: 3.20 m

Bathroom and Kitchen: Fridge 110 L (29 US gal); 3 burner gas stove; Crockery; cutlery and kitchen ware; Sink; Grill; Shower; **Toilet** 