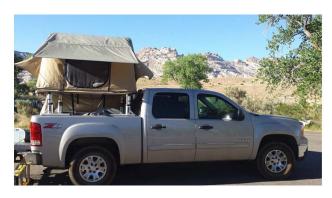

## 4wd Fjords Highland Ranger Iceland

Modèle standard

| Description             | 4 wheel drive with a tent on top that is made from the most durable rip-stop waterproof materials that will stand up to the most extreme conditions.  The vehicle allows you to travel to all the roads! |
|-------------------------|----------------------------------------------------------------------------------------------------------------------------------------------------------------------------------------------------------|
| Characteristics         | Fjords Highland Ranger (4x4) Seatbelts: 3 Tent model: 2017 Unleaded gasoline Chassis: Ford F150, Dodge Ram 1500, or Cherolet Silverado                                                                   |
| Fuel                    | Unleaded Gasoline<br>Approx consumption: 18-28L/100km (10-13mpg)                                                                                                                                         |
| Dimensions              | Length: 143 cm (4'8") Width: 122 cm, 310 cm when open (4', 10'2" when open) Height: 31 cm, 132 cm when open (1', 4'4" when open)                                                                         |
| Passengers              | 5 seatbelts, sleeps 3                                                                                                                                                                                    |
| Beds                    | 143 cm x 244 cm (4'8" x 8')                                                                                                                                                                              |
| Complementary Equipment | texpandable ladder at any time without prior notice.                                                                                                                                                     |