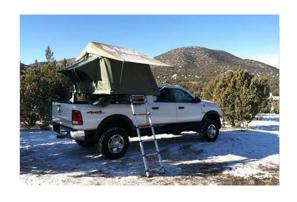

## 4wd Fjords Highland Ranger Iceland

Modèle standard

| Description             | 4 wheel drive with a tent on top that is made from the most durable rip-stop waterproof materials that will stand up to the most extreme conditions.  The vehicle allows you to travel to all the roads! |
|-------------------------|----------------------------------------------------------------------------------------------------------------------------------------------------------------------------------------------------------|
| Characteristics         | Fjords Highland Ranger (4x4) Seatbelts: 3 Tent model: 2017 Unleaded gasoline Chassis: Ford F150, Dodge Ram 1500, or Cherolet Silverado                                                                   |
| Fuel                    | Unleaded Gasoline<br>Approx consumption: 18-28L/100km (10-13mpg)                                                                                                                                         |
| Dimensions              | Length: 143 cm (4'8") Width: 122 cm, 310 cm when open (4', 10'2" when open) Height: 31 cm, 132 cm when open (1', 4'4" when open)                                                                         |
| Passengers              | 5 seatbelts, sleeps 3                                                                                                                                                                                    |
| Beds                    | 143 cm x 244 cm (4'8" x 8')                                                                                                                                                                              |
| Complementary Equipment | texpandable ladder at any time without prior notice.                                                                                                                                                     |