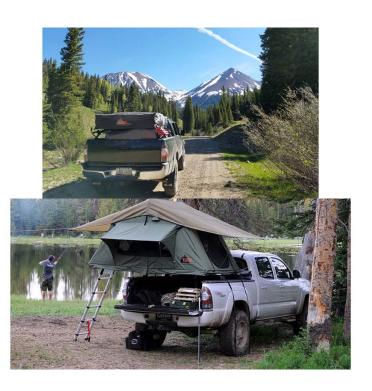

## 4wd Fjords Highland Ranger Iceland

Modèle standard

| Description             | 4 wheel drive with a tent on top that is made from the most durable rip-stop waterproof materials that will stand up to the most extreme conditions.  The vehicle allows you to travel to all the roads! |
|-------------------------|----------------------------------------------------------------------------------------------------------------------------------------------------------------------------------------------------------|
| Characteristics         | Fjords Highland Ranger (4x4) Seatbelts: 3 Tent model: 2017 Unleaded gasoline Chassis: Ford F150, Dodge Ram 1500, or Cherolet Silverado                                                                   |
| Fuel                    | Unleaded Gasoline<br>Approx consumption: 18-28L/100km (10-13mpg)                                                                                                                                         |
| Dimensions              | Length: 143 cm (4'8") Width: 122 cm, 310 cm when open (4', 10'2" when open) Height: 31 cm, 132 cm when open (1', 4'4" when open)                                                                         |
| Passengers              | 5 seatbelts, sleeps 3                                                                                                                                                                                    |
| Beds                    | 143 cm x 244 cm (4'8" x 8')                                                                                                                                                                              |
| Complementary Equipment | texpandable ladder at any time without prior notice.                                                                                                                                                     |