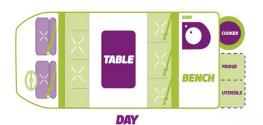

**Complimentary equipment**: Window blinds, Interior table, Storage space under benches, which convert to double bed

**Optional equipment**: Bedding kit includes linen and bedding and towels for up to 2 people, Kitchen kit includes crockery, cutlery and kitchen ware for up to 2 people, Camping chairs, External picnic table, GPS, Child and baby seat, Solar shower (5gal)

Beds: Double bed Lit double 184 x 120 cm (72" x 47")

Kitchen: Fridge 30 - 40 L (8 - 11 US gal), 2 burner gas cooker, Sink

Characteristics