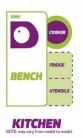

Beds: Double bed Lit double 184 x 120 cm (72" x 47")

Kitchen: Fridge 30 - 40 L (8 - 11 US gal), 2 burner gas cooker, Sink

Characteristics