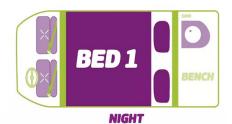

Beds: Double bed Lit double 184 x 120 cm (72" x 47")

Kitchen: Fridge 30 - 40 L (8 - 11 US gal), 2 burner gas cooker, Sink

Characteristics