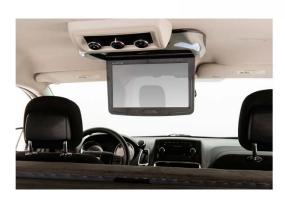

Jucy Wavefarer, model 2010-2014 sleeps 2 (5 seatbelts) 3.3L - 3.8L, cylinder V6 engine, Model Dodge Caravan / Chrysler Town and Country, Automatic transmission, Power steering, ABS system, Unleaded Gasoline, Approx: 14L/100km (18mpg), External power "hook up" 110V Auxiliary battery. Enables the functioning of the lights. This battery remains charged for 12 hours and recharges when the vehicle is driving or plugged in to an external power outlet (110 V hook up). When booking camp sites choose those with hook ups of 20 or 30 amps. Radio/CD, DVD player