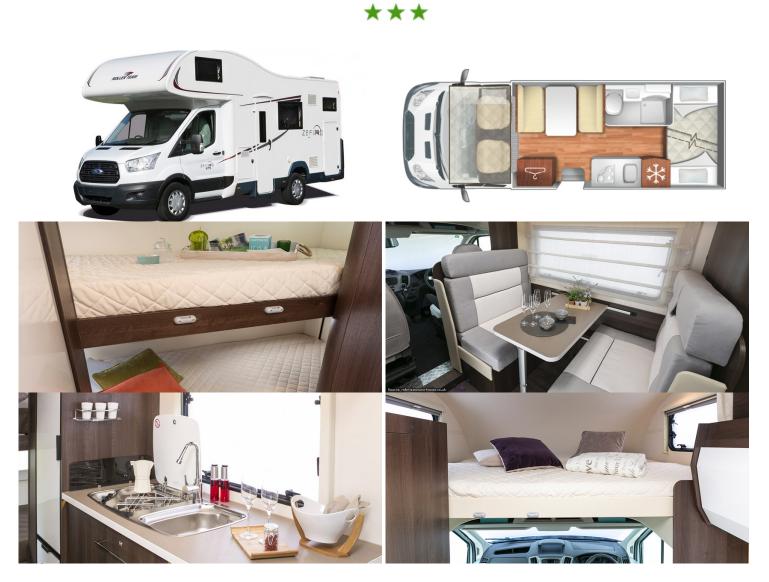

## **Motorhome Highlands Motorhome 6 Berth Scotland**

Modèle standard

|             | Perfect vehicle for 6 persons in order to discover Scotland.                                   |
|-------------|------------------------------------------------------------------------------------------------|
| Description | The equipment inside of the vehicle is up - to - date that makes you feel comfortable and cozy |
|             |                                                                                                |

| Characteristics | <ul> <li>Highlands Motorhome Sleeps: 6, Chassis: Ford Transit, Zefiro 675<br/>model, Diesel, Engine: 2.2 TDCi, Manual Transmission 6 gear box, Cruise<br/>control, Reversing camera, Air conditionning, 230 V Hook-Up, 12 V Plug<br/>(auxiliary battery), Bluetooth radio<br/>USB Ipod</li> <li>Dimensions : Length: 6.87 m (22'7"), Height: 3.20 m (10'9"), Interior<br/>Height: 2.08 m (6'9"), Clear water tank : 26.4 Gal (100 L), Waste water<br/>tank : 32 Gal (120 L)</li> <li>Beds : Rear Bunk Beds: 212 cm X 92 cm (x2) (6'11" x 3' (X 2), Dinette<br/>Bed: 125 cm X 188 cm (4'1" x 6'2"), Loft Bed: 196 cm X 145 cm (6'5" x<br/>4'9")</li> <li>Kitchen &amp; Bathroom : Refrigerator, Gas Stove, Oven/Grill, Sink, Shower,<br/>Toilet, Hot and Cold Water</li> </ul> |
|-----------------|-------------------------------------------------------------------------------------------------------------------------------------------------------------------------------------------------------------------------------------------------------------------------------------------------------------------------------------------------------------------------------------------------------------------------------------------------------------------------------------------------------------------------------------------------------------------------------------------------------------------------------------------------------------------------------------------------------------------------------------------------------------------------------|
|-----------------|-------------------------------------------------------------------------------------------------------------------------------------------------------------------------------------------------------------------------------------------------------------------------------------------------------------------------------------------------------------------------------------------------------------------------------------------------------------------------------------------------------------------------------------------------------------------------------------------------------------------------------------------------------------------------------------------------------------------------------------------------------------------------------|

All floorplans, measurements and specifications are approximate, not guaranteed and subject to change at any time without prior notice.