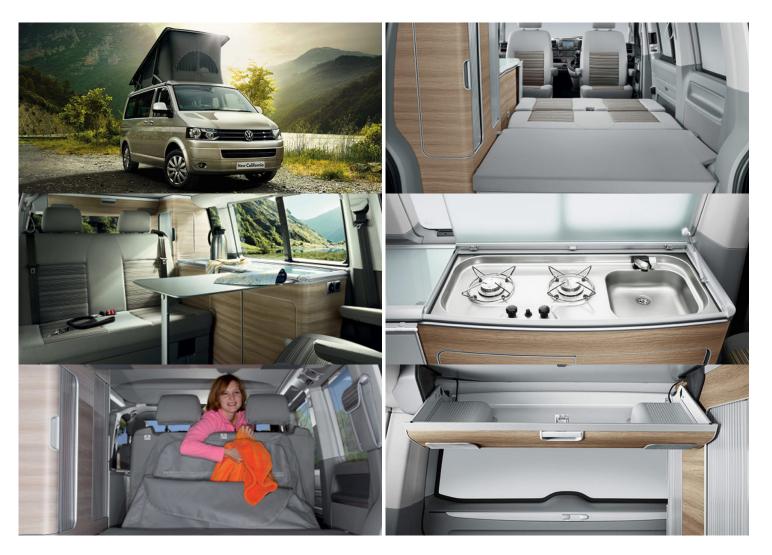

## Van Highlands Campervan Scotland

Modèle standard

| Description     | The famous and mythical van with a pop-up rooftent that allows 4 people to sleep inside. 4 seats facing the road allows to share magical travel moments . Small is beautiful !                  |
|-----------------|-------------------------------------------------------------------------------------------------------------------------------------------------------------------------------------------------|
| Characteristics | <b>Highlands Campervan :</b> Sleeps: 4, Chassis: VW California, Automatic transmission, Diesel, auxiliary heater which is powered by the diesel in the vehicle's fuel tank, USB/Ipod connection |
|                 | <b>Optional equipment</b> : Camping Table and 2 Chairs, Pop-up Electric Roof, Bike Rack                                                                                                         |
|                 | <b>Complimentary equipment</b> : Bicycle rack, pop up electric roof, camping table and chair                                                                                                    |
|                 | Dimensions : Length: 4.9 m (16'1"), Height: 2.0 m (6'7"), Width: 2.30 m (7'5"), Fuel tank : 19 - 21 Gal (70-80 L), Fresh water tank : 8 Gal (30L0, Grey water tank : 8 Gal (30 L)               |
|                 | Beds : Lower Double Bed: 200 cm X 114 cm (6'6" x 3'8"), Upper Double<br>Bed: 200 cm X 120 cm (6'6" x 3'11")                                                                                     |
|                 | Kitchen : Sink, Water Heater, Refrigerator                                                                                                                                                      |