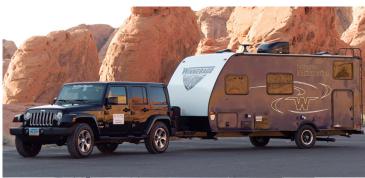

## **4wd Steffi Jeep Trailer United States**

Modèle deluxe

| Description     | Looking to get away and truly escape? This Jeep Wrangler with a tow behind camper allows you to go anywhere you want!  All dimensions and capacities are approximate and may change without notice. |  |
|-----------------|-----------------------------------------------------------------------------------------------------------------------------------------------------------------------------------------------------|--|
| Characteristics | Steffi Jeep Trailer Sleeps: 4 (4 seatblets) Engine 3.6L V6 285-hp Chassis Jeep Wrangler Unlimited Sahara 4x4 5 speed automatic transmission ABS 4x4                                                 |  |
| Fuel            | Gasoline                                                                                                                                                                                            |  |
| Dimensions      | Trailer: Length: 6.37 m (20' 9") Body length: 5.18 m (17') Width: 2.13 m (7') Hauteur extérieure : 2.99 m (9'8") Hauteur intérieure : 1.95 m (6'4")                                                 |  |
| Passengers      | 4 sleeps and 4 seatbelts                                                                                                                                                                            |  |