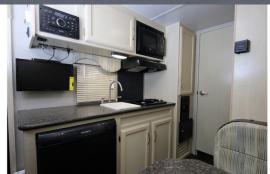

| Reserve                   | Fuel tank: 85 L (22.5 US gal) Fresh water tank: 117 L (31 US gal) Grey water tank: 76 L (25 US gal)              |
|---------------------------|------------------------------------------------------------------------------------------------------------------|
|                           | Black water tank: 76 L (25 US gal)                                                                               |
|                           | Propane tank: 18 L (40 lbs)                                                                                      |
| Beds                      | Front bed: 188 x 137 cm (74"x 60")                                                                               |
|                           | Bunk beds: 183 x 74 cm (75" x 30") (x 2)                                                                         |
| Kitchen Shower/Toilet     | Sink (hot and cold water)                                                                                        |
|                           | Cooker 2 stoves                                                                                                  |
|                           | Microwave<br>  Fridge                                                                                            |
|                           | Shower                                                                                                           |
|                           | Toilet                                                                                                           |
|                           | Hot and cold water                                                                                               |
| Heating/Air Conditionning | Heating and air conditioning in the driver's cabin                                                               |
|                           | Heating and air conditioning in the trailer                                                                      |
|                           | <b>Propane Gas.</b> Allows for use of the refrigerator, water heater, and heater,                                |
|                           | while not connected to an electrical hook-up.                                                                    |
|                           | Electrical Connection 110V (Hook-up) Auxiliary Battery. Allows for use of lights while the vehicle is not hooked |
| Energy                    | up to the 110V connection. Batteries will last around 12 hours depending                                         |
| Linergy                   | on use, and are recharged when driving the vehicle, or hooked up the                                             |
|                           | 110V connection.                                                                                                 |
|                           | 12V outlet: Remember to bring your adaptors for charging your personal                                           |
|                           | electronics such as cameras and phones.                                                                          |
|                           | Radio AM/FM                                                                                                      |
| Audio & Connexions        | CD player<br>USB port                                                                                            |
| Addio & Connexions        | Bluetooth                                                                                                        |
|                           | LED TV with DVD player                                                                                           |
|                           | 2 anchor points for child seat                                                                                   |
|                           | Camping guides and Atlas                                                                                         |
| Complementary Equipment   | First aid kit                                                                                                    |
|                           | Fire extinguisher                                                                                                |
|                           | 15/30 amp adaptator                                                                                              |
| Optional Equipment        | Child seats Camping table and chairs                                                                             |
|                           | Dishes and cutlery                                                                                               |
|                           | Towels and sheets                                                                                                |
|                           | Toaster                                                                                                          |
|                           | KOA Card                                                                                                         |
|                           | Snow chains                                                                                                      |