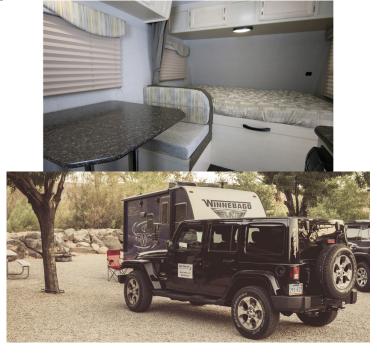

## **4wd Steffi Jeep Trailer United States**

Modèle deluxe

| Description     | Looking to get away and truly escape? This Jeep Wrangler with a tow behind camper allows you to go anywhere you want!  All dimensions and capacities are approximate and may change without notice. |  |
|-----------------|-----------------------------------------------------------------------------------------------------------------------------------------------------------------------------------------------------|--|
| Characteristics | Steffi Jeep Trailer Sleeps: 4 (4 seatblets) Engine 3.6L V6 285-hp Chassis Jeep Wrangler Unlimited Sahara 4x4 5 speed automatic transmission ABS 4x4                                                 |  |
| Fuel            | Gasoline                                                                                                                                                                                            |  |
| Dimensions      | Trailer: Length: 6.37 m (20' 9") Body length: 5.18 m (17') Width: 2.13 m (7') Hauteur extérieure : 2.99 m (9'8") Hauteur intérieure : 1.95 m (6'4")                                                 |  |
| Passengers      | 4 sleeps and 4 seatbelts                                                                                                                                                                            |  |

| Reserve                   | Fuel tank: 85 L (22.5 US gal) Fresh water tank: 117 L (31 US gal) Grey water tank: 76 L (25 US gal)              |
|---------------------------|------------------------------------------------------------------------------------------------------------------|
|                           | Black water tank: 76 L (25 US gal)                                                                               |
|                           | Propane tank: 18 L (40 lbs)                                                                                      |
| Beds                      | Front bed: 188 x 137 cm (74"x 60")                                                                               |
|                           | Bunk beds: 183 x 74 cm (75" x 30") (x 2)                                                                         |
| Kitchen Shower/Toilet     | Sink (hot and cold water)                                                                                        |
|                           | Cooker 2 stoves                                                                                                  |
|                           | Microwave<br>  Fridge                                                                                            |
|                           | Shower                                                                                                           |
|                           | Toilet                                                                                                           |
|                           | Hot and cold water                                                                                               |
| Heating/Air Conditionning | Heating and air conditioning in the driver's cabin                                                               |
|                           | Heating and air conditioning in the trailer                                                                      |
|                           | <b>Propane Gas.</b> Allows for use of the refrigerator, water heater, and heater,                                |
|                           | while not connected to an electrical hook-up.                                                                    |
|                           | Electrical Connection 110V (Hook-up) Auxiliary Battery. Allows for use of lights while the vehicle is not hooked |
| Energy                    | up to the 110V connection. Batteries will last around 12 hours depending                                         |
| Linergy                   | on use, and are recharged when driving the vehicle, or hooked up the                                             |
|                           | 110V connection.                                                                                                 |
|                           | 12V outlet: Remember to bring your adaptors for charging your personal                                           |
|                           | electronics such as cameras and phones.                                                                          |
|                           | Radio AM/FM                                                                                                      |
| Audio & Connexions        | CD player<br>USB port                                                                                            |
| Addio & Connexions        | Bluetooth                                                                                                        |
|                           | LED TV with DVD player                                                                                           |
|                           | 2 anchor points for child seat                                                                                   |
|                           | Camping guides and Atlas                                                                                         |
| Complementary Equipment   | First aid kit                                                                                                    |
|                           | Fire extinguisher                                                                                                |
|                           | 15/30 amp adaptator                                                                                              |
| Optional Equipment        | Child seats Camping table and chairs                                                                             |
|                           | Dishes and cutlery                                                                                               |
|                           | Towels and sheets                                                                                                |
|                           | Toaster                                                                                                          |
|                           | KOA Card                                                                                                         |
|                           | Snow chains                                                                                                      |