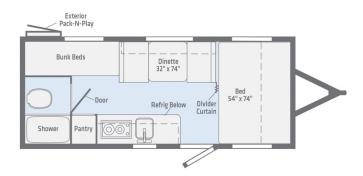

## **4wd Steffi Jeep Trailer United States**

Modèle deluxe

| Description     | Looking to get away and truly escape? This Jeep Wrangler with a tow behind camper allows you to go anywhere you want!  All dimensions and capacities are approximate and may change without notice. |  |
|-----------------|-----------------------------------------------------------------------------------------------------------------------------------------------------------------------------------------------------|--|
| Characteristics | Steffi Jeep Trailer Sleeps: 4 (4 seatblets) Engine 3.6L V6 285-hp Chassis Jeep Wrangler Unlimited Sahara 4x4 5 speed automatic transmission ABS 4x4                                                 |  |
| Fuel            | Gasoline                                                                                                                                                                                            |  |
| Dimensions      | Trailer: Length: 6.37 m (20' 9") Body length: 5.18 m (17') Width: 2.13 m (7') Hauteur extérieure : 2.99 m (9'8") Hauteur intérieure : 1.95 m (6'4")                                                 |  |
| Passengers      | 4 sleeps and 4 seatbelts                                                                                                                                                                            |  |

| Reserve                   | Fuel tank: 85 L (22.5 US gal) Fresh water tank: 117 L (31 US gal) Grey water tank: 76 L (25 US gal)              |
|---------------------------|------------------------------------------------------------------------------------------------------------------|
|                           | Black water tank: 76 L (25 US gal)                                                                               |
|                           | Propane tank: 18 L (40 lbs)                                                                                      |
| Beds                      | Front bed: 188 x 137 cm (74"x 60")                                                                               |
|                           | Bunk beds: 183 x 74 cm (75" x 30") (x 2)                                                                         |
| Kitchen Shower/Toilet     | Sink (hot and cold water)                                                                                        |
|                           | Cooker 2 stoves                                                                                                  |
|                           | Microwave<br>  Fridge                                                                                            |
|                           | Shower                                                                                                           |
|                           | Toilet                                                                                                           |
|                           | Hot and cold water                                                                                               |
| Heating/Air Conditionning | Heating and air conditioning in the driver's cabin                                                               |
|                           | Heating and air conditioning in the trailer                                                                      |
|                           | <b>Propane Gas.</b> Allows for use of the refrigerator, water heater, and heater,                                |
|                           | while not connected to an electrical hook-up.                                                                    |
|                           | Electrical Connection 110V (Hook-up) Auxiliary Battery. Allows for use of lights while the vehicle is not hooked |
| Energy                    | up to the 110V connection. Batteries will last around 12 hours depending                                         |
| Linergy                   | on use, and are recharged when driving the vehicle, or hooked up the                                             |
|                           | 110V connection.                                                                                                 |
|                           | 12V outlet: Remember to bring your adaptors for charging your personal                                           |
|                           | electronics such as cameras and phones.                                                                          |
|                           | Radio AM/FM                                                                                                      |
| Audio & Connexions        | CD player<br>USB port                                                                                            |
| Addio & Connexions        | Bluetooth                                                                                                        |
|                           | LED TV with DVD player                                                                                           |
|                           | 2 anchor points for child seat                                                                                   |
|                           | Camping guides and Atlas                                                                                         |
| Complementary Equipment   | First aid kit                                                                                                    |
|                           | Fire extinguisher                                                                                                |
|                           | 15/30 amp adaptator                                                                                              |
| Optional Equipment        | Child seats Camping table and chairs                                                                             |
|                           | Dishes and cutlery                                                                                               |
|                           | Towels and sheets                                                                                                |
|                           | Toaster                                                                                                          |
|                           | KOA Card                                                                                                         |
|                           | Snow chains                                                                                                      |