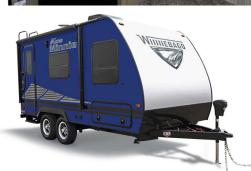

## **4wd Steffi Jeep Trailer United States**

Modèle deluxe

| Description     | Looking to get away and truly escape? This Jeep Wrangler with a tow behind camper allows you to go anywhere you want!  All dimensions and capacities are approximate and may change without notice. |  |
|-----------------|-----------------------------------------------------------------------------------------------------------------------------------------------------------------------------------------------------|--|
| Characteristics | Steffi Jeep Trailer Sleeps: 4 (4 seatblets) Engine 3.6L V6 285-hp Chassis Jeep Wrangler Unlimited Sahara 4x4 5 speed automatic transmission ABS 4x4                                                 |  |
| Fuel            | Gasoline                                                                                                                                                                                            |  |
| Dimensions      | Trailer: Length: 6.37 m (20' 9") Body length: 5.18 m (17') Width: 2.13 m (7') Hauteur extérieure : 2.99 m (9'8") Hauteur intérieure : 1.95 m (6'4")                                                 |  |
| Passengers      | 4 sleeps and 4 seatbelts                                                                                                                                                                            |  |