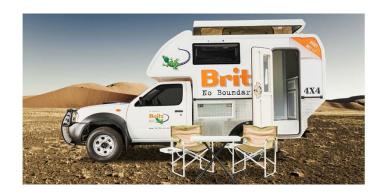

## 4wd Kruger Toyota NAVI Botswana

Modèle standard

| Description     | Single cabin with sleeping indoors and equipped with shower and toilet, the most luxurious way to experience what Africa has to offer.  All dimensions may change without notice. |
|-----------------|-----------------------------------------------------------------------------------------------------------------------------------------------------------------------------------|
| Characteristics | Kruger Toyota Navi Sleeps: 2 (2 seatbelts) Diesel 2.4 L engine Toyota chassis Manual 5 gear transmission Power steering ABS power brakes Airbags Central locking 4x4              |
| Fuel            | Diesel<br>Average consumption: 12L/100km (20 mpg)                                                                                                                                 |