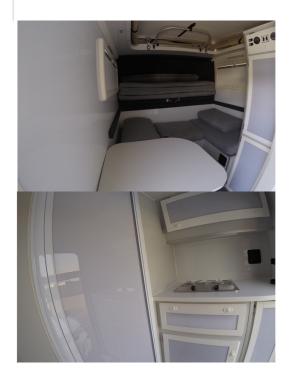

## 4wd Kruger Toyota NAVI Botswana

Modèle standard

| Description     | Single cabin with sleeping indoors and equipped with shower and toilet, the most luxurious way to experience what Africa has to offer.  All dimensions may change without notice. |
|-----------------|-----------------------------------------------------------------------------------------------------------------------------------------------------------------------------------|
| Characteristics | Kruger Toyota Navi Sleeps: 2 (2 seatbelts) Diesel 2.4 L engine Toyota chassis Manual 5 gear transmission Power steering ABS power brakes Airbags Central locking 4x4              |
| Fuel            | Diesel<br>Average consumption: 12L/100km (20 mpg)                                                                                                                                 |