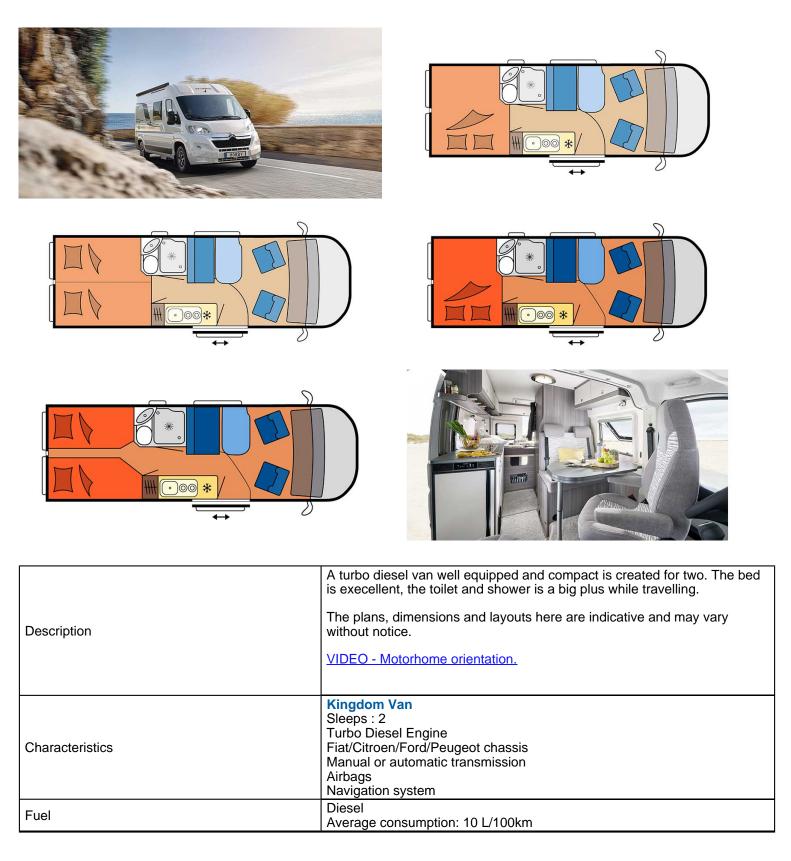

## **Profile Kingdom Van England**

Modèle standard

 $\star\star\star\star$ 

| Energy Connected to an electrical hook-up.<br>Electrical Connection 230V (Hook-up)<br>Auxiliary Battery. Batteries will last around 12 hours depending on use,<br>and are recharged when driving the vehicle, or hooked up the 230V<br>connection.<br>USB &12V outlet: Remember to bring your adaptors for charging your<br>personal electronics such as cameras and phones.                                                                                                                                                                                                                                                                                                                                                                                                                                                                                                                        |                           | Longthy E 00 to 6 90 m                                                       |
|-----------------------------------------------------------------------------------------------------------------------------------------------------------------------------------------------------------------------------------------------------------------------------------------------------------------------------------------------------------------------------------------------------------------------------------------------------------------------------------------------------------------------------------------------------------------------------------------------------------------------------------------------------------------------------------------------------------------------------------------------------------------------------------------------------------------------------------------------------------------------------------------------------|---------------------------|------------------------------------------------------------------------------|
| Height: 2.50 to 3.00 mPassengers2 sleepsReserveFuel tank: 80-90L (21.1-23.8 US gal)ReserveFresh water tank: 95L (25.1 US gal)Waste water tank: 90L (23.8 US gal)BedsRear bed: 185-201 cm x 115-157 cmKitchenSink (hot and cold water)<br>Cooker 2 stoves<br>Fridge min. 80L<br>Dishes and cutleryShower/ToiletShower<br>Toilet<br>Heating and air conditioning like in a car<br>Heating while parkedEnergyGas. Allows for use of the refrigerator, water heater, and heater, while no<br>connection 230V (Hook-up)<br>Auxiliary Battery. Batteries will last around 12 hours depending on use,<br>and are recharged when driving the vehicle, or hooked up the 230V<br>connection.<br>USB & & & Cameras and phones.                                                                                                                                                                                 | Dimensions                |                                                                              |
| Passengers 2 sleeps   Reserve Fuel tank: 80-90L (21.1-23.8 US gal)   Reserve Fresh water tank: 95L (25.1 US gal)   Waste water tank: 90L (23.8 US gal)   Beds Rear bed: 185-201 cm x 115-157 cm   Kitchen Sink (hot and cold water)   Cooker 2 stoves   Fridge min. 80L   Dishes and cutlery   Shower/Toilet   Heating/Air Conditionning   Heating and air conditioning like in a car   Heating while parked   Gas. Allows for use of the refrigerator, water heater, and heater, while no connected to an electrical hook-up.   Electrical Connection 230V (Hook-up)   Auxiliary Battery. Batteries will last around 12 hours depending on use, and are recharged when driving the vehicle, or hooked up the 230V connection.   USB & 12V outlet: Remember to bring your adaptors for charging your personal electronics such as cameras and phones.                                               |                           |                                                                              |
| Reserve Fuel tank: 80-90L (21.1-23.8 US gal)   Reserve Fresh water tank: 95L (25.1 US gal)   Waste water tank: 90L (23.8 US gal) Waste water tank: 90L (23.8 US gal)   Beds Rear bed: 185-201 cm x 115-157 cm   Kitchen Sink (hot and cold water)   Cooker 2 stoves Fridge min. 80L   Dishes and cutlery Shower   Shower/Toilet Toilet   Heating /Air Conditionning Heating and air conditioning like in a car<br>Heating while parked   Gas. Allows for use of the refrigerator, water heater, and heater, while no<br>connected to an electrical hook-up.   Energy Electrical Connection 230V (Hook-up)<br>Auxiliary Battery. Batteries will last around 12 hours depending on use,<br>and are recharged when driving the vehicle, or hooked up the 230V<br>connection.   USB & 12V outlet: Remember to bring your adaptors for charging your<br>personal electronics such as cameras and phones. | Passangara                | · · ·                                                                        |
| Reserve Fresh water tank: 95L (25.1 US gal)<br>Waste water tank: 90L (23.8 US gal)   Beds Rear bed: 185-201 cm x 115-157 cm   Kitchen Sink (hot and cold water)<br>Cooker 2 stoves<br>Fridge min. 80L<br>Dishes and cutlery   Shower/Toilet Shower<br>Toilet<br>Hot and cold water   Heating/Air Conditionning Heating and air conditioning like in a car<br>Heating while parked   Energy Gas. Allows for use of the refrigerator, water heater, and heater, while no<br>connected to an electrical hook-up.<br>Electrical Connection 230V (Hook-up)<br>Auxiliary Battery. Batteries will last around 12 hours depending on use,<br>and are recharged when driving the vehicle, or hooked up the 230V<br>connection.<br>USB &12V outlet: Remember to bring your adaptors for charging your<br>personal electronics such as cameras and phones.                                                     | assengers                 |                                                                              |
| Waste water tank: 90L (23.8 US gal)   Beds Rear bed: 185-201 cm x 115-157 cm   Kitchen Sink (hot and cold water)<br>Cooker 2 stoves<br>Fridge min. 80L<br>Dishes and cutlery   Shower/Toilet Shower<br>Toilet<br>Hot and cold water   Heating/Air Conditionning Heating and air conditioning like in a car<br>Heating while parked   Gas. Allows for use of the refrigerator, water heater, and heater, while no<br>connected to an electrical hook-up.<br>Electrical Connection 230V (Hook-up)<br>Auxiliary Battery. Batteries will last around 12 hours depending on use,<br>and are recharged when driving the vehicle, or hooked up the 230V<br>connection.<br>USB &12V outlet: Remember to bring your adaptors for charging your<br>personal electronics such as cameras and phones.                                                                                                           |                           |                                                                              |
| Beds Rear bed: 185-201 cm x 115-157 cm   Kitchen Sink (hot and cold water)<br>Cooker 2 stoves<br>Fridge min. 80L<br>Dishes and cutlery   Shower/Toilet Shower<br>Toilet<br>Hot and cold water   Heating/Air Conditionning Heating and air conditioning like in a car<br>Heating while parked   Gas. Allows for use of the refrigerator, water heater, and heater, while no<br>connected to an electrical hook-up.   Electrical Connection 230V (Hook-up)<br>Auxiliary Battery. Batteries will last around 12 hours depending on use,<br>and are recharged when driving the vehicle, or hooked up the 230V<br>connection.   USB &12V outlet: Remember to bring your adaptors for charging your<br>personal electronics such as cameras and phones.                                                                                                                                                   |                           | Fresh water tank: 95L (25.1 US gal)                                          |
| Kitchen Sink (hot and cold water)<br>Cooker 2 stoves<br>Fridge min. 80L<br>Dishes and cutlery   Shower/Toilet Shower<br>Toilet<br>Hot and cold water   Heating/Air Conditionning Heating and air conditioning like in a car<br>Heating while parked   Gas. Allows for use of the refrigerator, water heater, and heater, while no<br>connected to an electrical hook-up.   Energy Electrical Connection 230V (Hook-up)<br>Auxiliary Battery. Batteries will last around 12 hours depending on use,<br>and are recharged when driving the vehicle, or hooked up the 230V<br>connection.   USB &12V outlet: Remember to bring your adaptors for charging your<br>personal electronics such as cameras and phones.                                                                                                                                                                                     |                           |                                                                              |
| Kitchen Cooker 2 stoves<br>Fridge min. 80L<br>Dishes and cutlery   Shower/Toilet Shower<br>Toilet<br>Hot and cold water   Heating/Air Conditionning Heating and air conditioning like in a car<br>Heating while parked   Energy Gas. Allows for use of the refrigerator, water heater, and heater, while no<br>connected to an electrical hook-up.   Electrical Connection 230V (Hook-up)<br>Auxiliary Battery. Batteries will last around 12 hours depending on use,<br>and are recharged when driving the vehicle, or hooked up the 230V<br>connection.   USB &12V outlet: Remember to bring your adaptors for charging your<br>personal electronics such as cameras and phones.                                                                                                                                                                                                                  | Beds                      |                                                                              |
| Kitchen Fridge min. 80L   Dishes and cutlery Shower   Shower/Toilet Toilet   Heating/Air Conditionning Heating and air conditioning like in a car   Heating while parked Gas. Allows for use of the refrigerator, water heater, and heater, while no connected to an electrical hook-up.   Energy Electrical Connection 230V (Hook-up)   Auxiliary Battery. Batteries will last around 12 hours depending on use, and are recharged when driving the vehicle, or hooked up the 230V connection.   USB & 12V outlet: Remember to bring your adaptors for charging your personal electronics such as cameras and phones.                                                                                                                                                                                                                                                                              | Kitchen                   |                                                                              |
| Fridge min. 80L   Dishes and cutlery   Shower   Toilet   Heating/Air Conditionning   Heating and air conditioning like in a car   Heating while parked   Gas. Allows for use of the refrigerator, water heater, and heater, while no connected to an electrical hook-up.   Electrical Connection 230V (Hook-up)   Auxiliary Battery. Batteries will last around 12 hours depending on use, and are recharged when driving the vehicle, or hooked up the 230V connection.   USB & 12V outlet: Remember to bring your adaptors for charging your personal electronics such as cameras and phones.                                                                                                                                                                                                                                                                                                     |                           |                                                                              |
| Shower/Toilet Shower   Toilet Hot and cold water   Heating/Air Conditionning Heating and air conditioning like in a car   Heating while parked Gas. Allows for use of the refrigerator, water heater, and heater, while nor   connected to an electrical hook-up. Electrical Connection 230V (Hook-up)   Auxiliary Battery. Batteries will last around 12 hours depending on use, and are recharged when driving the vehicle, or hooked up the 230V connection.   USB &12V outlet: Remember to bring your adaptors for charging your personal electronics such as cameras and phones.                                                                                                                                                                                                                                                                                                               |                           |                                                                              |
| Shower/Toilet Toilet   Heating/Air Conditionning Heating and air conditioning like in a car   Heating while parked Gas. Allows for use of the refrigerator, water heater, and heater, while nor connected to an electrical hook-up.   Energy Electrical Connection 230V (Hook-up)   Auxiliary Battery. Batteries will last around 12 hours depending on use, and are recharged when driving the vehicle, or hooked up the 230V connection.   USB &12V outlet: Remember to bring your adaptors for charging your personal electronics such as cameras and phones.                                                                                                                                                                                                                                                                                                                                    |                           |                                                                              |
| Hot and cold water   Heating/Air Conditionning Heating and air conditioning like in a car<br>Heating while parked   Gas. Allows for use of the refrigerator, water heater, and heater, while nor<br>connected to an electrical hook-up.   Electrical Connection 230V (Hook-up)   Auxiliary Battery. Batteries will last around 12 hours depending on use,<br>and are recharged when driving the vehicle, or hooked up the 230V<br>connection.   USB &12V outlet: Remember to bring your adaptors for charging your<br>personal electronics such as cameras and phones.                                                                                                                                                                                                                                                                                                                              | Shower/Toilet             |                                                                              |
| Heating /Air Conditionning Heating and air conditioning like in a car Heating while parked   Gas. Allows for use of the refrigerator, water heater, and heater, while nor connected to an electrical hook-up. Electrical Connection 230V (Hook-up)   Auxiliary Battery. Batteries will last around 12 hours depending on use, and are recharged when driving the vehicle, or hooked up the 230V connection.   USB &12V outlet: Remember to bring your adaptors for charging your personal electronics such as cameras and phones.                                                                                                                                                                                                                                                                                                                                                                   |                           |                                                                              |
| Heating/Air Conditioning Heating while parked   Gas. Allows for use of the refrigerator, water heater, and heater, while not connected to an electrical hook-up.   Electrical Connection 230V (Hook-up)   Auxiliary Battery. Batteries will last around 12 hours depending on use, and are recharged when driving the vehicle, or hooked up the 230V connection.   USB &12V outlet: Remember to bring your adaptors for charging your personal electronics such as cameras and phones.                                                                                                                                                                                                                                                                                                                                                                                                              |                           | Hot and cold water                                                           |
| Energy Gas. Allows for use of the refrigerator, water heater, and heater, while not connected to an electrical hook-up.   Electrical Connection 230V (Hook-up)   Auxiliary Battery. Batteries will last around 12 hours depending on use, and are recharged when driving the vehicle, or hooked up the 230V connection.   USB &12V outlet: Remember to bring your adaptors for charging your personal electronics such as cameras and phones.                                                                                                                                                                                                                                                                                                                                                                                                                                                       | Heating/Air Conditionning | Heating and air conditioning like in a car                                   |
| Energy Connected to an electrical hook-up.<br>Electrical Connection 230V (Hook-up)<br>Auxiliary Battery. Batteries will last around 12 hours depending on use,<br>and are recharged when driving the vehicle, or hooked up the 230V<br>connection.<br>USB &12V outlet: Remember to bring your adaptors for charging your<br>personal electronics such as cameras and phones.                                                                                                                                                                                                                                                                                                                                                                                                                                                                                                                        |                           | Heating while parked                                                         |
| Energyconnected to an electrical hook-up.<br>Electrical Connection 230V (Hook-up)<br>Auxiliary Battery. Batteries will last around 12 hours depending on use,<br>and are recharged when driving the vehicle, or hooked up the 230V<br>connection.<br>USB &12V outlet: Remember to bring your adaptors for charging your<br>personal electronics such as cameras and phones.                                                                                                                                                                                                                                                                                                                                                                                                                                                                                                                         | Energy                    | Gas. Allows for use of the refrigerator, water heater, and heater, while not |
| Energy Auxiliary Battery. Batteries will last around 12 hours depending on use, and are recharged when driving the vehicle, or hooked up the 230V connection.   USB &12V outlet: Remember to bring your adaptors for charging your personal electronics such as cameras and phones.                                                                                                                                                                                                                                                                                                                                                                                                                                                                                                                                                                                                                 |                           | connected to an electrical hook-up.                                          |
| Energy and are recharged when driving the vehicle, or hooked up the 230V connection.   USB &12V outlet: Remember to bring your adaptors for charging your personal electronics such as cameras and phones.                                                                                                                                                                                                                                                                                                                                                                                                                                                                                                                                                                                                                                                                                          |                           |                                                                              |
| and are recharged when driving the vehicle, or nooked up the 230V connection.   USB &12V outlet: Remember to bring your adaptors for charging your personal electronics such as cameras and phones.                                                                                                                                                                                                                                                                                                                                                                                                                                                                                                                                                                                                                                                                                                 |                           |                                                                              |
| USB &12V outlet: Remember to bring your adaptors for charging your personal electronics such as cameras and phones.                                                                                                                                                                                                                                                                                                                                                                                                                                                                                                                                                                                                                                                                                                                                                                                 |                           | and are recharged when driving the vehicle, or hooked up the 230V            |
| personal electronics such as cameras and phones.                                                                                                                                                                                                                                                                                                                                                                                                                                                                                                                                                                                                                                                                                                                                                                                                                                                    |                           |                                                                              |
|                                                                                                                                                                                                                                                                                                                                                                                                                                                                                                                                                                                                                                                                                                                                                                                                                                                                                                     |                           |                                                                              |
|                                                                                                                                                                                                                                                                                                                                                                                                                                                                                                                                                                                                                                                                                                                                                                                                                                                                                                     |                           | personal electronics such as cameras and phones.                             |
| Audio & Coppeyions Radio AM/FM                                                                                                                                                                                                                                                                                                                                                                                                                                                                                                                                                                                                                                                                                                                                                                                                                                                                      | Audio & Connexions        | Radio AM/FM                                                                  |
| Bluetooth                                                                                                                                                                                                                                                                                                                                                                                                                                                                                                                                                                                                                                                                                                                                                                                                                                                                                           |                           | Bluetooth                                                                    |
| Leveling blocks                                                                                                                                                                                                                                                                                                                                                                                                                                                                                                                                                                                                                                                                                                                                                                                                                                                                                     | Complementary Equipment   | Leveling blocks                                                              |
| Fly screens                                                                                                                                                                                                                                                                                                                                                                                                                                                                                                                                                                                                                                                                                                                                                                                                                                                                                         |                           |                                                                              |
| Sun curtains                                                                                                                                                                                                                                                                                                                                                                                                                                                                                                                                                                                                                                                                                                                                                                                                                                                                                        |                           |                                                                              |
| Tire repair kit                                                                                                                                                                                                                                                                                                                                                                                                                                                                                                                                                                                                                                                                                                                                                                                                                                                                                     |                           |                                                                              |
| Complementary Equipment                                                                                                                                                                                                                                                                                                                                                                                                                                                                                                                                                                                                                                                                                                                                                                                                                                                                             |                           |                                                                              |
|                                                                                                                                                                                                                                                                                                                                                                                                                                                                                                                                                                                                                                                                                                                                                                                                                                                                                                     |                           |                                                                              |
| Ceinture de sécurité à trois points                                                                                                                                                                                                                                                                                                                                                                                                                                                                                                                                                                                                                                                                                                                                                                                                                                                                 |                           |                                                                              |
| Electric cable                                                                                                                                                                                                                                                                                                                                                                                                                                                                                                                                                                                                                                                                                                                                                                                                                                                                                      |                           |                                                                              |
| Adapter                                                                                                                                                                                                                                                                                                                                                                                                                                                                                                                                                                                                                                                                                                                                                                                                                                                                                             |                           |                                                                              |
| Storage compartment: 80 x 40 cm                                                                                                                                                                                                                                                                                                                                                                                                                                                                                                                                                                                                                                                                                                                                                                                                                                                                     |                           |                                                                              |
| Optional Equipment updated 05/09/25                                                                                                                                                                                                                                                                                                                                                                                                                                                                                                                                                                                                                                                                                                                                                                                                                                                                 | Optional Equipment        | updated 05/09/25                                                             |