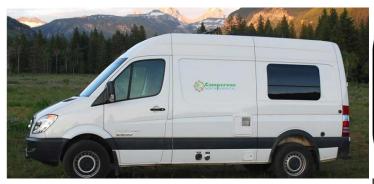

## **Profile Big Sky Two4theRoad United States**

Modèle standard

Clanhauler Campervan Floor Plan

| Characteristics | Two4theRoad Sleeps: 2; Seatbelts: 2; Power steering; Automatic transmission; ABS & Airbag; solar panels; Fuel Type: Diesel Fuel Efficiency ? 9.35km / L; 22 MPG; Radio, Mag-Lite flashlight, First-Aid Kit, fire extinguisher, hand broom + dustpan  Dimensions: Overall Lenght: 5.79m / 228 inches; Overall Height: 3.1m / 121.9 inches; Overall Widht: 2.42m / 95.5 inches; Refrigerator, (85L) Frech water tank 76L (20 gallons); 7 gallon (26L) gray water tank |
|-----------------|---------------------------------------------------------------------------------------------------------------------------------------------------------------------------------------------------------------------------------------------------------------------------------------------------------------------------------------------------------------------------------------------------------------------------------------------------------------------|
|                 | Bed: 72" X 69" (183cm x 175cm)                                                                                                                                                                                                                                                                                                                                                                                                                                      |
|                 | Kitchen and Bathroom: stove / furnace; Marine toilet & shower                                                                                                                                                                                                                                                                                                                                                                                                       |