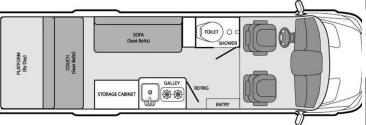

## **Profile Big Sky Two4theRoad United States**

Modèle standard

Clanhauler Campervan Floor Plan

| Characteristics | Two4theRoad Sleeps: 2; Seatbelts: 2; Power steering; Automatic transmission; ABS & Airbag; solar panels; Fuel Type: Diesel Fuel Efficiency ? 9.35km / L; 22 MPG; Radio, Mag-Lite flashlight, First-Aid Kit, fire extinguisher, hand broom + dustpan  Dimensions: Overall Lenght: 5.79m / 228 inches; Overall Height: 3.1m / 121.9 inches; Overall Widht: 2.42m / 95.5 inches; Refrigerator, (85L) Frech water tank 76L (20 gallons); 7 gallon (26L) gray water tank |
|-----------------|---------------------------------------------------------------------------------------------------------------------------------------------------------------------------------------------------------------------------------------------------------------------------------------------------------------------------------------------------------------------------------------------------------------------------------------------------------------------|
|                 | Bed: 72" X 69" (183cm x 175cm)                                                                                                                                                                                                                                                                                                                                                                                                                                      |
|                 | Kitchen and Bathroom: stove / furnace; Marine toilet & shower                                                                                                                                                                                                                                                                                                                                                                                                       |