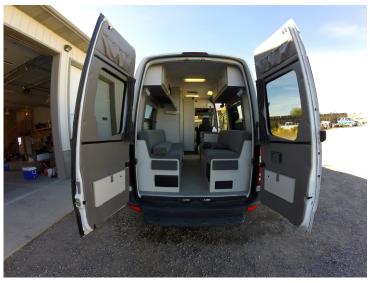

## **Profile Big Sky Two4theRoad United States**

Modèle standard

Clanhauler Campervan Floor Plan

| Characteristics | Two4theRoad Sleeps: 2; Seatbelts: 2; Power steering; Automatic transmission; ABS & Airbag; solar panels; Fuel Type: Diesel Fuel Efficiency ? 9.35km / L; 22 MPG; Radio, Mag-Lite flashlight, First-Aid Kit, fire extinguisher, hand broom + dustpan  Dimensions: Overall Lenght: 5.79m / 228 inches; Overall Height: 3.1m / 121.9 inches; Overall Widht: 2.42m / 95.5 inches; Refrigerator, (85L) Frech water tank 76L (20 gallons); 7 gallon (26L) gray water tank |
|-----------------|---------------------------------------------------------------------------------------------------------------------------------------------------------------------------------------------------------------------------------------------------------------------------------------------------------------------------------------------------------------------------------------------------------------------------------------------------------------------|
|                 | Bed: 72" X 69" (183cm x 175cm)                                                                                                                                                                                                                                                                                                                                                                                                                                      |
|                 | Kitchen and Bathroom: stove / furnace; Marine toilet & shower                                                                                                                                                                                                                                                                                                                                                                                                       |