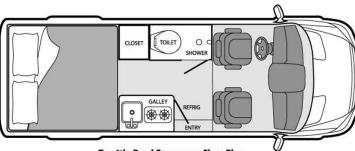

## **Profile Big Sky Two4theRoad United States**

Modèle standard

Clanhauler Campervan Floor Plan

| Characteristics | Two4theRoad Sleeps: 2; Seatbelts: 2; Power steering; Automatic transmission; ABS & Airbag; solar panels; Fuel Type: Diesel Fuel Efficiency ? 9.35km / L; 22 MPG; Radio, Mag-Lite flashlight, First-Aid Kit, fire extinguisher, hand broom + dustpan  Dimensions: Overall Lenght: 5.79m / 228 inches; Overall Height: 3.1m / 121.9 inches; Overall Widht: 2.42m / 95.5 inches; Refrigerator, (85L) Frech water tank 76L (20 gallons); 7 gallon (26L) gray water tank |
|-----------------|---------------------------------------------------------------------------------------------------------------------------------------------------------------------------------------------------------------------------------------------------------------------------------------------------------------------------------------------------------------------------------------------------------------------------------------------------------------------|
|                 | Bed: 72" X 69" (183cm x 175cm)                                                                                                                                                                                                                                                                                                                                                                                                                                      |
|                 | Kitchen and Bathroom: stove / furnace; Marine toilet & shower                                                                                                                                                                                                                                                                                                                                                                                                       |