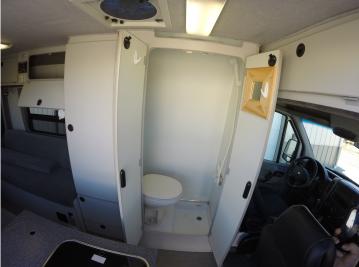

## **Profile Big Sky Two4theRoad United States**

Modèle standard

Clanhauler Campervan Floor Plan

| Characteristics | Two4theRoad Sleeps: 2; Seatbelts: 2; Power steering; Automatic transmission; ABS & Airbag; solar panels; Fuel Type: Diesel Fuel Efficiency ? 9.35km / L; 22 MPG; Radio, Mag-Lite flashlight, First-Aid Kit, fire extinguisher, hand broom + dustpan  Dimensions: Overall Lenght: 5.79m / 228 inches; Overall Height: 3.1m / 121.9 inches; Overall Widht: 2.42m / 95.5 inches; Refrigerator, (85L) Frech water tank 76L (20 gallons); 7 gallon (26L) gray water tank |
|-----------------|---------------------------------------------------------------------------------------------------------------------------------------------------------------------------------------------------------------------------------------------------------------------------------------------------------------------------------------------------------------------------------------------------------------------------------------------------------------------|
|                 | Bed: 72" X 69" (183cm x 175cm)                                                                                                                                                                                                                                                                                                                                                                                                                                      |
|                 | Kitchen and Bathroom: stove / furnace; Marine toilet & shower                                                                                                                                                                                                                                                                                                                                                                                                       |