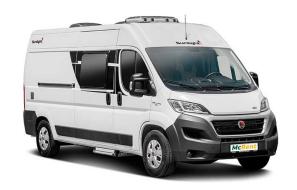

## **Profile Fjord Urban Plus Norway**

Modèle standard

**Dimensions** 

Length : 5.99 m Width : 2.05 m

Height: 2.70 m Interior Height: 1.90

| Passengers                | 2                                                                                                                                                                                                                                                                                                                                                                                                                                                                               |  |  |
|---------------------------|---------------------------------------------------------------------------------------------------------------------------------------------------------------------------------------------------------------------------------------------------------------------------------------------------------------------------------------------------------------------------------------------------------------------------------------------------------------------------------|--|--|
| Reserve                   | Réservoir eau propre : 100 L<br>Réservoir eau grise : 90 L<br>Réservoir carburant : 90 L<br>Bouteille de gaz (propane) : maximum 2 x 11 kg                                                                                                                                                                                                                                                                                                                                      |  |  |
| Beds                      | Double bed: 197 cm x 157/150 cm (77"x 61/59")                                                                                                                                                                                                                                                                                                                                                                                                                                   |  |  |
| Kitchen                   | Refrigerator 84 L<br>2-burner stove                                                                                                                                                                                                                                                                                                                                                                                                                                             |  |  |
| Shower/Toilet             | Shower Toilets Sink Hot and cold water                                                                                                                                                                                                                                                                                                                                                                                                                                          |  |  |
| Heating/Air Conditionning | ng Air conditionning in driving cab Gas heating                                                                                                                                                                                                                                                                                                                                                                                                                                 |  |  |
| Energy                    | Propane Gas. Allows for use of the refrigerator, water heater, and heater, while not connected to an electrical hook-up.  Electrical Connection 230V (Hook-up)  Auxiliary Battery. Allows for use of lights while the vehicle is not hooked up. Batteries will last around 12 hours depending on use, and are recharged when driving the vehicle, or hooked up.  13V outlet. Remember to bring your adaptors for charging your personal electronics such as cameras and phones. |  |  |
| Complementary Equipment   | Awning Bicycle rack (max. 60kg) Two 3-point child seat attachments                                                                                                                                                                                                                                                                                                                                                                                                              |  |  |