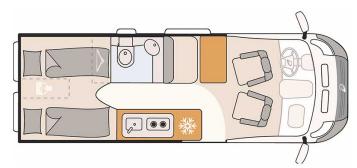

## **Profile Fjord Urban Plus Norway**

Modèle standard

**Dimensions** 

Length : 5.99 m Width : 2.05 m

Height: 2.70 m Interior Height: 1.90

| Passengers                | 2                                                                                                                                                                                                                                                                                                                                                                                                                                                                               |  |  |
|---------------------------|---------------------------------------------------------------------------------------------------------------------------------------------------------------------------------------------------------------------------------------------------------------------------------------------------------------------------------------------------------------------------------------------------------------------------------------------------------------------------------|--|--|
| Reserve                   | Réservoir eau propre : 100 L<br>Réservoir eau grise : 90 L<br>Réservoir carburant : 90 L<br>Bouteille de gaz (propane) : maximum 2 x 11 kg                                                                                                                                                                                                                                                                                                                                      |  |  |
| Beds                      | Double bed: 197 cm x 157/150 cm (77"x 61/59")                                                                                                                                                                                                                                                                                                                                                                                                                                   |  |  |
| Kitchen                   | Refrigerator 84 L<br>2-burner stove                                                                                                                                                                                                                                                                                                                                                                                                                                             |  |  |
| Shower/Toilet             | Shower Toilets Sink Hot and cold water                                                                                                                                                                                                                                                                                                                                                                                                                                          |  |  |
| Heating/Air Conditionning | ng Air conditionning in driving cab Gas heating                                                                                                                                                                                                                                                                                                                                                                                                                                 |  |  |
| Energy                    | Propane Gas. Allows for use of the refrigerator, water heater, and heater, while not connected to an electrical hook-up.  Electrical Connection 230V (Hook-up)  Auxiliary Battery. Allows for use of lights while the vehicle is not hooked up. Batteries will last around 12 hours depending on use, and are recharged when driving the vehicle, or hooked up.  13V outlet. Remember to bring your adaptors for charging your personal electronics such as cameras and phones. |  |  |
| Complementary Equipment   | Awning Bicycle rack (max. 60kg) Two 3-point child seat attachments                                                                                                                                                                                                                                                                                                                                                                                                              |  |  |