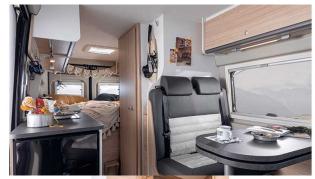

## **Profile Fjord Urban Plus Norway**

Modèle standard

**Dimensions** 

Length : 5.99 m Width : 2.05 m

Height: 2.70 m Interior Height: 1.90

| Passengers                | 2                                                                                                                                                                                                                                                                                                                                                                                                                                                                               |  |  |
|---------------------------|---------------------------------------------------------------------------------------------------------------------------------------------------------------------------------------------------------------------------------------------------------------------------------------------------------------------------------------------------------------------------------------------------------------------------------------------------------------------------------|--|--|
| Reserve                   | Réservoir eau propre : 100 L<br>Réservoir eau grise : 90 L<br>Réservoir carburant : 90 L<br>Bouteille de gaz (propane) : maximum 2 x 11 kg                                                                                                                                                                                                                                                                                                                                      |  |  |
| Beds                      | Double bed: 197 cm x 157/150 cm (77"x 61/59")                                                                                                                                                                                                                                                                                                                                                                                                                                   |  |  |
| Kitchen                   | Refrigerator 84 L<br>2-burner stove                                                                                                                                                                                                                                                                                                                                                                                                                                             |  |  |
| Shower/Toilet             | Shower Toilets Sink Hot and cold water                                                                                                                                                                                                                                                                                                                                                                                                                                          |  |  |
| Heating/Air Conditionning | ng Air conditionning in driving cab Gas heating                                                                                                                                                                                                                                                                                                                                                                                                                                 |  |  |
| Energy                    | Propane Gas. Allows for use of the refrigerator, water heater, and heater, while not connected to an electrical hook-up.  Electrical Connection 230V (Hook-up)  Auxiliary Battery. Allows for use of lights while the vehicle is not hooked up. Batteries will last around 12 hours depending on use, and are recharged when driving the vehicle, or hooked up.  13V outlet. Remember to bring your adaptors for charging your personal electronics such as cameras and phones. |  |  |
| Complementary Equipment   | Awning Bicycle rack (max. 60kg) Two 3-point child seat attachments                                                                                                                                                                                                                                                                                                                                                                                                              |  |  |