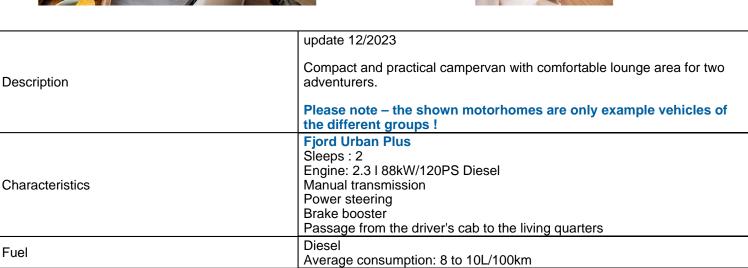

## **Profile Fjord Urban Plus Norway**

Modèle standard

**Dimensions** 

Length : 5.99 m Width : 2.05 m

Height: 2.70 m Interior Height: 1.90

| Passengers                | 2                                                                                                                                                                                                                                                                                                                                                                                                                                                                               |  |  |
|---------------------------|---------------------------------------------------------------------------------------------------------------------------------------------------------------------------------------------------------------------------------------------------------------------------------------------------------------------------------------------------------------------------------------------------------------------------------------------------------------------------------|--|--|
| Reserve                   | Réservoir eau propre : 100 L<br>Réservoir eau grise : 90 L<br>Réservoir carburant : 90 L<br>Bouteille de gaz (propane) : maximum 2 x 11 kg                                                                                                                                                                                                                                                                                                                                      |  |  |
| Beds                      | Double bed: 197 cm x 157/150 cm (77"x 61/59")                                                                                                                                                                                                                                                                                                                                                                                                                                   |  |  |
| Kitchen                   | Refrigerator 84 L<br>2-burner stove                                                                                                                                                                                                                                                                                                                                                                                                                                             |  |  |
| Shower/Toilet             | Shower Toilets Sink Hot and cold water                                                                                                                                                                                                                                                                                                                                                                                                                                          |  |  |
| Heating/Air Conditionning | ng Air conditionning in driving cab Gas heating                                                                                                                                                                                                                                                                                                                                                                                                                                 |  |  |
| Energy                    | Propane Gas. Allows for use of the refrigerator, water heater, and heater, while not connected to an electrical hook-up.  Electrical Connection 230V (Hook-up)  Auxiliary Battery. Allows for use of lights while the vehicle is not hooked up. Batteries will last around 12 hours depending on use, and are recharged when driving the vehicle, or hooked up.  13V outlet. Remember to bring your adaptors for charging your personal electronics such as cameras and phones. |  |  |
| Complementary Equipment   | Awning Bicycle rack (max. 60kg) Two 3-point child seat attachments                                                                                                                                                                                                                                                                                                                                                                                                              |  |  |