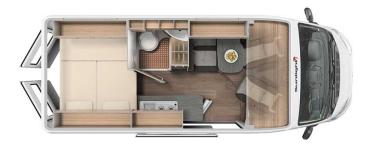

## **Profile Fjord Urban Plus Norway**

Modèle standard

**Dimensions** 

Length : 5.99 m Width : 2.05 m

Height: 2.70 m Interior Height: 1.90

| Passengers                | 2                                                                                                                                                                                                                                                                                                                                                                                                                                                                               |  |  |
|---------------------------|---------------------------------------------------------------------------------------------------------------------------------------------------------------------------------------------------------------------------------------------------------------------------------------------------------------------------------------------------------------------------------------------------------------------------------------------------------------------------------|--|--|
| Reserve                   | Réservoir eau propre : 100 L<br>Réservoir eau grise : 90 L<br>Réservoir carburant : 90 L<br>Bouteille de gaz (propane) : maximum 2 x 11 kg                                                                                                                                                                                                                                                                                                                                      |  |  |
| Beds                      | Double bed: 197 cm x 157/150 cm (77"x 61/59")                                                                                                                                                                                                                                                                                                                                                                                                                                   |  |  |
| Kitchen                   | Refrigerator 84 L<br>2-burner stove                                                                                                                                                                                                                                                                                                                                                                                                                                             |  |  |
| Shower/Toilet             | Shower Toilets Sink Hot and cold water                                                                                                                                                                                                                                                                                                                                                                                                                                          |  |  |
| Heating/Air Conditionning | ng Air conditionning in driving cab Gas heating                                                                                                                                                                                                                                                                                                                                                                                                                                 |  |  |
| Energy                    | Propane Gas. Allows for use of the refrigerator, water heater, and heater, while not connected to an electrical hook-up.  Electrical Connection 230V (Hook-up)  Auxiliary Battery. Allows for use of lights while the vehicle is not hooked up. Batteries will last around 12 hours depending on use, and are recharged when driving the vehicle, or hooked up.  13V outlet. Remember to bring your adaptors for charging your personal electronics such as cameras and phones. |  |  |
| Complementary Equipment   | Awning Bicycle rack (max. 60kg) Two 3-point child seat attachments                                                                                                                                                                                                                                                                                                                                                                                                              |  |  |