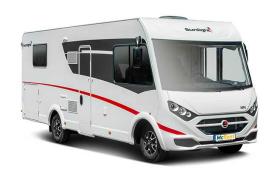

## **Profile Iberico Comfort Luxury Spain**

Modèle standard

| Description     | update 12/2023                                                                                                                                                                                                                      |
|-----------------|-------------------------------------------------------------------------------------------------------------------------------------------------------------------------------------------------------------------------------------|
|                 | A class luxury couch that ensures the comfort and visibility through wide windows for 4 people. All the rooms are spacious: bathroom, kitchen, bedroom with 2 double beds and the storage space!                                    |
|                 | Please note – the shown motorhomes are only example vehicles of the different groups!                                                                                                                                               |
| Characteristics | Iberico Comfort Luxury Sleeps: 4 Engine: 2.3L I 132kW/180PS Diesel Manual transmission Power steering Brake booster Passage from the driver's cab to the living quarters  ? Virtual visit of the Iberico Comfort Luxury model here. |
| Fuel            | Diesel<br>Average consumption: 11 - 12 L/100 km                                                                                                                                                                                     |