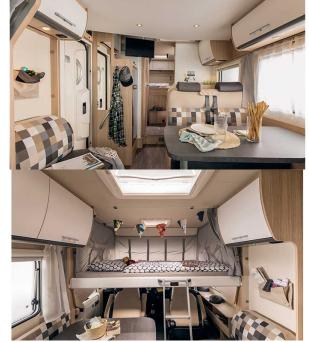

## **Profile Iberico Comfort Luxury Spain**

Modèle standard

| Description     | update 12/2023                                                                                                                                                                                                                      |
|-----------------|-------------------------------------------------------------------------------------------------------------------------------------------------------------------------------------------------------------------------------------|
|                 | A class luxury couch that ensures the comfort and visibility through wide windows for 4 people. All the rooms are spacious: bathroom, kitchen, bedroom with 2 double beds and the storage space!                                    |
|                 | Please note – the shown motorhomes are only example vehicles of the different groups!                                                                                                                                               |
| Characteristics | Iberico Comfort Luxury Sleeps: 4 Engine: 2.3L I 132kW/180PS Diesel Manual transmission Power steering Brake booster Passage from the driver's cab to the living quarters  ? Virtual visit of the Iberico Comfort Luxury model here. |
| Fuel            | Diesel<br>Average consumption: 11 - 12 L/100 km                                                                                                                                                                                     |

| Dimensions                | Length: 7.41 m<br>Width: 2.32 m<br>Height: 2.90 m<br>Interior height: 2.10 m                                                                                                                                                                                                                                                                                                                                                                                                    |
|---------------------------|---------------------------------------------------------------------------------------------------------------------------------------------------------------------------------------------------------------------------------------------------------------------------------------------------------------------------------------------------------------------------------------------------------------------------------------------------------------------------------|
| Passengers                | 4                                                                                                                                                                                                                                                                                                                                                                                                                                                                               |
| Reserve                   | Clean water tank: 122 L Grey water tank: 90 L Fuel tank: 90 L Gas bottle (propane): maximum 2 x 11 kg                                                                                                                                                                                                                                                                                                                                                                           |
| Beds                      | Double bed: 200 cm x 150 cm<br>Rear bed: 195 cm x 150 cm                                                                                                                                                                                                                                                                                                                                                                                                                        |
| Kitchen                   | Refrigerator 113 L<br>Freezer 14 L<br>3-burner stove                                                                                                                                                                                                                                                                                                                                                                                                                            |
| Shower/Toilet             | Shower Toilets Sink Hot and cold water supply                                                                                                                                                                                                                                                                                                                                                                                                                                   |
| Heating/Air Conditionning | Air conditioning in driving cab Gas heating                                                                                                                                                                                                                                                                                                                                                                                                                                     |
| Energy                    | Propane Gas. Allows for use of the refrigerator, water heater, and heater, while not connected to an electrical hook-up.  Electrical Connection 230V (Hook-up)  Auxiliary Battery. Allows for use of lights while the vehicle is not hooked up. Batteries will last around 12 hours depending on use, and are recharged when driving the vehicle, or hooked up.  12V outlet. Remember to bring your adaptors for charging your personal electronics such as cameras and phones. |
| Complementary Equipment   | Awning Bicycle rack (max. 60kg) Two 3-point child seat attachments                                                                                                                                                                                                                                                                                                                                                                                                              |