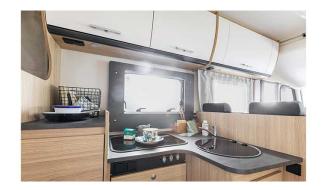

| Dimensions                | Length: 7.41 m<br>Width: 2.32 m<br>Height: 2.90 m<br>Interior height: 2.10 m                                                                                                                                                                                                                                                                                                                                                                                                    |
|---------------------------|---------------------------------------------------------------------------------------------------------------------------------------------------------------------------------------------------------------------------------------------------------------------------------------------------------------------------------------------------------------------------------------------------------------------------------------------------------------------------------|
| Passengers                | 4                                                                                                                                                                                                                                                                                                                                                                                                                                                                               |
| Reserve                   | Clean water tank: 122 L Grey water tank: 90 L Fuel tank: 90 L Gas bottle (propane): maximum 2 x 11 kg                                                                                                                                                                                                                                                                                                                                                                           |
| Beds                      | Double bed: 200 cm x 150 cm<br>Rear bed: 195 cm x 150 cm                                                                                                                                                                                                                                                                                                                                                                                                                        |
| Kitchen                   | Refrigerator 113 L<br>Freezer 14 L<br>3-burner stove                                                                                                                                                                                                                                                                                                                                                                                                                            |
| Shower/Toilet             | Shower Toilets Sink Hot and cold water supply                                                                                                                                                                                                                                                                                                                                                                                                                                   |
| Heating/Air Conditionning | Air conditioning in driving cab Gas heating                                                                                                                                                                                                                                                                                                                                                                                                                                     |
| Energy                    | Propane Gas. Allows for use of the refrigerator, water heater, and heater, while not connected to an electrical hook-up.  Electrical Connection 230V (Hook-up)  Auxiliary Battery. Allows for use of lights while the vehicle is not hooked up. Batteries will last around 12 hours depending on use, and are recharged when driving the vehicle, or hooked up.  12V outlet. Remember to bring your adaptors for charging your personal electronics such as cameras and phones. |
| Complementary Equipment   | Awning Bicycle rack (max. 60kg) Two 3-point child seat attachments                                                                                                                                                                                                                                                                                                                                                                                                              |