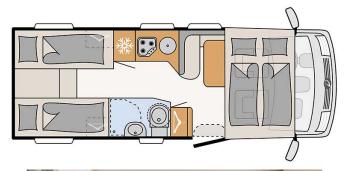

## **Profile Iberico Comfort Luxury Spain**

Modèle standard

| Description     | update 12/2023                                                                                                                                                                                                                      |
|-----------------|-------------------------------------------------------------------------------------------------------------------------------------------------------------------------------------------------------------------------------------|
|                 | A class luxury couch that ensures the comfort and visibility through wide windows for 4 people. All the rooms are spacious: bathroom, kitchen, bedroom with 2 double beds and the storage space!                                    |
|                 | Please note – the shown motorhomes are only example vehicles of the different groups!                                                                                                                                               |
| Characteristics | Iberico Comfort Luxury Sleeps: 4 Engine: 2.3L I 132kW/180PS Diesel Manual transmission Power steering Brake booster Passage from the driver's cab to the living quarters  ? Virtual visit of the Iberico Comfort Luxury model here. |
| Fuel            | Diesel<br>Average consumption: 11 - 12 L/100 km                                                                                                                                                                                     |

| Dimensions                | Length: 7.41 m<br>Width: 2.32 m<br>Height: 2.90 m<br>Interior height: 2.10 m                                                                                                                                                                                                                                                                                                                                                                                                    |
|---------------------------|---------------------------------------------------------------------------------------------------------------------------------------------------------------------------------------------------------------------------------------------------------------------------------------------------------------------------------------------------------------------------------------------------------------------------------------------------------------------------------|
| Passengers                | 4                                                                                                                                                                                                                                                                                                                                                                                                                                                                               |
| Reserve                   | Clean water tank: 122 L Grey water tank: 90 L Fuel tank: 90 L Gas bottle (propane): maximum 2 x 11 kg                                                                                                                                                                                                                                                                                                                                                                           |
| Beds                      | Double bed: 200 cm x 150 cm<br>Rear bed: 195 cm x 150 cm                                                                                                                                                                                                                                                                                                                                                                                                                        |
| Kitchen                   | Refrigerator 113 L<br>Freezer 14 L<br>3-burner stove                                                                                                                                                                                                                                                                                                                                                                                                                            |
| Shower/Toilet             | Shower Toilets Sink Hot and cold water supply                                                                                                                                                                                                                                                                                                                                                                                                                                   |
| Heating/Air Conditionning | Air conditioning in driving cab Gas heating                                                                                                                                                                                                                                                                                                                                                                                                                                     |
| Energy                    | Propane Gas. Allows for use of the refrigerator, water heater, and heater, while not connected to an electrical hook-up.  Electrical Connection 230V (Hook-up)  Auxiliary Battery. Allows for use of lights while the vehicle is not hooked up. Batteries will last around 12 hours depending on use, and are recharged when driving the vehicle, or hooked up.  12V outlet. Remember to bring your adaptors for charging your personal electronics such as cameras and phones. |
| Complementary Equipment   | Awning Bicycle rack (max. 60kg) Two 3-point child seat attachments                                                                                                                                                                                                                                                                                                                                                                                                              |