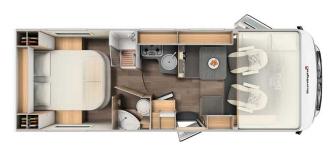

## **Profile Iberico Comfort Luxury Spain**

Modèle standard

| Description     | update 12/2023                                                                                                                                                                                                                      |
|-----------------|-------------------------------------------------------------------------------------------------------------------------------------------------------------------------------------------------------------------------------------|
|                 | A class luxury couch that ensures the comfort and visibility through wide windows for 4 people. All the rooms are spacious: bathroom, kitchen, bedroom with 2 double beds and the storage space!                                    |
|                 | Please note – the shown motorhomes are only example vehicles of the different groups!                                                                                                                                               |
| Characteristics | Iberico Comfort Luxury Sleeps: 4 Engine: 2.3L I 132kW/180PS Diesel Manual transmission Power steering Brake booster Passage from the driver's cab to the living quarters  ? Virtual visit of the Iberico Comfort Luxury model here. |
| Fuel            | Diesel<br>Average consumption: 11 - 12 L/100 km                                                                                                                                                                                     |

| Dimensions                | Length: 7.41 m<br>Width: 2.32 m<br>Height: 2.90 m<br>Interior height: 2.10 m                                                                                                                                                                                                                                                                                                                                                                                                    |
|---------------------------|---------------------------------------------------------------------------------------------------------------------------------------------------------------------------------------------------------------------------------------------------------------------------------------------------------------------------------------------------------------------------------------------------------------------------------------------------------------------------------|
| Passengers                | 4                                                                                                                                                                                                                                                                                                                                                                                                                                                                               |
| Reserve                   | Clean water tank: 122 L Grey water tank: 90 L Fuel tank: 90 L Gas bottle (propane): maximum 2 x 11 kg                                                                                                                                                                                                                                                                                                                                                                           |
| Beds                      | Double bed: 200 cm x 150 cm<br>Rear bed: 195 cm x 150 cm                                                                                                                                                                                                                                                                                                                                                                                                                        |
| Kitchen                   | Refrigerator 113 L<br>Freezer 14 L<br>3-burner stove                                                                                                                                                                                                                                                                                                                                                                                                                            |
| Shower/Toilet             | Shower Toilets Sink Hot and cold water supply                                                                                                                                                                                                                                                                                                                                                                                                                                   |
| Heating/Air Conditionning | Air conditioning in driving cab Gas heating                                                                                                                                                                                                                                                                                                                                                                                                                                     |
| Energy                    | Propane Gas. Allows for use of the refrigerator, water heater, and heater, while not connected to an electrical hook-up.  Electrical Connection 230V (Hook-up)  Auxiliary Battery. Allows for use of lights while the vehicle is not hooked up. Batteries will last around 12 hours depending on use, and are recharged when driving the vehicle, or hooked up.  12V outlet. Remember to bring your adaptors for charging your personal electronics such as cameras and phones. |
| Complementary Equipment   | Awning Bicycle rack (max. 60kg) Two 3-point child seat attachments                                                                                                                                                                                                                                                                                                                                                                                                              |