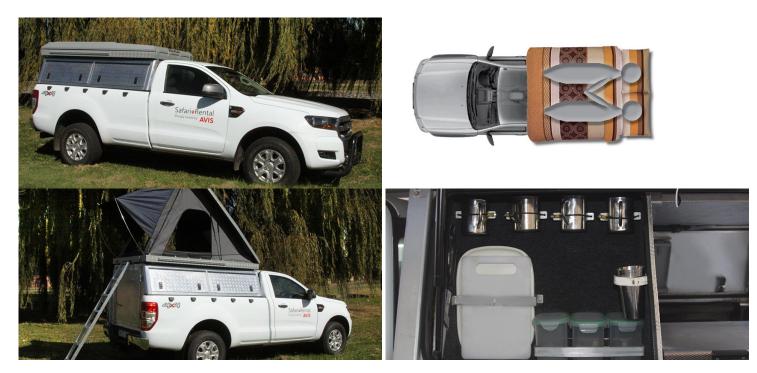

## 4wd Safari A Namibia

Modèle standard

\*\*\*\*

| Description     | The perfect 4x4 for your road trip in Africa. Perfectly equipped and comfortable you will be able to survey all roads safely. Adventure sensations guaranteed!                                                                                                                  |
|-----------------|---------------------------------------------------------------------------------------------------------------------------------------------------------------------------------------------------------------------------------------------------------------------------------|
|                 | Safari A Sleeps : 2 ; 2.2L Diesel Engine; Ford Ranger; Manual<br>transmission - 6 speeds; All terrain tyres; 1 rooftop tent, Fuel tantk : 165<br>L (43.5 US gal); Water tank : 50 L (13 US gal), AC and heater in the<br>driving cab; 12V/150W Solar pannel dual battery system |
| Characteristics | <b>Complementary equipment</b> : Camping table and chair; recovery kit; spade                                                                                                                                                                                                   |
|                 | Beds : 1 double bed roof tent                                                                                                                                                                                                                                                   |
|                 | Kitchen : Fridge 90L (Freezer compartment); Comprehensive Kitchen,<br>Gas cooker; Barbeque set                                                                                                                                                                                  |