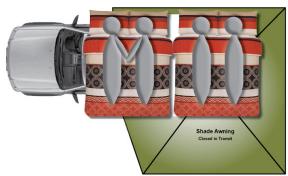

## 4wd Safari N South Africa

Modèle standard

| Description     | Spacious, comfortable and very well equipped this 4x4 with rooftop tent will be perfect for families or friends of 4. With a wide range of features camping has never been so luxurious.        |
|-----------------|-------------------------------------------------------------------------------------------------------------------------------------------------------------------------------------------------|
| Characteristics | Safari N: Ford Ranger; Sleeps: 4 (4 seatbelts); 2.2L Diesel Engine; Manual transmission - 6 speeds; All terrain tyres; Shade Awning; 2 rooftop tent aluminium; Solar panel (120W), Shade awning |
|                 | Dimensions : Fuel tantk : 163 L (43 US gal); Water tank : 80 L (21 US gal)                                                                                                                      |
|                 | Beds: Two aluminium tents with 2 double beds                                                                                                                                                    |
|                 | Kitchen: Fridge 90L (Freezer compartment); Gas cooker; Pantry; Barbeque set                                                                                                                     |
|                 | Complimentary equipment : 4 chair; 1 table; Recovery kit; Electric tyre pump; Pressure gauge; Shade Awning                                                                                      |
| Energy          | Solar panel (120W)                                                                                                                                                                              |