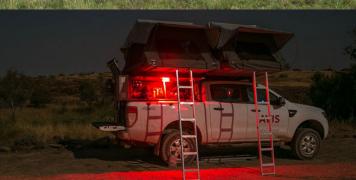

## 4wd Safari N South Africa

Modèle standard

| Description     | Spacious, comfortable and very well equipped this 4x4 with rooftop tent will be perfect for families or friends of 4. With a wide range of features camping has never been so luxurious.        |
|-----------------|-------------------------------------------------------------------------------------------------------------------------------------------------------------------------------------------------|
| Characteristics | Safari N: Ford Ranger; Sleeps: 4 (4 seatbelts); 2.2L Diesel Engine; Manual transmission - 6 speeds; All terrain tyres; Shade Awning; 2 rooftop tent aluminium; Solar panel (120W), Shade awning |
|                 | Dimensions : Fuel tantk : 163 L (43 US gal); Water tank : 80 L (21 US gal)                                                                                                                      |
|                 | Beds: Two aluminium tents with 2 double beds                                                                                                                                                    |
|                 | Kitchen: Fridge 90L (Freezer compartment); Gas cooker; Pantry; Barbeque set                                                                                                                     |
|                 | Complimentary equipment : 4 chair; 1 table; Recovery kit; Electric tyre pump; Pressure gauge; Shade Awning                                                                                      |
| Energy          | Solar panel (120W)                                                                                                                                                                              |