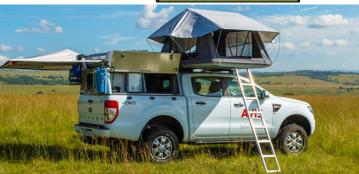

## 4wd Safari N South Africa

Modèle standard

| Description     | Spacious, comfortable and very well equipped this 4x4 with rooftop tent will be perfect for families or friends of 4. With a wide range of features camping has never been so luxurious.        |
|-----------------|-------------------------------------------------------------------------------------------------------------------------------------------------------------------------------------------------|
| Characteristics | Safari N: Ford Ranger; Sleeps: 4 (4 seatbelts); 2.2L Diesel Engine; Manual transmission - 6 speeds; All terrain tyres; Shade Awning; 2 rooftop tent aluminium; Solar panel (120W), Shade awning |
|                 | Dimensions : Fuel tantk : 163 L (43 US gal); Water tank : 80 L (21 US gal)                                                                                                                      |
|                 | Beds: Two aluminium tents with 2 double beds                                                                                                                                                    |
|                 | Kitchen: Fridge 90L (Freezer compartment); Gas cooker; Pantry; Barbeque set                                                                                                                     |
|                 | Complimentary equipment : 4 chair; 1 table; Recovery kit; Electric tyre pump; Pressure gauge; Shade Awning                                                                                      |
| Energy          | Solar panel (120W)                                                                                                                                                                              |