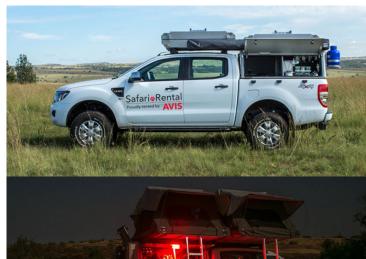

## 4wd Safari N South Africa

Modèle standard

| Description     | Spacious, comfortable and very well equipped this 4x4 with rooftop tent will be perfect for families or friends of 4. With a wide range of features camping has never been so luxurious.        |
|-----------------|-------------------------------------------------------------------------------------------------------------------------------------------------------------------------------------------------|
| Characteristics | Safari N: Ford Ranger; Sleeps: 4 (4 seatbelts); 2.2L Diesel Engine; Manual transmission - 6 speeds; All terrain tyres; Shade Awning; 2 rooftop tent aluminium; Solar panel (120W), Shade awning |
|                 | Dimensions : Fuel tantk : 163 L (43 US gal); Water tank : 80 L (21 US gal)                                                                                                                      |
|                 | Beds: Two aluminium tents with 2 double beds                                                                                                                                                    |
|                 | Kitchen: Fridge 90L (Freezer compartment); Gas cooker; Pantry; Barbeque set                                                                                                                     |
|                 | Complimentary equipment : 4 chair; 1 table; Recovery kit; Electric tyre pump; Pressure gauge; Shade Awning                                                                                      |
| Energy          | Solar panel (120W)                                                                                                                                                                              |