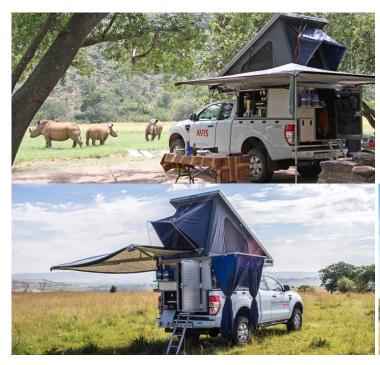

## 4wd Safari L South Africa

Modèle standard

| Description     | Designed for 2 people, this vehicle which offers the ultimate design, comfort and safety, is perfect for self drive safari trip with your partner, friend or family member.                               |
|-----------------|-----------------------------------------------------------------------------------------------------------------------------------------------------------------------------------------------------------|
| Characteristics | Safari L Ford Ranger Sleeps : 2; Engine 3.2 Diesel; Automatic transmission - 6 gears; All terrain tyres; Awning; Rooftop tent, 220V battery charger and input plug with electrical cord, 150W solar panel |
|                 | Dimensions: Fuel tank: 165 L (43.5 US gal); Water tank: 80 L (21 US gal)                                                                                                                                  |
|                 | Complementary equipment: Tool cupboard; Recovery kit; Bush tools; Gas fire starter; Awning; Electric pump with hose; Pressure gauge                                                                       |
|                 | Kitchen and bathroom: Fridge: 90 L (23 US gal) with freezer compartment; Gas cooker;, bar point, scullery with hot and cold water on demand; Pantry; Barbeque set, Shower cubicle hot and cold water      |
| Passengers      |                                                                                                                                                                                                           |