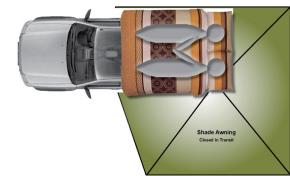

## 4wd Safari L South Africa

Modèle standard

| Description     | Designed for 2 people, this vehicle which offers the ultimate design, comfort and safety, is perfect for self drive safari trip with your partner, friend or family member.                               |
|-----------------|-----------------------------------------------------------------------------------------------------------------------------------------------------------------------------------------------------------|
| Characteristics | Safari L Ford Ranger Sleeps : 2; Engine 3.2 Diesel; Automatic transmission - 6 gears; All terrain tyres; Awning; Rooftop tent, 220V battery charger and input plug with electrical cord, 150W solar panel |
|                 | Dimensions: Fuel tank: 165 L (43.5 US gal); Water tank: 80 L (21 US gal)                                                                                                                                  |
|                 | Complementary equipment: Tool cupboard; Recovery kit; Bush tools; Gas fire starter; Awning; Electric pump with hose; Pressure gauge                                                                       |
|                 | Kitchen and bathroom: Fridge: 90 L (23 US gal) with freezer compartment; Gas cooker;, bar point, scullery with hot and cold water on demand; Pantry; Barbeque set, Shower cubicle hot and cold water      |
| Passengers      |                                                                                                                                                                                                           |