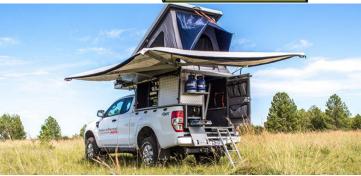

## 4wd Safari L South Africa

Modèle standard

| Description     | Designed for 2 people, this vehicle which offers the ultimate design, comfort and safety, is perfect for self drive safari trip with your partner, friend or family member.                               |
|-----------------|-----------------------------------------------------------------------------------------------------------------------------------------------------------------------------------------------------------|
| Characteristics | Safari L Ford Ranger Sleeps : 2; Engine 3.2 Diesel; Automatic transmission - 6 gears; All terrain tyres; Awning; Rooftop tent, 220V battery charger and input plug with electrical cord, 150W solar panel |
|                 | Dimensions: Fuel tank: 165 L (43.5 US gal); Water tank: 80 L (21 US gal)                                                                                                                                  |
|                 | Complementary equipment: Tool cupboard; Recovery kit; Bush tools; Gas fire starter; Awning; Electric pump with hose; Pressure gauge                                                                       |
|                 | Kitchen and bathroom: Fridge: 90 L (23 US gal) with freezer compartment; Gas cooker;, bar point, scullery with hot and cold water on demand; Pantry; Barbeque set, Shower cubicle hot and cold water      |
| Passengers      |                                                                                                                                                                                                           |