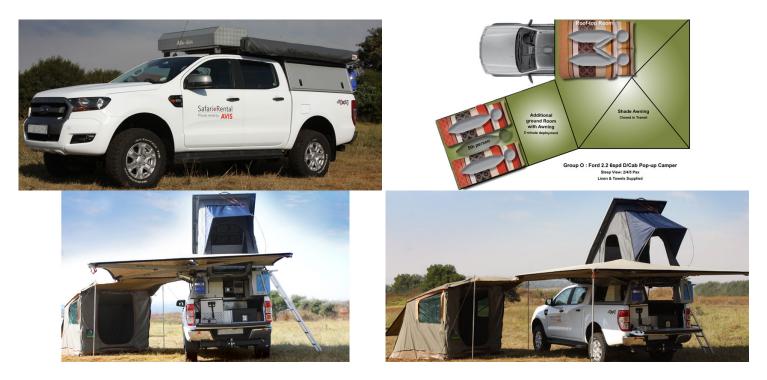

## 4wd Safari O South Africa

Modèle standard

 $\star\star\star\star$ 

| Description     | This 4W is the perfect vehicle for family or friends of 5 who want to discover South Africa by self driving. Well equipped and spacious, it is a must for a self drive safari holiday.                                     |
|-----------------|----------------------------------------------------------------------------------------------------------------------------------------------------------------------------------------------------------------------------|
| Characteristics | <b>Safari O Ford Ranger</b> Sleeps : 5; Engine 2.2 diesel; Automatic transmission - 6 speeds; All terrain tyres; Awning; Rooftop tent; Ground tent (Sleeps or change room); 12V/150W solar dual battery electrical system, |
|                 | Dimensions: Fuel tank : 165 L (43 US gal); Water tank : 80 L ( 21 US gal)                                                                                                                                                  |
|                 | <b>Kitchen :</b> Comprehensive kitchen (cultery, crockery; cookware; cooker; barbeque), Réfrigérateur 90 L (23 US gal) with freezer compartment, scullery with hot and cold water on demand                                |
|                 | <b>Complementary equipment</b> : Awning; Tools; Recorvery kit; 4 chairs; 1 table                                                                                                                                           |

All floorplans, measurements and specifications are approximate, not guaranteed and subject to change at any time without prior notice.