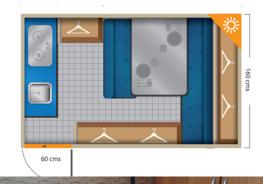

## **Truck Camper Andino Camper 4x4 Chile**

Modèle budget

| Description     | This small, practical 4 wheels drive truck is perfect for all adventures with family or friends.           |
|-----------------|------------------------------------------------------------------------------------------------------------|
| Characteristics | Andino Camper 4x4 Seatbelts: 2 Mahindra 4 cylinder petrol engine Power steering Manual transmission5 gears |
| Fuel            | Petrol<br>Approx: 8L/100km                                                                                 |
| Dimensions      | Length: 5.60 m (18") Width: 1.75 m (5'7") Height: 2.80 m (9'2") Interior height: 1.90 m (6'3")             |
| Passengers      | 2                                                                                                          |
| Reserve         | Fuel tank: 80 L (21 US gal) Fresh water tank: 40 L (10.6 US gal) Grey water tank: 20 L (5.3 US gal)        |
| Beds            | Double bed: 190 cm x 160 cm (74" x 63")                                                                    |

| Kitchen                   | Cooler 2 Gas cooker Electric water pump Sink                                                                                                                                                        |
|---------------------------|-----------------------------------------------------------------------------------------------------------------------------------------------------------------------------------------------------|
| Shower/Toilet             | Chemical toilet                                                                                                                                                                                     |
| Heating/Air Conditionning | Heating                                                                                                                                                                                             |
| Energy                    | Auxiliary battery External power outlet (hook up)                                                                                                                                                   |
| Audio & Connexions        | Radio CD                                                                                                                                                                                            |
| Complementary Equipment   | Spare tire Tool box Shovel Extinguisher Warning triangle Yellow safety jacket First aid kit Kitchenware Cleaning equipment 1 Gas bottle Toilet and bed linen Roadmap Outdoors table and chair Grill |

All floorplans, measurements and specifications are approximate, not guaranteed and subject to change at any time without prior notice.