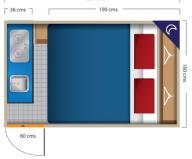

## **Truck Camper Andino Camper 4x4 Chile**

Modèle budget

| Description     | This small, practical 4 wheels drive truck is perfect for all adventures with family or friends.           |
|-----------------|------------------------------------------------------------------------------------------------------------|
| Characteristics | Andino Camper 4x4 Seatbelts: 2 Mahindra 4 cylinder petrol engine Power steering Manual transmission5 gears |
| Fuel            | Petrol<br>Approx: 8L/100km                                                                                 |
| Dimensions      | Length: 5.60 m (18") Width: 1.75 m (5'7") Height: 2.80 m (9'2") Interior height: 1.90 m (6'3")             |
| Passengers      | 2                                                                                                          |
| Reserve         | Fuel tank: 80 L (21 US gal) Fresh water tank: 40 L (10.6 US gal) Grey water tank: 20 L (5.3 US gal)        |
| Beds            | Double bed: 190 cm x 160 cm (74" x 63")                                                                    |

| Kitchen                   | Cooler 2 Gas cooker Electric water pump Sink                                                                                                                                                        |
|---------------------------|-----------------------------------------------------------------------------------------------------------------------------------------------------------------------------------------------------|
| Shower/Toilet             | Chemical toilet                                                                                                                                                                                     |
| Heating/Air Conditionning | Heating                                                                                                                                                                                             |
| Energy                    | Auxiliary battery External power outlet (hook up)                                                                                                                                                   |
| Audio & Connexions        | Radio CD                                                                                                                                                                                            |
| Complementary Equipment   | Spare tire Tool box Shovel Extinguisher Warning triangle Yellow safety jacket First aid kit Kitchenware Cleaning equipment 1 Gas bottle Toilet and bed linen Roadmap Outdoors table and chair Grill |

All floorplans, measurements and specifications are approximate, not guaranteed and subject to change at any time without prior notice.