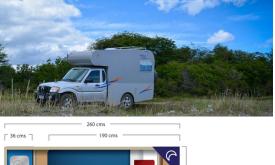

## **Truck Camper Andino Camper 4x4 Chile**

Modèle budget

| Description     | This small, practical 4 wheels drive truck is perfect for all adventures with family or friends.           |
|-----------------|------------------------------------------------------------------------------------------------------------|
| Characteristics | Andino Camper 4x4 Seatbelts: 2 Mahindra 4 cylinder petrol engine Power steering Manual transmission5 gears |
| Fuel            | Petrol<br>Approx: 8L/100km                                                                                 |
| Dimensions      | Length: 5.60 m (18") Width: 1.75 m (5'7") Height: 2.80 m (9'2") Interior height: 1.90 m (6'3")             |
| Passengers      | 2                                                                                                          |
| Reserve         | Fuel tank: 80 L (21 US gal) Fresh water tank: 40 L (10.6 US gal) Grey water tank: 20 L (5.3 US gal)        |
| Beds            | Double bed: 190 cm x 160 cm (74" x 63")                                                                    |

All floorplans, measurements and specifications are approximate, not guaranteed and subject to change at any time without prior notice.