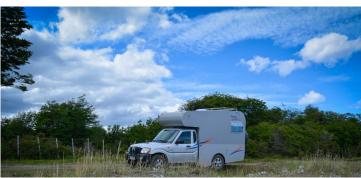

## **Truck Camper Andino Camper 4x4 Chile**

Modèle budget

| Description     | This small, practical 4 wheels drive truck is perfect for all adventures with family or friends.           |
|-----------------|------------------------------------------------------------------------------------------------------------|
| Characteristics | Andino Camper 4x4 Seatbelts: 2 Mahindra 4 cylinder petrol engine Power steering Manual transmission5 gears |
| Fuel            | Petrol<br>Approx: 8L/100km                                                                                 |
| Dimensions      | Length: 5.60 m (18") Width: 1.75 m (5'7") Height: 2.80 m (9'2") Interior height: 1.90 m (6'3")             |
| Passengers      | 2                                                                                                          |
| Reserve         | Fuel tank: 80 L (21 US gal) Fresh water tank: 40 L (10.6 US gal) Grey water tank: 20 L (5.3 US gal)        |
| Beds            | Double bed: 190 cm x 160 cm (74" x 63")                                                                    |