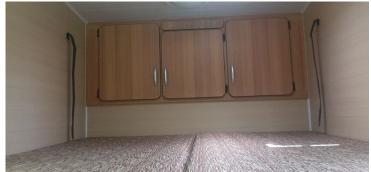

## **Truck Camper Andino Camper 4x4 Chile**

Modèle budget

| Description     | This small, practical 4 wheels drive truck is perfect for all adventures with family or friends.           |
|-----------------|------------------------------------------------------------------------------------------------------------|
| Characteristics | Andino Camper 4x4 Seatbelts: 2 Mahindra 4 cylinder petrol engine Power steering Manual transmission5 gears |
| Fuel            | Petrol<br>Approx: 8L/100km                                                                                 |
| Dimensions      | Length: 5.60 m (18") Width: 1.75 m (5'7") Height: 2.80 m (9'2") Interior height: 1.90 m (6'3")             |
| Passengers      | 2                                                                                                          |
| Reserve         | Fuel tank: 80 L (21 US gal) Fresh water tank: 40 L (10.6 US gal) Grey water tank: 20 L (5.3 US gal)        |
| Beds            | Double bed: 190 cm x 160 cm (74" x 63")                                                                    |