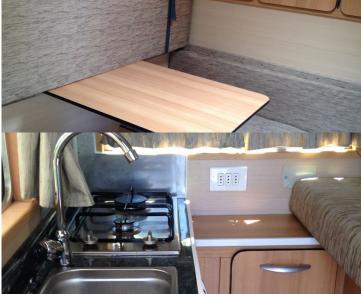

## **Truck Camper Andino Camper 4x4 Chile**

Modèle budget

| Description     | This small, practical 4 wheels drive truck is perfect for all adventures with family or friends.           |
|-----------------|------------------------------------------------------------------------------------------------------------|
| Characteristics | Andino Camper 4x4 Seatbelts: 2 Mahindra 4 cylinder petrol engine Power steering Manual transmission5 gears |
| Fuel            | Petrol<br>Approx: 8L/100km                                                                                 |
| Dimensions      | Length: 5.60 m (18") Width: 1.75 m (5'7") Height: 2.80 m (9'2") Interior height: 1.90 m (6'3")             |
| Passengers      | 2                                                                                                          |
| Reserve         | Fuel tank: 80 L (21 US gal) Fresh water tank: 40 L (10.6 US gal) Grey water tank: 20 L (5.3 US gal)        |
| Beds            | Double bed: 190 cm x 160 cm (74" x 63")                                                                    |

| Kitchen                   | Cooler 2 Gas cooker Electric water pump Sink                                                                                                                                                        |
|---------------------------|-----------------------------------------------------------------------------------------------------------------------------------------------------------------------------------------------------|
| Shower/Toilet             | Chemical toilet                                                                                                                                                                                     |
| Heating/Air Conditionning | Heating                                                                                                                                                                                             |
| Energy                    | Auxiliary battery External power outlet (hook up)                                                                                                                                                   |
| Audio & Connexions        | Radio CD                                                                                                                                                                                            |
| Complementary Equipment   | Spare tire Tool box Shovel Extinguisher Warning triangle Yellow safety jacket First aid kit Kitchenware Cleaning equipment 1 Gas bottle Toilet and bed linen Roadmap Outdoors table and chair Grill |