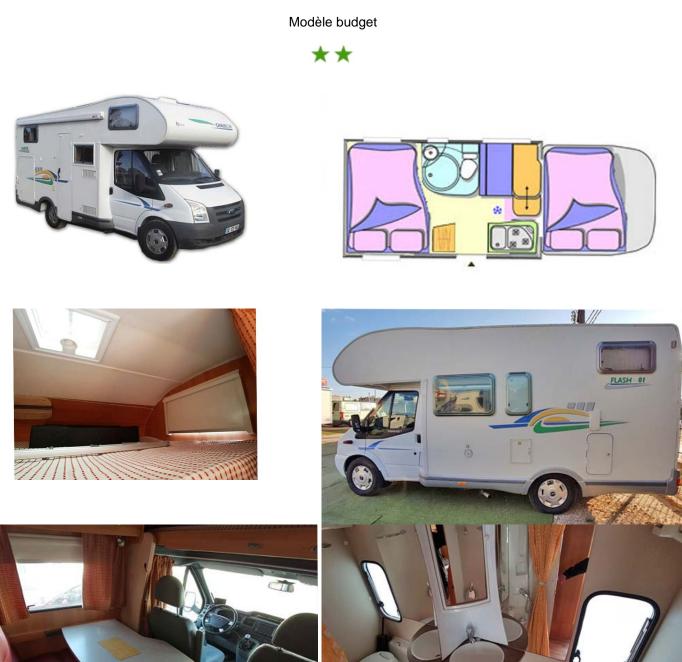

## **Motorhome Dionysos Flash 01 Greece**

| Description     | Perfect for a family, this motorhome is comfortable with its provided sleeping spaces. |
|-----------------|----------------------------------------------------------------------------------------|
| Characteristics | Ford chasis                                                                            |
|                 | Power steering                                                                         |
|                 | Manual Transmission                                                                    |
|                 | Rear View Camera                                                                       |

| Fuel                      | Diesel                                                                                                                 |
|---------------------------|------------------------------------------------------------------------------------------------------------------------|
| Fuel                      | 12L/100km                                                                                                              |
| Dimensions                | Length 5.98 m                                                                                                          |
|                           | Width 2.25 m                                                                                                           |
|                           | External height 2.85 m                                                                                                 |
| Passengers                | 4                                                                                                                      |
| Reserve                   | High capacity water tanks                                                                                              |
|                           | Boiler for hot water/heating                                                                                           |
| Beds                      | Cabover bed: 140x205 cm                                                                                                |
|                           | Double bed: 140x200 cm                                                                                                 |
| Kitchen                   | 3 burner stove                                                                                                         |
|                           |                                                                                                                        |
|                           | Oven                                                                                                                   |
|                           | High capacity fridge                                                                                                   |
|                           |                                                                                                                        |
|                           | Basin                                                                                                                  |
| Shower/Toilet             | WC                                                                                                                     |
|                           | Basin                                                                                                                  |
|                           |                                                                                                                        |
|                           | Boiler for hot water/heating                                                                                           |
|                           | Heating when parked runs on propane gas                                                                                |
|                           |                                                                                                                        |
| Heating/Air Conditionning | A/C                                                                                                                    |
|                           |                                                                                                                        |
|                           |                                                                                                                        |
|                           | Auviliant Dettern. Allows for the function of the interior link to Automate and                                        |
|                           | Auxiliary Battery. Allows for the function of the interior lights. Autonomy of 12 hours and is recharged while driving |
| Energy                    |                                                                                                                        |
|                           | Propane Gas. Allows for the function of refrigerator, water heater                                                     |
|                           | Wall Plugs. Only work when the vehicle is connected to a 220V hook-up or                                               |
|                           | using the on-board generator                                                                                           |
|                           |                                                                                                                        |
|                           | 12V Outlet. Remember to bring your adaptors for your personal electronics                                              |
|                           | such as cameras or phones                                                                                              |
|                           | Solar panel                                                                                                            |
| Optional Equipment        | Water hose                                                                                                             |
|                           |                                                                                                                        |
|                           | Sewer hose                                                                                                             |
|                           | Navigator                                                                                                              |
|                           | Awning                                                                                                                 |
|                           | Bicycle rack                                                                                                           |
|                           | Led lamps                                                                                                              |