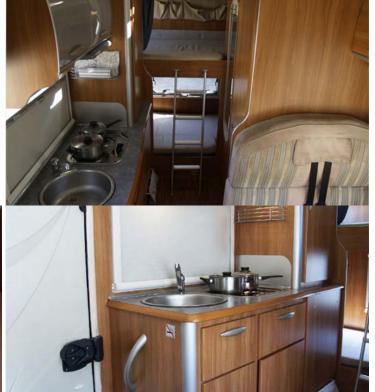

|                           | Length 6.35 m                                                                                                          |
|---------------------------|------------------------------------------------------------------------------------------------------------------------|
| Dimensions                |                                                                                                                        |
|                           | Width 2.30 m                                                                                                           |
|                           | External height 3.05 m                                                                                                 |
| Passengers                | 6                                                                                                                      |
| Reserve                   | High capacity water tanks                                                                                              |
| Beds                      | Cabover bed: 140x210 cm                                                                                                |
|                           | Bunk beds:70x210cm                                                                                                     |
|                           | Dinette bed: 110x150cm                                                                                                 |
| Kitchen                   | 3 burner stove                                                                                                         |
|                           | Oven                                                                                                                   |
|                           | High capacity fridge                                                                                                   |
| Shower/Toilet             | Toilet                                                                                                                 |
|                           | Shower                                                                                                                 |
|                           | Basin                                                                                                                  |
|                           | Boiler for hot water/heating                                                                                           |
| Heating/Air Conditionning | Heating when parked runs on propane gas                                                                                |
|                           | A/C                                                                                                                    |
|                           | Sunroof                                                                                                                |
| Energy                    | Auxiliary Battery. Allows for the function of the interior lights. Autonomy of 12 hours and is recharged while driving |
|                           | Propane Gas. Allows for the function of refrigerator, water heater                                                     |
|                           | Wall Plugs. Only work when the vehicle is connected to a 220V hook-up or using the on-board generator                  |
|                           | 12V Outlet. Remember to bring your adaptors for your personal electronics such as cameras or phones                    |
|                           | Solar panel                                                                                                            |
| Complementary Equipment   | Water hose                                                                                                             |
|                           | Sewer hose                                                                                                             |
|                           | Awning Bicycle rack                                                                                                    |
|                           | Led lamps                                                                                                              |