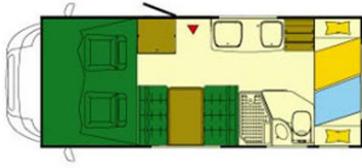

|                           | Length 6.35 m                                                                                                          |
|---------------------------|------------------------------------------------------------------------------------------------------------------------|
| Dimensions                |                                                                                                                        |
|                           | Width 2.30 m                                                                                                           |
|                           | External height 3.05 m                                                                                                 |
| Passengers                | 6                                                                                                                      |
| Reserve                   | High capacity water tanks                                                                                              |
| Beds                      | Cabover bed: 140x210 cm                                                                                                |
|                           | Bunk beds:70x210cm                                                                                                     |
|                           | Dinette bed: 110x150cm                                                                                                 |
| Kitchen                   | 3 burner stove                                                                                                         |
|                           | Oven                                                                                                                   |
|                           | High capacity fridge                                                                                                   |
| Shower/Toilet             | Toilet                                                                                                                 |
|                           | Shower                                                                                                                 |
|                           | Basin                                                                                                                  |
|                           | Boiler for hot water/heating                                                                                           |
| Heating/Air Conditionning | Heating when parked runs on propane gas                                                                                |
|                           | A/C                                                                                                                    |
|                           | Sunroof                                                                                                                |
| Energy                    | Auxiliary Battery. Allows for the function of the interior lights. Autonomy of 12 hours and is recharged while driving |
|                           | Propane Gas. Allows for the function of refrigerator, water heater                                                     |
|                           | Wall Plugs. Only work when the vehicle is connected to a 220V hook-up or using the on-board generator                  |
|                           | 12V Outlet. Remember to bring your adaptors for your personal electronics such as cameras or phones                    |
|                           | Solar panel                                                                                                            |
| Complementary Equipment   | Water hose                                                                                                             |
|                           | Sewer hose                                                                                                             |
|                           | Awning Bicycle rack                                                                                                    |
|                           | Led lamps                                                                                                              |