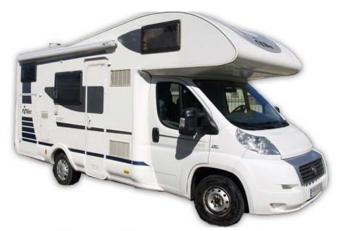

## **Motorhome Dionysos Miller Greece**

Modèle budget

| Description     | Perfect for a family, this motorhome is comfortable with its U-shaped dinette and sleeping spaces. |
|-----------------|----------------------------------------------------------------------------------------------------|
|                 | Fiat Ducato chasis                                                                                 |
| Characteristics | Power steering                                                                                     |
|                 | Manual Transmission                                                                                |
| Fuel            | Diesel                                                                                             |
|                 | 12L/100km                                                                                          |

|                           | Length 6.35 m                                                                                                          |
|---------------------------|------------------------------------------------------------------------------------------------------------------------|
| Dimensions                |                                                                                                                        |
|                           | Width 2.30 m                                                                                                           |
|                           | External height 3.05 m                                                                                                 |
| Passengers                | 6                                                                                                                      |
| Reserve                   | High capacity water tanks                                                                                              |
| Beds                      | Cabover bed: 140x210 cm                                                                                                |
|                           | Bunk beds:70x210cm                                                                                                     |
|                           | Dinette bed: 110x150cm                                                                                                 |
| Kitchen                   | 3 burner stove                                                                                                         |
|                           | Oven                                                                                                                   |
|                           | High capacity fridge                                                                                                   |
| Shower/Toilet             | Toilet                                                                                                                 |
|                           | Shower                                                                                                                 |
|                           | Basin                                                                                                                  |
|                           | Boiler for hot water/heating                                                                                           |
| Heating/Air Conditionning | Heating when parked runs on propane gas                                                                                |
|                           | A/C                                                                                                                    |
|                           | Sunroof                                                                                                                |
| Energy                    | Auxiliary Battery. Allows for the function of the interior lights. Autonomy of 12 hours and is recharged while driving |
|                           | Propane Gas. Allows for the function of refrigerator, water heater                                                     |
|                           | Wall Plugs. Only work when the vehicle is connected to a 220V hook-up or using the on-board generator                  |
|                           | 12V Outlet. Remember to bring your adaptors for your personal electronics such as cameras or phones                    |
|                           | Solar panel                                                                                                            |
| Complementary Equipment   | Water hose                                                                                                             |
|                           | Sewer hose                                                                                                             |
|                           | Awning Bicycle rack                                                                                                    |
|                           | Led lamps                                                                                                              |