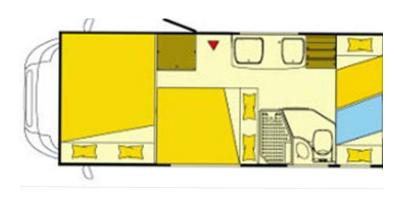

|                           | Length 6.35 m                                                                                                          |
|---------------------------|------------------------------------------------------------------------------------------------------------------------|
| Dimensions                |                                                                                                                        |
|                           | Width 2.30 m                                                                                                           |
|                           | External height 3.05 m                                                                                                 |
| Passengers                | 6                                                                                                                      |
| Reserve                   | High capacity water tanks                                                                                              |
| Beds                      | Cabover bed: 140x210 cm                                                                                                |
|                           | Bunk beds:70x210cm                                                                                                     |
|                           | Dinette bed: 110x150cm                                                                                                 |
| Kitchen                   | 3 burner stove                                                                                                         |
|                           | Oven                                                                                                                   |
|                           | High capacity fridge                                                                                                   |
| Shower/Toilet             | Toilet                                                                                                                 |
|                           | Shower                                                                                                                 |
|                           | Basin                                                                                                                  |
|                           | Boiler for hot water/heating                                                                                           |
| Heating/Air Conditionning | Heating when parked runs on propane gas                                                                                |
|                           | A/C                                                                                                                    |
|                           | Sunroof                                                                                                                |
| Energy                    | Auxiliary Battery. Allows for the function of the interior lights. Autonomy of 12 hours and is recharged while driving |
|                           | Propane Gas. Allows for the function of refrigerator, water heater                                                     |
|                           | Wall Plugs. Only work when the vehicle is connected to a 220V hook-up or using the on-board generator                  |
|                           | 12V Outlet. Remember to bring your adaptors for your personal electronics such as cameras or phones                    |
|                           | Solar panel                                                                                                            |
| Complementary Equipment   | Water hose                                                                                                             |
|                           | Sewer hose                                                                                                             |
|                           | Awning Bicycle rack                                                                                                    |
|                           | Led lamps                                                                                                              |