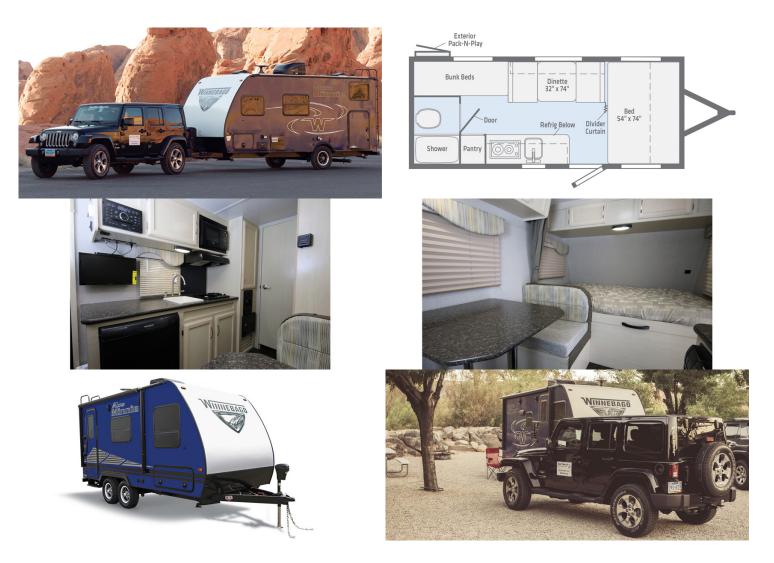

## **4wd Great Bear Jeep Trailer Canada**

Modèle

\*\*\*\*

| Description     | Looking to get away and truly escape? This Jeep Wrangler with a tow<br>behind camper allows you to go anywhere you want!<br>All dimensions and capacities are approximate and may change without<br>notice. |
|-----------------|-------------------------------------------------------------------------------------------------------------------------------------------------------------------------------------------------------------|
| Characteristics | Steffi Jeep Trailer<br>Sleeps : 4 (4 seatblets)<br>Engine 3.6L V6 285-hp<br>Chassis Jeep Wrangler Unlimited Sahara 4x4<br>5 speed automatic transmission<br>ABS<br>4x4                                      |
| Fuel            | Gasoline                                                                                                                                                                                                    |
| Dimensions      | Trailer:<br>Length: 6.37 m (20' 9")<br>Body length: 5.18 m (17')<br>Width: 2.13 m (7')<br>Hauteur extérieure : 2.99 m (9'8")<br>Hauteur intérieure : 1.95 m (6'4")                                          |
| Passengers      | 4 sleeps and 4 seatbelts                                                                                                                                                                                    |

| Reserve                   | Fuel tank: 85 L (22.5 US gal)<br>Fresh water tank: 117 L (31 US gal)<br>Grey water tank: 76 L (25 US gal)<br>Black water tank: 76 L (25 US gal)<br>Propane tank: 18 L (40 lbs)                                                                                                                                                                                                                                                                                                                                                                                         |
|---------------------------|------------------------------------------------------------------------------------------------------------------------------------------------------------------------------------------------------------------------------------------------------------------------------------------------------------------------------------------------------------------------------------------------------------------------------------------------------------------------------------------------------------------------------------------------------------------------|
| Beds                      | Front bed: 188 x 137 cm (74"x 60")<br>Bunk beds : 183 x 74 cm (75" x 30") (x 2)                                                                                                                                                                                                                                                                                                                                                                                                                                                                                        |
| Kitchen                   | Sink (hot and cold water)<br>Cooker 2 stoves<br>Microwave<br>Fridge                                                                                                                                                                                                                                                                                                                                                                                                                                                                                                    |
| Shower/Toilet             | Shower<br>Toilet<br>Hot and cold water                                                                                                                                                                                                                                                                                                                                                                                                                                                                                                                                 |
| Heating/Air Conditionning | Heating and air conditioning in the driver's cabin<br>Heating and air conditioning in the trailer                                                                                                                                                                                                                                                                                                                                                                                                                                                                      |
| Energy                    | <ul> <li>Propane Gas. Allows for use of the refrigerator, water heater, and heater, while not connected to an electrical hook-up.</li> <li>Electrical Connection 110V (Hook-up)</li> <li>Auxiliary Battery. Allows for use of lights while the vehicle is not hooked up to the 110V connection. Batteries will last around 12 hours depending on use, and are recharged when driving the vehicle, or hooked up the 110V connection.</li> <li>12V outlet: Remember to bring your adaptors for charging your personal electronics such as cameras and phones.</li> </ul> |
| Audio & Connexions        | Radio AM/FM<br>CD player<br>USB port<br>Bluetooth<br>LED TV with DVD player                                                                                                                                                                                                                                                                                                                                                                                                                                                                                            |
| Complementary Equipment   | 2 anchor points for child seat<br>Camping guides and Atlas<br>First aid kit<br>Fire extinguisher<br>15/30 amp adaptator                                                                                                                                                                                                                                                                                                                                                                                                                                                |
| Optional Equipment        | Child seats<br>Camping table and chairs<br>Dishes and cutlery<br>Towels and sheets<br>Toaster<br>KOA Card<br>Snow chains                                                                                                                                                                                                                                                                                                                                                                                                                                               |

All floorplans, measurements and specifications are approximate, not guaranteed and subject to change at any time without prior notice.