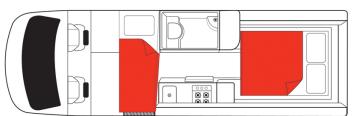

## **Profile Boomerang Deuce Plus Australia**

Modèle budget

| Description     | An ideal vehicle for small families with one child in tow. This van is truly a home away from home with its flexible bed configurations, exterior barbecue, shower, and toilette.  Several models may be proposed for the Boomerang Deuce Plus, so the dimensions and arrangements may vary. |
|-----------------|----------------------------------------------------------------------------------------------------------------------------------------------------------------------------------------------------------------------------------------------------------------------------------------------|
| Characteristics | Boomerang Deuce Plus Sleeps: 3 (recommended for 2 adults and 1 child) Engine diesel Automatic transmission Model over 4 years old                                                                                                                                                            |
| Fuel            | Diesel                                                                                                                                                                                                                                                                                       |
| Dimensions      | Length: 7.00 m (23') Width: 2.04 m (6'9") Height: 2.80 m (9'3") Interior height: 1.90 m (6'2")                                                                                                                                                                                               |
| Passengers      | 3 sleeps and 3 seatbelts (recomended for 2 adults and 1 child)                                                                                                                                                                                                                               |

| Reserve                   | Fuel tank capacity: 75 L (19.8 US gal) Fresh water tank Black water tank Gas bottle                                                                                                                                                                                                                                                                                                                         |
|---------------------------|-------------------------------------------------------------------------------------------------------------------------------------------------------------------------------------------------------------------------------------------------------------------------------------------------------------------------------------------------------------------------------------------------------------|
| Beds                      | 1 double bed and 1 single bed  OR 3 single bads                                                                                                                                                                                                                                                                                                                                                             |
| Kitchen                   | Sink (hot and cold water) Gas stove Built-in BBQ Fridge + freezer Microwave (240 V) Gas bottle                                                                                                                                                                                                                                                                                                              |
| Shower/Toilet             | Shower Toilet Hot and cold water                                                                                                                                                                                                                                                                                                                                                                            |
| Heating/Air Conditionning | Heating and air conditioning in the driver's cabin like in a car                                                                                                                                                                                                                                                                                                                                            |
| Energy                    | Gas External power "hook up" 240V Auxiliary battery 12V. Enables the functioning of the lights. This battery remains charged for 12 hours and recharges when the vehicle is driving or plugged in to an external power outlet (240 V hook up), or by the photovoltaic panels. Cigarette lighter. Charges small electrical appliances such as mobile phones and cameras with an adaptor. Photovoltaic panels |
| Audio & Connexions        | Radio/CD                                                                                                                                                                                                                                                                                                                                                                                                    |
| Camping Equipment         | Built-in BBQ                                                                                                                                                                                                                                                                                                                                                                                                |
| Complementary Equipment   | Built-in BBQ Anchor point for one baby seat or booster seat                                                                                                                                                                                                                                                                                                                                                 |
| Optional Equipment        | Baby/booster seats Wifi (1 GB of data) Camping table and chairs Portable fan heater                                                                                                                                                                                                                                                                                                                         |