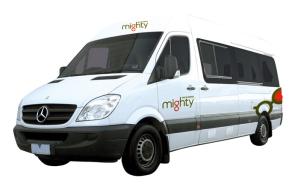

## **Profile Boomerang Deuce Plus Australia**

Modèle budget

| Description     | An ideal vehicle for small families with one child in tow. This van is truly a home away from home with its flexible bed configurations, exterior barbecue, shower, and toilette.  Several models may be proposed for the Boomerang Deuce Plus, so the dimensions and arrangements may vary. |
|-----------------|----------------------------------------------------------------------------------------------------------------------------------------------------------------------------------------------------------------------------------------------------------------------------------------------|
| Characteristics | Boomerang Deuce Plus Sleeps: 3 (recommended for 2 adults and 1 child) Engine diesel Automatic transmission Model over 4 years old                                                                                                                                                            |
| Fuel            | Diesel                                                                                                                                                                                                                                                                                       |
| Dimensions      | Length: 7.00 m (23') Width: 2.04 m (6'9") Height: 2.80 m (9'3") Interior height: 1.90 m (6'2")                                                                                                                                                                                               |
| Passengers      | 3 sleeps and 3 seatbelts (recomended for 2 adults and 1 child)                                                                                                                                                                                                                               |