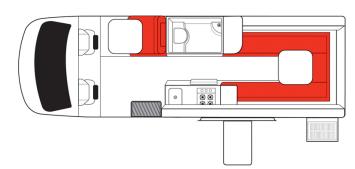

## **Profile Boomerang Deuce Plus Australia**

Modèle budget

| Description     | An ideal vehicle for small families with one child in tow. This van is truly a home away from home with its flexible bed configurations, exterior barbecue, shower, and toilette.  Several models may be proposed for the Boomerang Deuce Plus, so the dimensions and arrangements may vary. |
|-----------------|----------------------------------------------------------------------------------------------------------------------------------------------------------------------------------------------------------------------------------------------------------------------------------------------|
| Characteristics | Boomerang Deuce Plus Sleeps: 3 (recommended for 2 adults and 1 child) Engine diesel Automatic transmission Model over 4 years old                                                                                                                                                            |
| Fuel            | Diesel                                                                                                                                                                                                                                                                                       |
| Dimensions      | Length: 7.00 m (23') Width: 2.04 m (6'9") Height: 2.80 m (9'3") Interior height: 1.90 m (6'2")                                                                                                                                                                                               |
| Passengers      | 3 sleeps and 3 seatbelts (recomended for 2 adults and 1 child)                                                                                                                                                                                                                               |

| Reserve                   | Fuel tank capacity: 75 L (19.8 US gal) Fresh water tank Black water tank Gas bottle                                                                                                                                                                                                                                                                                                                         |
|---------------------------|-------------------------------------------------------------------------------------------------------------------------------------------------------------------------------------------------------------------------------------------------------------------------------------------------------------------------------------------------------------------------------------------------------------|
| Beds                      | 1 double bed and 1 single bed  OR 3 single bads                                                                                                                                                                                                                                                                                                                                                             |
| Kitchen                   | Sink (hot and cold water) Gas stove Built-in BBQ Fridge + freezer Microwave (240 V) Gas bottle                                                                                                                                                                                                                                                                                                              |
| Shower/Toilet             | Shower Toilet Hot and cold water                                                                                                                                                                                                                                                                                                                                                                            |
| Heating/Air Conditionning | Heating and air conditioning in the driver's cabin like in a car                                                                                                                                                                                                                                                                                                                                            |
| Energy                    | Gas External power "hook up" 240V Auxiliary battery 12V. Enables the functioning of the lights. This battery remains charged for 12 hours and recharges when the vehicle is driving or plugged in to an external power outlet (240 V hook up), or by the photovoltaic panels. Cigarette lighter. Charges small electrical appliances such as mobile phones and cameras with an adaptor. Photovoltaic panels |
| Audio & Connexions        | Radio/CD                                                                                                                                                                                                                                                                                                                                                                                                    |
| Camping Equipment         | Built-in BBQ                                                                                                                                                                                                                                                                                                                                                                                                |
| Complementary Equipment   | Built-in BBQ Anchor point for one baby seat or booster seat                                                                                                                                                                                                                                                                                                                                                 |
| Optional Equipment        | Baby/booster seats Wifi (1 GB of data) Camping table and chairs Portable fan heater                                                                                                                                                                                                                                                                                                                         |