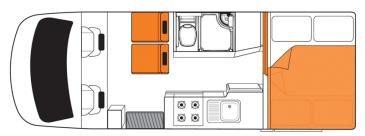

## **Motorhome Kiwi Discovery New Zealand**

Modèle standard

| Description     | A new and innovative "Self-Contained" certified camper custom-designed for up to four people. With a dinette that converts a double bed and drop-down double bed above it, this space saving camper will be super popular for a family of four or group of friends.  Several models may be proposed for the Kiwi Discovery, so the dimensions and arrangements may vary. |
|-----------------|--------------------------------------------------------------------------------------------------------------------------------------------------------------------------------------------------------------------------------------------------------------------------------------------------------------------------------------------------------------------------|
| Characteristics | Kiwi Discovery Sleeps: 4 (4 seatbelts) Vehicle certified "Self Contained" Engine turbo diesel Chassis Mercedes-Benz or Volkswagen Automatic transmission Internal walk throug access Rear vision camera Awning Model guaranteed maximum 5 years old                                                                                                                      |
| Fuel            | Diesel                                                                                                                                                                                                                                                                                                                                                                   |

| Dimensions                | Length: 6.70 m (22') Width: 2.25 m (7'5") Height: 3.10 m (10'2") Interior height: 2.06 m (6'9")                                                                                                                                                                                                                                                                                                                                                                                                                                             |
|---------------------------|---------------------------------------------------------------------------------------------------------------------------------------------------------------------------------------------------------------------------------------------------------------------------------------------------------------------------------------------------------------------------------------------------------------------------------------------------------------------------------------------------------------------------------------------|
| Passengers                | 4 sleeps and 4 seatbelts (up to 4 adults)                                                                                                                                                                                                                                                                                                                                                                                                                                                                                                   |
| Reserve                   | Fuel tank capacity: 75-80 L (19.8-21.1 US gal) Fresh water tank: 97 L (25.6 US gal) Black water tank: 97 L (25.6 US gal) Gas Bottle                                                                                                                                                                                                                                                                                                                                                                                                         |
| Beds                      | Top double bed: 200 x 140 cm (78" x 55") (maximum weight 200 kg) Bottom double bed: 200 x 140 cm (78" x 55")                                                                                                                                                                                                                                                                                                                                                                                                                                |
| Kitchen                   | Sink (hot and cold water) Gas stove Fridge + freezer 130 L Gas bottle                                                                                                                                                                                                                                                                                                                                                                                                                                                                       |
| Shower/Toilet             | Shower Toilet Hot and cold water                                                                                                                                                                                                                                                                                                                                                                                                                                                                                                            |
| Heating/Air Conditionning | Heating and air conditioning in the driver's cabin Heating while parked by fuel                                                                                                                                                                                                                                                                                                                                                                                                                                                             |
| Energy                    | Gas: Enables the functioning of the fridge when the vehicle is not running or plugged in to an external power outlet (hook up).  External power "hook up" 240V  Auxiliary battery 12V. Enables the functioning of the lights. This battery remains charged for 12 hours and recharges when the vehicle is driving or plugged in to an external power outlet (240 V hook up), or by the photovoltaic panels.  Cigarette lighter. Charges small electrical appliances such as mobile phones and cameras with an adaptor.  Photovoltaic panels |
| Audio & Connexions        | Radio AM/FM AUX and USB port DVD player and flat screen TV GPS                                                                                                                                                                                                                                                                                                                                                                                                                                                                              |
| Complementary Equipment   | Back-up Camera Personal Safe Anchor point for 2 baby seats or booster seat Awning Fly screens                                                                                                                                                                                                                                                                                                                                                                                                                                               |
| Optional Equipment        | Baby seats/booster seats Bicycle rack (2 bicycles max) Wifi (1 GB of data) Camping table and chairs Portable fan heater Snow chains                                                                                                                                                                                                                                                                                                                                                                                                         |