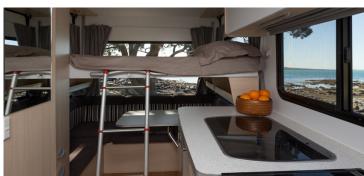

## **Motorhome Kiwi Discovery New Zealand**

Modèle standard

| Description     | A new and innovative "Self-Contained" certified camper custom-designed for up to four people. With a dinette that converts a double bed and drop-down double bed above it, this space saving camper will be super popular for a family of four or group of friends.  Several models may be proposed for the Kiwi Discovery, so the dimensions and arrangements may vary. |
|-----------------|--------------------------------------------------------------------------------------------------------------------------------------------------------------------------------------------------------------------------------------------------------------------------------------------------------------------------------------------------------------------------|
| Characteristics | Kiwi Discovery Sleeps: 4 (4 seatbelts) Vehicle certified "Self Contained" Engine turbo diesel Chassis Mercedes-Benz or Volkswagen Automatic transmission Internal walk throug access Rear vision camera Awning Model guaranteed maximum 5 years old                                                                                                                      |
| Fuel            | Diesel                                                                                                                                                                                                                                                                                                                                                                   |

| Dimensions                | Length: 6.70 m (22') Width: 2.25 m (7'5") Height: 3.10 m (10'2") Interior height: 2.06 m (6'9")                                                                                                                                                                                                                                                                                                                                                                                                                                             |
|---------------------------|---------------------------------------------------------------------------------------------------------------------------------------------------------------------------------------------------------------------------------------------------------------------------------------------------------------------------------------------------------------------------------------------------------------------------------------------------------------------------------------------------------------------------------------------|
| Passengers                | 4 sleeps and 4 seatbelts (up to 4 adults)                                                                                                                                                                                                                                                                                                                                                                                                                                                                                                   |
| Reserve                   | Fuel tank capacity: 75-80 L (19.8-21.1 US gal) Fresh water tank: 97 L (25.6 US gal) Black water tank: 97 L (25.6 US gal) Gas Bottle                                                                                                                                                                                                                                                                                                                                                                                                         |
| Beds                      | Top double bed: 200 x 140 cm (78" x 55") (maximum weight 200 kg) Bottom double bed: 200 x 140 cm (78" x 55")                                                                                                                                                                                                                                                                                                                                                                                                                                |
| Kitchen                   | Sink (hot and cold water) Gas stove Fridge + freezer 130 L Gas bottle                                                                                                                                                                                                                                                                                                                                                                                                                                                                       |
| Shower/Toilet             | Shower Toilet Hot and cold water                                                                                                                                                                                                                                                                                                                                                                                                                                                                                                            |
| Heating/Air Conditionning | Heating and air conditioning in the driver's cabin Heating while parked by fuel                                                                                                                                                                                                                                                                                                                                                                                                                                                             |
| Energy                    | Gas: Enables the functioning of the fridge when the vehicle is not running or plugged in to an external power outlet (hook up).  External power "hook up" 240V  Auxiliary battery 12V. Enables the functioning of the lights. This battery remains charged for 12 hours and recharges when the vehicle is driving or plugged in to an external power outlet (240 V hook up), or by the photovoltaic panels.  Cigarette lighter. Charges small electrical appliances such as mobile phones and cameras with an adaptor.  Photovoltaic panels |
| Audio & Connexions        | Radio AM/FM AUX and USB port DVD player and flat screen TV GPS                                                                                                                                                                                                                                                                                                                                                                                                                                                                              |
| Complementary Equipment   | Back-up Camera Personal Safe Anchor point for 2 baby seats or booster seat Awning Fly screens                                                                                                                                                                                                                                                                                                                                                                                                                                               |
| Optional Equipment        | Baby seats/booster seats Bicycle rack (2 bicycles max) Wifi (1 GB of data) Camping table and chairs Portable fan heater Snow chains                                                                                                                                                                                                                                                                                                                                                                                                         |