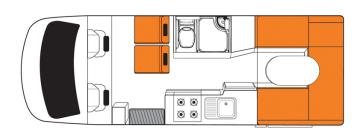

## **Motorhome Kiwi Discovery New Zealand**

Modèle standard

| Description     | A new and innovative "Self-Contained" certified camper custom-designed for up to four people. With a dinette that converts a double bed and drop-down double bed above it, this space saving camper will be super popular for a family of four or group of friends.  Several models may be proposed for the Kiwi Discovery, so the dimensions and arrangements may vary. |
|-----------------|--------------------------------------------------------------------------------------------------------------------------------------------------------------------------------------------------------------------------------------------------------------------------------------------------------------------------------------------------------------------------|
| Characteristics | Kiwi Discovery Sleeps: 4 (4 seatbelts) Vehicle certified "Self Contained" Engine turbo diesel Chassis Mercedes-Benz or Volkswagen Automatic transmission Internal walk throug access Rear vision camera Awning Model guaranteed maximum 5 years old                                                                                                                      |
| Fuel            | Diesel                                                                                                                                                                                                                                                                                                                                                                   |

| Dimensions                | Length: 6.70 m (22') Width: 2.25 m (7'5") Height: 3.10 m (10'2") Interior height: 2.06 m (6'9")                                                                                                                                                                                                                                                                                                                                                                                                                                             |
|---------------------------|---------------------------------------------------------------------------------------------------------------------------------------------------------------------------------------------------------------------------------------------------------------------------------------------------------------------------------------------------------------------------------------------------------------------------------------------------------------------------------------------------------------------------------------------|
| Passengers                | 4 sleeps and 4 seatbelts (up to 4 adults)                                                                                                                                                                                                                                                                                                                                                                                                                                                                                                   |
| Reserve                   | Fuel tank capacity: 75-80 L (19.8-21.1 US gal) Fresh water tank: 97 L (25.6 US gal) Black water tank: 97 L (25.6 US gal) Gas Bottle                                                                                                                                                                                                                                                                                                                                                                                                         |
| Beds                      | Top double bed: 200 x 140 cm (78" x 55") (maximum weight 200 kg) Bottom double bed: 200 x 140 cm (78" x 55")                                                                                                                                                                                                                                                                                                                                                                                                                                |
| Kitchen                   | Sink (hot and cold water) Gas stove Fridge + freezer 130 L Gas bottle                                                                                                                                                                                                                                                                                                                                                                                                                                                                       |
| Shower/Toilet             | Shower Toilet Hot and cold water                                                                                                                                                                                                                                                                                                                                                                                                                                                                                                            |
| Heating/Air Conditionning | Heating and air conditioning in the driver's cabin Heating while parked by fuel                                                                                                                                                                                                                                                                                                                                                                                                                                                             |
| Energy                    | Gas: Enables the functioning of the fridge when the vehicle is not running or plugged in to an external power outlet (hook up).  External power "hook up" 240V  Auxiliary battery 12V. Enables the functioning of the lights. This battery remains charged for 12 hours and recharges when the vehicle is driving or plugged in to an external power outlet (240 V hook up), or by the photovoltaic panels.  Cigarette lighter. Charges small electrical appliances such as mobile phones and cameras with an adaptor.  Photovoltaic panels |
| Audio & Connexions        | Radio AM/FM AUX and USB port DVD player and flat screen TV GPS                                                                                                                                                                                                                                                                                                                                                                                                                                                                              |
| Complementary Equipment   | Back-up Camera Personal Safe Anchor point for 2 baby seats or booster seat Awning Fly screens                                                                                                                                                                                                                                                                                                                                                                                                                                               |
| Optional Equipment        | Baby seats/booster seats Bicycle rack (2 bicycles max) Wifi (1 GB of data) Camping table and chairs Portable fan heater Snow chains                                                                                                                                                                                                                                                                                                                                                                                                         |