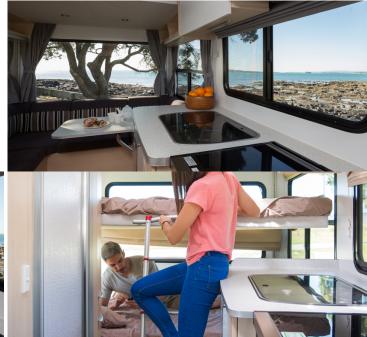

| Dimensions                | Length: 6.70 m (22') Width: 2.25 m (7'5") Height: 3.10 m (10'2") Interior height: 2.06 m (6'9")                                                                                                                                                                                                                                                                                                                                                                                                                                             |
|---------------------------|---------------------------------------------------------------------------------------------------------------------------------------------------------------------------------------------------------------------------------------------------------------------------------------------------------------------------------------------------------------------------------------------------------------------------------------------------------------------------------------------------------------------------------------------|
| Passengers                | 4 sleeps and 4 seatbelts (up to 4 adults)                                                                                                                                                                                                                                                                                                                                                                                                                                                                                                   |
| Reserve                   | Fuel tank capacity: 75-80 L (19.8-21.1 US gal) Fresh water tank: 97 L (25.6 US gal) Black water tank: 97 L (25.6 US gal) Gas Bottle                                                                                                                                                                                                                                                                                                                                                                                                         |
| Beds                      | Top double bed: 200 x 140 cm (78" x 55") (maximum weight 200 kg) Bottom double bed: 200 x 140 cm (78" x 55")                                                                                                                                                                                                                                                                                                                                                                                                                                |
| Kitchen                   | Sink (hot and cold water) Gas stove Fridge + freezer 130 L Gas bottle                                                                                                                                                                                                                                                                                                                                                                                                                                                                       |
| Shower/Toilet             | Shower Toilet Hot and cold water                                                                                                                                                                                                                                                                                                                                                                                                                                                                                                            |
| Heating/Air Conditionning | Heating and air conditioning in the driver's cabin Heating while parked by fuel                                                                                                                                                                                                                                                                                                                                                                                                                                                             |
| Energy                    | Gas: Enables the functioning of the fridge when the vehicle is not running or plugged in to an external power outlet (hook up).  External power "hook up" 240V  Auxiliary battery 12V. Enables the functioning of the lights. This battery remains charged for 12 hours and recharges when the vehicle is driving or plugged in to an external power outlet (240 V hook up), or by the photovoltaic panels.  Cigarette lighter. Charges small electrical appliances such as mobile phones and cameras with an adaptor.  Photovoltaic panels |
| Audio & Connexions        | Radio AM/FM AUX and USB port DVD player and flat screen TV GPS                                                                                                                                                                                                                                                                                                                                                                                                                                                                              |
| Complementary Equipment   | Back-up Camera Personal Safe Anchor point for 2 baby seats or booster seat Awning Fly screens                                                                                                                                                                                                                                                                                                                                                                                                                                               |
| Optional Equipment        | Baby seats/booster seats Bicycle rack (2 bicycles max) Wifi (1 GB of data) Camping table and chairs Portable fan heater Snow chains                                                                                                                                                                                                                                                                                                                                                                                                         |