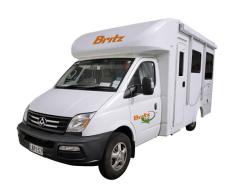

## **Motorhome Kiwi Discovery New Zealand**

Modèle standard

| Description     | A new and innovative "Self-Contained" certified camper custom-designed for up to four people. With a dinette that converts a double bed and drop-down double bed above it, this space saving camper will be super popular for a family of four or group of friends.  Several models may be proposed for the Kiwi Discovery, so the dimensions and arrangements may vary. |
|-----------------|--------------------------------------------------------------------------------------------------------------------------------------------------------------------------------------------------------------------------------------------------------------------------------------------------------------------------------------------------------------------------|
| Characteristics | Kiwi Discovery Sleeps: 4 (4 seatbelts) Vehicle certified "Self Contained" Engine turbo diesel Chassis Mercedes-Benz or Volkswagen Automatic transmission Internal walk throug access Rear vision camera Awning Model guaranteed maximum 5 years old                                                                                                                      |
| Fuel            | Diesel                                                                                                                                                                                                                                                                                                                                                                   |