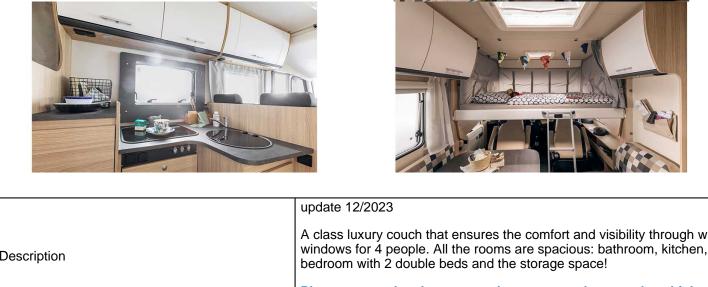

## **Luxury Rolling Comfort Luxury England**

Modèle standard

|                 | update 12/2020                                                                                                                                                                                   |
|-----------------|--------------------------------------------------------------------------------------------------------------------------------------------------------------------------------------------------|
| Description     | A class luxury couch that ensures the comfort and visibility through wide windows for 4 people. All the rooms are spacious: bathroom, kitchen, bedroom with 2 double beds and the storage space! |
|                 | Please note – the shown motorhomes are only example vehicles of the different groups!                                                                                                            |
| Characteristics | Rolling Comfort Luxury                                                                                                                                                                           |
|                 | Sleeps: 4                                                                                                                                                                                        |
|                 | Engine: 2.3L I 132kW/180PS Diesel                                                                                                                                                                |
|                 | Manual transmission                                                                                                                                                                              |
|                 | Power steering                                                                                                                                                                                   |
|                 | Brake booster                                                                                                                                                                                    |
|                 | Passage from the driver's cab to the living quarters                                                                                                                                             |
|                 | ? Virtual visit of the Rolling Comfort Luxury model here.                                                                                                                                        |
| Fuel            | Diesel                                                                                                                                                                                           |
|                 | Average consumption: 11 - 12 L/100 km                                                                                                                                                            |

| Dimensions                | Length: 7.41 m<br>Width: 2.32 m<br>Height: 2.90 m<br>Interior height: 2.10 m                                                                                                                                                                                                                                                                                                                                                                                                    |
|---------------------------|---------------------------------------------------------------------------------------------------------------------------------------------------------------------------------------------------------------------------------------------------------------------------------------------------------------------------------------------------------------------------------------------------------------------------------------------------------------------------------|
| Passengers                | 4                                                                                                                                                                                                                                                                                                                                                                                                                                                                               |
| Reserve                   | Clean water tank: 122 L Grey water tank: 90 L Fuel tank: 90 L Gas bottle (propane): maximum 2 x 11 kg                                                                                                                                                                                                                                                                                                                                                                           |
| Beds                      | Double bed: 200 cm x 150 cm<br>Rear bed: 195 cm x 150 cm                                                                                                                                                                                                                                                                                                                                                                                                                        |
| Kitchen                   | Refrigerator 113 L<br>Freezer 14 L<br>3-burner stove                                                                                                                                                                                                                                                                                                                                                                                                                            |
| Shower/Toilet             | Shower Toilets Sink Hot and cold water supply                                                                                                                                                                                                                                                                                                                                                                                                                                   |
| Heating/Air Conditionning | Air conditioning in driving cab Gas heating                                                                                                                                                                                                                                                                                                                                                                                                                                     |
| Energy                    | Propane Gas. Allows for use of the refrigerator, water heater, and heater, while not connected to an electrical hook-up.  Electrical Connection 230V (Hook-up)  Auxiliary Battery. Allows for use of lights while the vehicle is not hooked up. Batteries will last around 12 hours depending on use, and are recharged when driving the vehicle, or hooked up.  12V outlet. Remember to bring your adaptors for charging your personal electronics such as cameras and phones. |
| Complementary Equipment   | Awning Bicycle rack (max. 60kg) Two 3-point child seat attachments                                                                                                                                                                                                                                                                                                                                                                                                              |