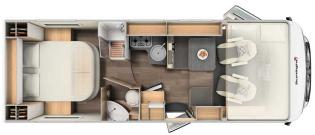

## **Luxury Rolling Comfort Luxury England**

Modèle standard

|                 | update 12/2020                                                                                                                                                                                   |
|-----------------|--------------------------------------------------------------------------------------------------------------------------------------------------------------------------------------------------|
| Description     | A class luxury couch that ensures the comfort and visibility through wide windows for 4 people. All the rooms are spacious: bathroom, kitchen, bedroom with 2 double beds and the storage space! |
|                 | Please note – the shown motorhomes are only example vehicles of the different groups!                                                                                                            |
| Characteristics | Rolling Comfort Luxury                                                                                                                                                                           |
|                 | Sleeps: 4                                                                                                                                                                                        |
|                 | Engine: 2.3L I 132kW/180PS Diesel                                                                                                                                                                |
|                 | Manual transmission                                                                                                                                                                              |
|                 | Power steering                                                                                                                                                                                   |
|                 | Brake booster                                                                                                                                                                                    |
|                 | Passage from the driver's cab to the living quarters                                                                                                                                             |
|                 | ? Virtual visit of the Rolling Comfort Luxury model here.                                                                                                                                        |
| Fuel            | Diesel                                                                                                                                                                                           |
|                 | Average consumption: 11 - 12 L/100 km                                                                                                                                                            |

| Dimensions                | Length: 7.41 m<br>Width: 2.32 m<br>Height: 2.90 m<br>Interior height: 2.10 m                                                                                                                                                                                                                                                                                                                                                                                                    |
|---------------------------|---------------------------------------------------------------------------------------------------------------------------------------------------------------------------------------------------------------------------------------------------------------------------------------------------------------------------------------------------------------------------------------------------------------------------------------------------------------------------------|
| Passengers                | 4                                                                                                                                                                                                                                                                                                                                                                                                                                                                               |
| Reserve                   | Clean water tank: 122 L Grey water tank: 90 L Fuel tank: 90 L Gas bottle (propane): maximum 2 x 11 kg                                                                                                                                                                                                                                                                                                                                                                           |
| Beds                      | Double bed: 200 cm x 150 cm<br>Rear bed: 195 cm x 150 cm                                                                                                                                                                                                                                                                                                                                                                                                                        |
| Kitchen                   | Refrigerator 113 L<br>Freezer 14 L<br>3-burner stove                                                                                                                                                                                                                                                                                                                                                                                                                            |
| Shower/Toilet             | Shower Toilets Sink Hot and cold water supply                                                                                                                                                                                                                                                                                                                                                                                                                                   |
| Heating/Air Conditionning | Air conditioning in driving cab Gas heating                                                                                                                                                                                                                                                                                                                                                                                                                                     |
| Energy                    | Propane Gas. Allows for use of the refrigerator, water heater, and heater, while not connected to an electrical hook-up.  Electrical Connection 230V (Hook-up)  Auxiliary Battery. Allows for use of lights while the vehicle is not hooked up. Batteries will last around 12 hours depending on use, and are recharged when driving the vehicle, or hooked up.  12V outlet. Remember to bring your adaptors for charging your personal electronics such as cameras and phones. |
| Complementary Equipment   | Awning Bicycle rack (max. 60kg) Two 3-point child seat attachments                                                                                                                                                                                                                                                                                                                                                                                                              |