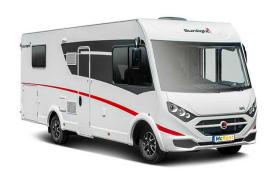

## **Luxury Rolling Comfort Luxury England**

Modèle standard

|                 | update 12/2020                                                                                                                                                                                   |
|-----------------|--------------------------------------------------------------------------------------------------------------------------------------------------------------------------------------------------|
| Description     | A class luxury couch that ensures the comfort and visibility through wide windows for 4 people. All the rooms are spacious: bathroom, kitchen, bedroom with 2 double beds and the storage space! |
|                 | Please note – the shown motorhomes are only example vehicles of the different groups!                                                                                                            |
| Characteristics | Rolling Comfort Luxury                                                                                                                                                                           |
|                 | Sleeps: 4                                                                                                                                                                                        |
|                 | Engine: 2.3L I 132kW/180PS Diesel                                                                                                                                                                |
|                 | Manual transmission                                                                                                                                                                              |
|                 | Power steering                                                                                                                                                                                   |
|                 | Brake booster                                                                                                                                                                                    |
|                 | Passage from the driver's cab to the living quarters                                                                                                                                             |
|                 | ? Virtual visit of the Rolling Comfort Luxury model here.                                                                                                                                        |
| Fuel            | Diesel                                                                                                                                                                                           |
|                 | Average consumption: 11 - 12 L/100 km                                                                                                                                                            |