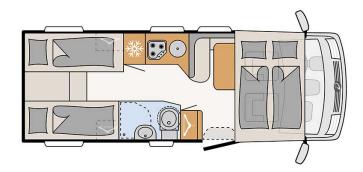

## **Luxury Rolling Comfort Luxury England**

Modèle standard

|                 | update 12/2020                                                                                                                                                                                   |
|-----------------|--------------------------------------------------------------------------------------------------------------------------------------------------------------------------------------------------|
| Description     | A class luxury couch that ensures the comfort and visibility through wide windows for 4 people. All the rooms are spacious: bathroom, kitchen, bedroom with 2 double beds and the storage space! |
|                 | Please note – the shown motorhomes are only example vehicles of the different groups!                                                                                                            |
| Characteristics | Rolling Comfort Luxury                                                                                                                                                                           |
|                 | Sleeps: 4                                                                                                                                                                                        |
|                 | Engine: 2.3L I 132kW/180PS Diesel                                                                                                                                                                |
|                 | Manual transmission                                                                                                                                                                              |
|                 | Power steering                                                                                                                                                                                   |
|                 | Brake booster                                                                                                                                                                                    |
|                 | Passage from the driver's cab to the living quarters                                                                                                                                             |
|                 | ? Virtual visit of the Rolling Comfort Luxury model here.                                                                                                                                        |
| Fuel            | Diesel                                                                                                                                                                                           |
|                 | Average consumption: 11 - 12 L/100 km                                                                                                                                                            |

| Dimensions                | Length: 7.41 m<br>Width: 2.32 m<br>Height: 2.90 m<br>Interior height: 2.10 m                                                                                                                                                                                                                                                                                                                                                                                                    |
|---------------------------|---------------------------------------------------------------------------------------------------------------------------------------------------------------------------------------------------------------------------------------------------------------------------------------------------------------------------------------------------------------------------------------------------------------------------------------------------------------------------------|
| Passengers                | 4                                                                                                                                                                                                                                                                                                                                                                                                                                                                               |
| Reserve                   | Clean water tank: 122 L Grey water tank: 90 L Fuel tank: 90 L Gas bottle (propane): maximum 2 x 11 kg                                                                                                                                                                                                                                                                                                                                                                           |
| Beds                      | Double bed: 200 cm x 150 cm<br>Rear bed: 195 cm x 150 cm                                                                                                                                                                                                                                                                                                                                                                                                                        |
| Kitchen                   | Refrigerator 113 L<br>Freezer 14 L<br>3-burner stove                                                                                                                                                                                                                                                                                                                                                                                                                            |
| Shower/Toilet             | Shower Toilets Sink Hot and cold water supply                                                                                                                                                                                                                                                                                                                                                                                                                                   |
| Heating/Air Conditionning | Air conditioning in driving cab Gas heating                                                                                                                                                                                                                                                                                                                                                                                                                                     |
| Energy                    | Propane Gas. Allows for use of the refrigerator, water heater, and heater, while not connected to an electrical hook-up.  Electrical Connection 230V (Hook-up)  Auxiliary Battery. Allows for use of lights while the vehicle is not hooked up. Batteries will last around 12 hours depending on use, and are recharged when driving the vehicle, or hooked up.  12V outlet. Remember to bring your adaptors for charging your personal electronics such as cameras and phones. |
| Complementary Equipment   | Awning Bicycle rack (max. 60kg) Two 3-point child seat attachments                                                                                                                                                                                                                                                                                                                                                                                                              |