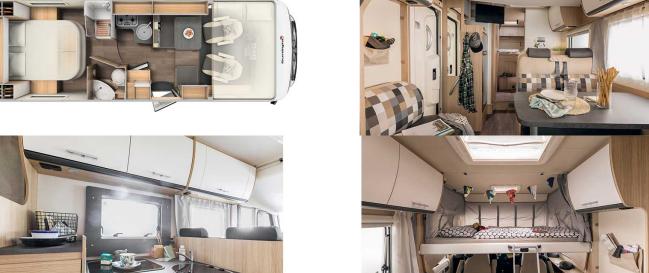

## **Luxury Rolling Comfort Luxury England**

Modèle standard

|                 | update 12/2020                                                                                                                                                                                   |
|-----------------|--------------------------------------------------------------------------------------------------------------------------------------------------------------------------------------------------|
| Description     | A class luxury couch that ensures the comfort and visibility through wide windows for 4 people. All the rooms are spacious: bathroom, kitchen, bedroom with 2 double beds and the storage space! |
|                 | Please note – the shown motorhomes are only example vehicles of the different groups!                                                                                                            |
| Characteristics | Rolling Comfort Luxury                                                                                                                                                                           |
|                 | Sleeps: 4                                                                                                                                                                                        |
|                 | Engine: 2.3L I 132kW/180PS Diesel                                                                                                                                                                |
|                 | Manual transmission                                                                                                                                                                              |
|                 | Power steering                                                                                                                                                                                   |
|                 | Brake booster                                                                                                                                                                                    |
|                 | Passage from the driver's cab to the living quarters                                                                                                                                             |
|                 | ? Virtual visit of the Rolling Comfort Luxury model here.                                                                                                                                        |
| Fuel            | Diesel                                                                                                                                                                                           |
|                 | Average consumption: 11 - 12 L/100 km                                                                                                                                                            |

| Dimensions                | Length: 7.41 m<br>Width: 2.32 m<br>Height: 2.90 m<br>Interior height: 2.10 m                                                                                                                                                                                                                                                                                                                                                                                                    |
|---------------------------|---------------------------------------------------------------------------------------------------------------------------------------------------------------------------------------------------------------------------------------------------------------------------------------------------------------------------------------------------------------------------------------------------------------------------------------------------------------------------------|
| Passengers                | 4                                                                                                                                                                                                                                                                                                                                                                                                                                                                               |
| Reserve                   | Clean water tank: 122 L Grey water tank: 90 L Fuel tank: 90 L Gas bottle (propane): maximum 2 x 11 kg                                                                                                                                                                                                                                                                                                                                                                           |
| Beds                      | Double bed: 200 cm x 150 cm<br>Rear bed: 195 cm x 150 cm                                                                                                                                                                                                                                                                                                                                                                                                                        |
| Kitchen                   | Refrigerator 113 L<br>Freezer 14 L<br>3-burner stove                                                                                                                                                                                                                                                                                                                                                                                                                            |
| Shower/Toilet             | Shower Toilets Sink Hot and cold water supply                                                                                                                                                                                                                                                                                                                                                                                                                                   |
| Heating/Air Conditionning | Air conditioning in driving cab Gas heating                                                                                                                                                                                                                                                                                                                                                                                                                                     |
| Energy                    | Propane Gas. Allows for use of the refrigerator, water heater, and heater, while not connected to an electrical hook-up.  Electrical Connection 230V (Hook-up)  Auxiliary Battery. Allows for use of lights while the vehicle is not hooked up. Batteries will last around 12 hours depending on use, and are recharged when driving the vehicle, or hooked up.  12V outlet. Remember to bring your adaptors for charging your personal electronics such as cameras and phones. |
| Complementary Equipment   | Awning Bicycle rack (max. 60kg) Two 3-point child seat attachments                                                                                                                                                                                                                                                                                                                                                                                                              |