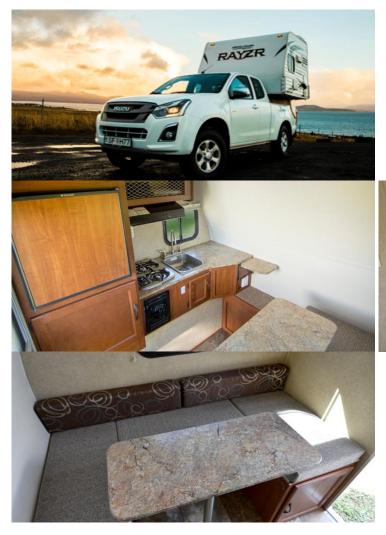

## 4wd Fjords 4x4 Camper 2 Iceland

Modèle standard

| Description                                                                | With its 4 wheel drive, the Flords 4x4 Camper 2 will take you camping in the most beautiful Icelandic landscapes. Perfectly equipped you will enjoy your trip with all the comfort that you need.                                                                                               |
|----------------------------------------------------------------------------|-------------------------------------------------------------------------------------------------------------------------------------------------------------------------------------------------------------------------------------------------------------------------------------------------|
|                                                                            | Fjords 4x4 Camper 2 Sleeps: 2, Model 2017/2019, Ford Ranger chassi, Camper Isuzu D-Max 2016, Diesel, Power Steering, ABS, Diesel, 7-14L/100km, Heater while driving, Power supply 220 V while driving and at campsite Power supply 12 V while driving, 12 V battery vehicle, Radio CD, AUX, MP3 |
| Characteristics                                                            | Complimentary equipment: Mosquito nets, Second gas bottle, Inverter from 12V to 220V while driving                                                                                                                                                                                              |
|                                                                            | Dimensions: Length: 5.3 m (17'4"), Width: 2.2 m (7'2"), Heigth: 2.9 m (5'1"), Fuel tank: 80 L, Fresh water tank: 60L                                                                                                                                                                            |
|                                                                            | Beds: 1 double bed: 185 cm x 135 cm (73" x 51")                                                                                                                                                                                                                                                 |
| All floorplans, measurements and specifications are approximate, not guara | Kitchen and Bathroom: Fridge, Stove 2 burners, Sink hot and cold need and subject to change at any time without prior notice.                                                                                                                                                                   |
|                                                                            |                                                                                                                                                                                                                                                                                                 |