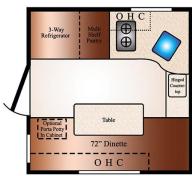

## 4wd Fjords 4x4 Camper 2 Iceland

Modèle standard

| Description                                                                | With its 4 wheel drive, the Flords 4x4 Camper 2 will take you camping in the most beautiful Icelandic landscapes. Perfectly equipped you will enjoy your trip with all the comfort that you need.                                                                                               |
|----------------------------------------------------------------------------|-------------------------------------------------------------------------------------------------------------------------------------------------------------------------------------------------------------------------------------------------------------------------------------------------|
|                                                                            | Fjords 4x4 Camper 2 Sleeps: 2, Model 2017/2019, Ford Ranger chassi, Camper Isuzu D-Max 2016, Diesel, Power Steering, ABS, Diesel, 7-14L/100km, Heater while driving, Power supply 220 V while driving and at campsite Power supply 12 V while driving, 12 V battery vehicle, Radio CD, AUX, MP3 |
| Characteristics                                                            | Complimentary equipment: Mosquito nets, Second gas bottle, Inverter from 12V to 220V while driving                                                                                                                                                                                              |
|                                                                            | Dimensions: Length: 5.3 m (17'4"), Width: 2.2 m (7'2"), Heigth: 2.9 m (5'1"), Fuel tank: 80 L, Fresh water tank: 60L                                                                                                                                                                            |
|                                                                            | Beds: 1 double bed: 185 cm x 135 cm (73" x 51")                                                                                                                                                                                                                                                 |
| All floorplans, measurements and specifications are approximate, not guara | Kitchen and Bathroom: Fridge, Stove 2 burners, Sink hot and cold need and subject to change at any time without prior notice.                                                                                                                                                                   |
|                                                                            |                                                                                                                                                                                                                                                                                                 |