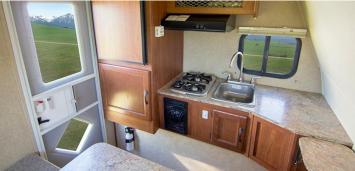

## 4wd Fjords 4x4 Camper 2 Iceland

Modèle standard

| Description                                                                | With its 4 wheel drive, the Flords 4x4 Camper 2 will take you camping in the most beautiful Icelandic landscapes. Perfectly equipped you will enjoy your trip with all the comfort that you need.                                                                                               |
|----------------------------------------------------------------------------|-------------------------------------------------------------------------------------------------------------------------------------------------------------------------------------------------------------------------------------------------------------------------------------------------|
|                                                                            | Fjords 4x4 Camper 2 Sleeps: 2, Model 2017/2019, Ford Ranger chassi, Camper Isuzu D-Max 2016, Diesel, Power Steering, ABS, Diesel, 7-14L/100km, Heater while driving, Power supply 220 V while driving and at campsite Power supply 12 V while driving, 12 V battery vehicle, Radio CD, AUX, MP3 |
| Characteristics                                                            | Complimentary equipment: Mosquito nets, Second gas bottle, Inverter from 12V to 220V while driving                                                                                                                                                                                              |
|                                                                            | Dimensions: Length: 5.3 m (17'4"), Width: 2.2 m (7'2"), Heigth: 2.9 m (5'1"), Fuel tank: 80 L, Fresh water tank: 60L                                                                                                                                                                            |
|                                                                            | Beds: 1 double bed: 185 cm x 135 cm (73" x 51")                                                                                                                                                                                                                                                 |
| All floorplans, measurements and specifications are approximate, not guara | Kitchen and Bathroom: Fridge, Stove 2 burners, Sink hot and cold need and subject to change at any time without prior notice.                                                                                                                                                                   |
|                                                                            |                                                                                                                                                                                                                                                                                                 |