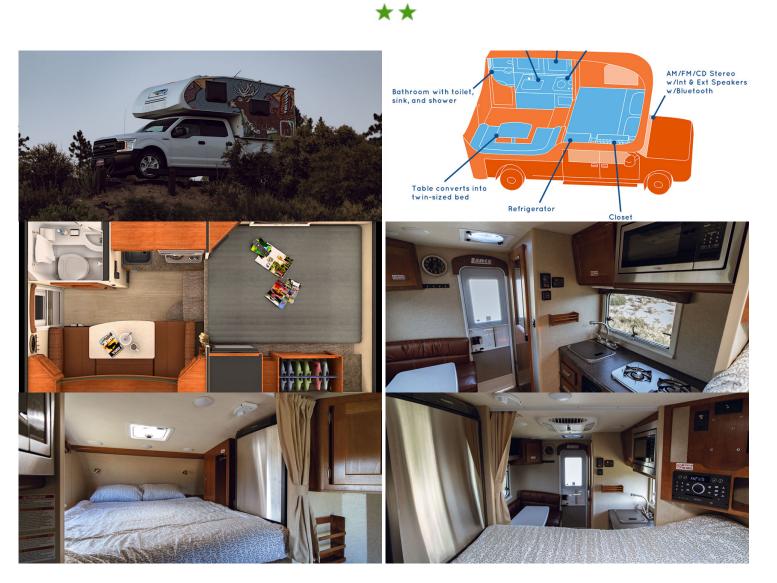

## **Truck Camper Freedom Indie Camper United States**

|             | Always small and practical to give you total freedom on the roads, it is very |
|-------------|-------------------------------------------------------------------------------|
| Description | close to the campingcar. Its ingenious organization allows it to have a       |
|             | shower and a toilet while remaining compact.                                  |

Modèle budget

| Characteristics | Freedom Big Sur Sleeps:3; (5 seatbelts); 2018 year model vehicle, 2018<br>interior furnishings; Ford F-150 Crew Cab (4 doors); Engine: 5L 8 Cyl,<br>unleaded gasoline; Power Steering; Automatic Transmission; Cruise<br>Control; ABS; AC; Unleaded Gasoline<br>Approx consumption:13.1L/100km (18 mpg); AM/FM/CD; Bluetooth; 110V<br>Electrical Hook-up; Auxiliary Battery; 12V USB; Air conditioning when<br>plugged into 110V; Heating without externat power<br>Optional Equipment: GPS; Bike rack; Child seat; Picnic table; Audio jack |
|-----------------|----------------------------------------------------------------------------------------------------------------------------------------------------------------------------------------------------------------------------------------------------------------------------------------------------------------------------------------------------------------------------------------------------------------------------------------------------------------------------------------------------------------------------------------------|
|                 | cable; USB charger; Snow chains; 2 person tent; Sunshade awning                                                                                                                                                                                                                                                                                                                                                                                                                                                                              |
|                 | <b>Dimensions:</b> Length: 6.01 m (20"); Width: 2.18 m (7'17"); Interior Height: 2.06 m (6'75"); Clereance : 3.35 m (11"); Fuel tank capacity: 94 Litres (36 Gal); Fresh water tank: 83 L (22Gal); Waste water tank: 56.7 L (15 Gal); Grey water tank : 60.5 L (16 Gal)                                                                                                                                                                                                                                                                      |
|                 | Beds: 1 double bed : 152 cm x 203 cm (5" x 6"8) ; 1 convertible twin bed : 191 cm x 96.5 cm (75" x 38"); (memory foam)                                                                                                                                                                                                                                                                                                                                                                                                                       |
|                 | <b>Kitchen and Bathroom:</b> Fridge 85 L (22.4 Gal) ; Microwave ; 2 Gas stove; Sink, Shower and Toilet                                                                                                                                                                                                                                                                                                                                                                                                                                       |