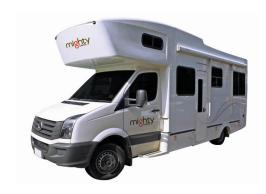

## **Motorhome Moko Big Six New Zealand**

Modèle budget

| Description     | Be completely independent in the Moko Big Six, a vehicle with "Self-Contained" certification, that offers you a kitchen, bathroom and a living space with big windows that open onto the scenic views of your adventure.  Several models may be proposed for the Moko Big Six, so the dimensions and arrangements may vary. |
|-----------------|-----------------------------------------------------------------------------------------------------------------------------------------------------------------------------------------------------------------------------------------------------------------------------------------------------------------------------|
| Characteristics | Moko Big Six Sleeps: 6 (6 seatbelts) Vehicle certified "Self Contained" Engine diesel Automatic transmission Model over 5 years old                                                                                                                                                                                         |
| Fuel            | Diesel                                                                                                                                                                                                                                                                                                                      |
| Dimensions      | Length: 7.20-7.25 m (23'7"-23'9") Width: 2.34-2.38 m (7'8"-7'10") Height: 3.25 m (10'8") Interior height: 2.10-2.15 m (6'10"-7')                                                                                                                                                                                            |