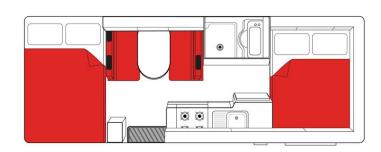

## **Motorhome Moko Big Six New Zealand**

Modèle budget

| Description     | Be completely independent in the Moko Big Six, a vehicle with "Self-Contained" certification, that offers you a kitchen, bathroom and a living space with big windows that open onto the scenic views of your adventure.  Several models may be proposed for the Moko Big Six, so the dimensions and arrangements may vary. |
|-----------------|-----------------------------------------------------------------------------------------------------------------------------------------------------------------------------------------------------------------------------------------------------------------------------------------------------------------------------|
| Characteristics | Moko Big Six Sleeps: 6 (6 seatbelts) Vehicle certified "Self Contained" Engine diesel Automatic transmission Model over 5 years old                                                                                                                                                                                         |
| Fuel            | Diesel                                                                                                                                                                                                                                                                                                                      |
| Dimensions      | Length: 7.20-7.25 m (23'7"-23'9") Width: 2.34-2.38 m (7'8"-7'10") Height: 3.25 m (10'8") Interior height: 2.10-2.15 m (6'10"-7')                                                                                                                                                                                            |

| Passengers                | 6 sleeps and 6 seatbelts                                                   |  |  |
|---------------------------|----------------------------------------------------------------------------|--|--|
| -                         | Fuel tank capacity: 75 L (19.8 US gal)                                     |  |  |
| Poporus                   | Fresh water tank                                                           |  |  |
| Reserve                   | Black water tank                                                           |  |  |
|                           | Gas Bottle                                                                 |  |  |
| Beds                      | 3 double beds                                                              |  |  |
| Kitchen                   | Sink (hot and cold water)                                                  |  |  |
|                           | Gas stove                                                                  |  |  |
|                           | Microwave (240 V)                                                          |  |  |
|                           | Fridge + freezer                                                           |  |  |
|                           | Gas bottle                                                                 |  |  |
| Shower/Toilet             | Shower                                                                     |  |  |
|                           | Toilet                                                                     |  |  |
|                           | Hot and cold water                                                         |  |  |
| Heating/Air Conditionning | Heating and air conditioning in the driver's cabin like in a car           |  |  |
|                           | Gas                                                                        |  |  |
|                           | External power "hook up" 240V                                              |  |  |
|                           | Auxiliary battery 12V. Enables the functioning of the lights. This battery |  |  |
| _                         | remains charged for 12 hours and recharges when the vehicle is driving or  |  |  |
| Energy                    | plugged in to an external power outlet (240 V hook up), or by the          |  |  |
|                           | photovoltaic panels.                                                       |  |  |
|                           | Cigarette lighter. Charges small electrical appliances such as mobile      |  |  |
|                           | phones and cameras with an adaptor.                                        |  |  |
|                           | Photovoltaic panels                                                        |  |  |
| Audio & Connexions        | Radio/CD                                                                   |  |  |
| Complementary Equipment   | Anchor point for 2 baby seats or booster seats                             |  |  |
| Optional Equipment        | Baby seats/booster seats                                                   |  |  |
|                           | Wifi (1 GB of data)                                                        |  |  |
|                           | Camping table and chairs                                                   |  |  |
|                           | Portable fan heater                                                        |  |  |
|                           | Snow chains                                                                |  |  |