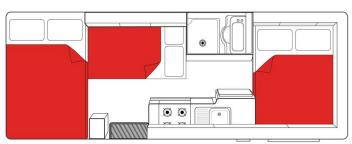

## **Motorhome Moko Big Six New Zealand**

Modèle budget

| Description     | Be completely independent in the Moko Big Six, a vehicle with "Self-Contained" certification, that offers you a kitchen, bathroom and a living space with big windows that open onto the scenic views of your adventure.  Several models may be proposed for the Moko Big Six, so the dimensions and arrangements may vary. |
|-----------------|-----------------------------------------------------------------------------------------------------------------------------------------------------------------------------------------------------------------------------------------------------------------------------------------------------------------------------|
| Characteristics | Moko Big Six Sleeps: 6 (6 seatbelts) Vehicle certified "Self Contained" Engine diesel Automatic transmission Model over 5 years old                                                                                                                                                                                         |
| Fuel            | Diesel                                                                                                                                                                                                                                                                                                                      |
| Dimensions      | Length: 7.20-7.25 m (23'7"-23'9") Width: 2.34-2.38 m (7'8"-7'10") Height: 3.25 m (10'8") Interior height: 2.10-2.15 m (6'10"-7')                                                                                                                                                                                            |

| Passengers                | 6 sleeps and 6 seatbelts                                                   |  |  |
|---------------------------|----------------------------------------------------------------------------|--|--|
| -                         | Fuel tank capacity: 75 L (19.8 US gal)                                     |  |  |
| Poporus                   | Fresh water tank                                                           |  |  |
| Reserve                   | Black water tank                                                           |  |  |
|                           | Gas Bottle                                                                 |  |  |
| Beds                      | 3 double beds                                                              |  |  |
| Kitchen                   | Sink (hot and cold water)                                                  |  |  |
|                           | Gas stove                                                                  |  |  |
|                           | Microwave (240 V)                                                          |  |  |
|                           | Fridge + freezer                                                           |  |  |
|                           | Gas bottle                                                                 |  |  |
| Shower/Toilet             | Shower                                                                     |  |  |
|                           | Toilet                                                                     |  |  |
|                           | Hot and cold water                                                         |  |  |
| Heating/Air Conditionning | Heating and air conditioning in the driver's cabin like in a car           |  |  |
|                           | Gas                                                                        |  |  |
|                           | External power "hook up" 240V                                              |  |  |
|                           | Auxiliary battery 12V. Enables the functioning of the lights. This battery |  |  |
| _                         | remains charged for 12 hours and recharges when the vehicle is driving or  |  |  |
| Energy                    | plugged in to an external power outlet (240 V hook up), or by the          |  |  |
|                           | photovoltaic panels.                                                       |  |  |
|                           | Cigarette lighter. Charges small electrical appliances such as mobile      |  |  |
|                           | phones and cameras with an adaptor.                                        |  |  |
|                           | Photovoltaic panels                                                        |  |  |
| Audio & Connexions        | Radio/CD                                                                   |  |  |
| Complementary Equipment   | Anchor point for 2 baby seats or booster seats                             |  |  |
| Optional Equipment        | Baby seats/booster seats                                                   |  |  |
|                           | Wifi (1 GB of data)                                                        |  |  |
|                           | Camping table and chairs                                                   |  |  |
|                           | Portable fan heater                                                        |  |  |
|                           | Snow chains                                                                |  |  |