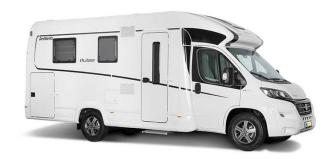

## **Luxury Rolling Comfort Plus England**

Modèle standard

| Description     | update 12/2023  A lot of room and a pull-down bed for up to four people.  Please note – the shown motorhomes are only example vehicles of the different groups!                                                                |
|-----------------|--------------------------------------------------------------------------------------------------------------------------------------------------------------------------------------------------------------------------------|
| Characteristics | Rolling Comfort Plus Sleeps: 4 Engine: 2.3 I 103kW/140PS Diesel Manual transmission Power steering Brake booster Passage from the driver's cab to the living quarters  ? Virtual visit of the Rolling Comfort Plus model here. |
| Fuel            | Diesel Average consumption: 10-12 L/100km                                                                                                                                                                                      |

| Dimensions                | Length: 7.40 m<br>Width: 2.33 m<br>Height: 3.00 m<br>Interior height: 2.05 m                                                                                                                                                                                                                                                                                                                                                                                                    |
|---------------------------|---------------------------------------------------------------------------------------------------------------------------------------------------------------------------------------------------------------------------------------------------------------------------------------------------------------------------------------------------------------------------------------------------------------------------------------------------------------------------------|
| Passengers                | 4                                                                                                                                                                                                                                                                                                                                                                                                                                                                               |
| Reserve                   | Clean water tank: 116 L Grey water tank: 90 L Fuel tank: 90 L Gas bottle (propane): maximum 2 x 11 kg                                                                                                                                                                                                                                                                                                                                                                           |
| Beds                      | Retractable bed: 200 cm x 140/10 cm<br>Rear beds:210/185 cm x 80 cm / 200 cm x 80 cm                                                                                                                                                                                                                                                                                                                                                                                            |
| Kitchen                   | Refrigerator 141 L<br>Freezer 23 L<br>3-burner stove                                                                                                                                                                                                                                                                                                                                                                                                                            |
| Shower/Toilet             | Shower Toilets Sink Hot and cold water                                                                                                                                                                                                                                                                                                                                                                                                                                          |
| Heating/Air Conditionning | Air conditioning in the driver's cab Gas heating                                                                                                                                                                                                                                                                                                                                                                                                                                |
| Energy                    | Propane Gas. Allows for use of the refrigerator, water heater, and heater, while not connected to an electrical hook-up.  Electrical Connection 230V (Hook-up)  Auxiliary Battery. Allows for use of lights while the vehicle is not hooked up. Batteries will last around 12 hours depending on use, and are recharged when driving the vehicle, or hooked up.  12V outlet. Remember to bring your adaptors for charging your personal electronics such as cameras and phones. |
| Complementary Equipment   | Awning Bicycle rack (max. 60kg) Two 3-point child seat attachments                                                                                                                                                                                                                                                                                                                                                                                                              |