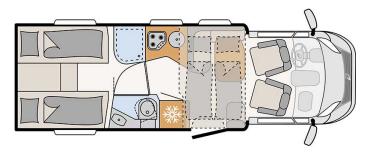

## **Luxury Rolling Comfort Plus England**

Modèle standard

| Description     | update 12/2023  A lot of room and a pull-down bed for up to four people.  Please note – the shown motorhomes are only example vehicles of the different groups!                                                                |
|-----------------|--------------------------------------------------------------------------------------------------------------------------------------------------------------------------------------------------------------------------------|
| Characteristics | Rolling Comfort Plus Sleeps: 4 Engine: 2.3 I 103kW/140PS Diesel Manual transmission Power steering Brake booster Passage from the driver's cab to the living quarters  ? Virtual visit of the Rolling Comfort Plus model here. |
| Fuel            | Diesel Average consumption: 10-12 L/100km                                                                                                                                                                                      |

| Dimensions                | Length: 7.40 m<br>Width: 2.33 m<br>Height: 3.00 m<br>Interior height: 2.05 m                                                                                                                                                                                                                                                                                                                                                                                                    |
|---------------------------|---------------------------------------------------------------------------------------------------------------------------------------------------------------------------------------------------------------------------------------------------------------------------------------------------------------------------------------------------------------------------------------------------------------------------------------------------------------------------------|
| Passengers                | 4                                                                                                                                                                                                                                                                                                                                                                                                                                                                               |
| Reserve                   | Clean water tank: 116 L Grey water tank: 90 L Fuel tank: 90 L Gas bottle (propane): maximum 2 x 11 kg                                                                                                                                                                                                                                                                                                                                                                           |
| Beds                      | Retractable bed: 200 cm x 140/10 cm<br>Rear beds:210/185 cm x 80 cm / 200 cm x 80 cm                                                                                                                                                                                                                                                                                                                                                                                            |
| Kitchen                   | Refrigerator 141 L<br>Freezer 23 L<br>3-burner stove                                                                                                                                                                                                                                                                                                                                                                                                                            |
| Shower/Toilet             | Shower Toilets Sink Hot and cold water                                                                                                                                                                                                                                                                                                                                                                                                                                          |
| Heating/Air Conditionning | Air conditioning in the driver's cab Gas heating                                                                                                                                                                                                                                                                                                                                                                                                                                |
| Energy                    | Propane Gas. Allows for use of the refrigerator, water heater, and heater, while not connected to an electrical hook-up.  Electrical Connection 230V (Hook-up)  Auxiliary Battery. Allows for use of lights while the vehicle is not hooked up. Batteries will last around 12 hours depending on use, and are recharged when driving the vehicle, or hooked up.  12V outlet. Remember to bring your adaptors for charging your personal electronics such as cameras and phones. |
| Complementary Equipment   | Awning Bicycle rack (max. 60kg) Two 3-point child seat attachments                                                                                                                                                                                                                                                                                                                                                                                                              |