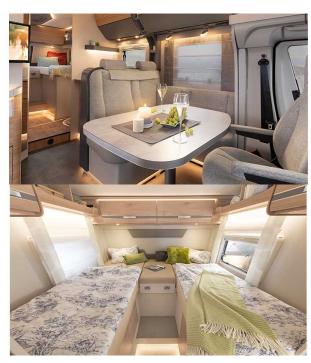

## **Luxury Rolling Comfort Plus England**

Modèle standard

| Description     | update 12/2023  A lot of room and a pull-down bed for up to four people.  Please note – the shown motorhomes are only example vehicles of the different groups!                                                                |
|-----------------|--------------------------------------------------------------------------------------------------------------------------------------------------------------------------------------------------------------------------------|
| Characteristics | Rolling Comfort Plus Sleeps: 4 Engine: 2.3 I 103kW/140PS Diesel Manual transmission Power steering Brake booster Passage from the driver's cab to the living quarters  ? Virtual visit of the Rolling Comfort Plus model here. |
| Fuel            | Diesel Average consumption: 10-12 L/100km                                                                                                                                                                                      |

| Dimensions                | Length: 7.40 m<br>Width: 2.33 m<br>Height: 3.00 m<br>Interior height: 2.05 m                                                                                                                                                                                                                                                                                                                                                                                                    |
|---------------------------|---------------------------------------------------------------------------------------------------------------------------------------------------------------------------------------------------------------------------------------------------------------------------------------------------------------------------------------------------------------------------------------------------------------------------------------------------------------------------------|
| Passengers                | 4                                                                                                                                                                                                                                                                                                                                                                                                                                                                               |
| Reserve                   | Clean water tank: 116 L Grey water tank: 90 L Fuel tank: 90 L Gas bottle (propane): maximum 2 x 11 kg                                                                                                                                                                                                                                                                                                                                                                           |
| Beds                      | Retractable bed: 200 cm x 140/10 cm<br>Rear beds:210/185 cm x 80 cm / 200 cm x 80 cm                                                                                                                                                                                                                                                                                                                                                                                            |
| Kitchen                   | Refrigerator 141 L<br>Freezer 23 L<br>3-burner stove                                                                                                                                                                                                                                                                                                                                                                                                                            |
| Shower/Toilet             | Shower Toilets Sink Hot and cold water                                                                                                                                                                                                                                                                                                                                                                                                                                          |
| Heating/Air Conditionning | Air conditioning in the driver's cab Gas heating                                                                                                                                                                                                                                                                                                                                                                                                                                |
| Energy                    | Propane Gas. Allows for use of the refrigerator, water heater, and heater, while not connected to an electrical hook-up.  Electrical Connection 230V (Hook-up)  Auxiliary Battery. Allows for use of lights while the vehicle is not hooked up. Batteries will last around 12 hours depending on use, and are recharged when driving the vehicle, or hooked up.  12V outlet. Remember to bring your adaptors for charging your personal electronics such as cameras and phones. |
| Complementary Equipment   | Awning Bicycle rack (max. 60kg) Two 3-point child seat attachments                                                                                                                                                                                                                                                                                                                                                                                                              |