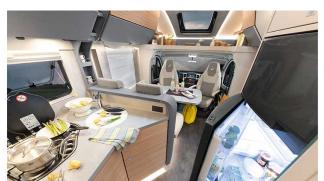

## **Luxury Rolling Comfort Plus England**

Modèle standard

| Description     | update 12/2023  A lot of room and a pull-down bed for up to four people.  Please note – the shown motorhomes are only example vehicles of the different groups!                                                                |
|-----------------|--------------------------------------------------------------------------------------------------------------------------------------------------------------------------------------------------------------------------------|
| Characteristics | Rolling Comfort Plus Sleeps: 4 Engine: 2.3 I 103kW/140PS Diesel Manual transmission Power steering Brake booster Passage from the driver's cab to the living quarters  ? Virtual visit of the Rolling Comfort Plus model here. |
| Fuel            | Diesel Average consumption: 10-12 L/100km                                                                                                                                                                                      |

| Dimensions                | Length: 7.40 m<br>Width: 2.33 m<br>Height: 3.00 m<br>Interior height: 2.05 m                                                                                                                                                                                                                                                                                                                                                                                                    |
|---------------------------|---------------------------------------------------------------------------------------------------------------------------------------------------------------------------------------------------------------------------------------------------------------------------------------------------------------------------------------------------------------------------------------------------------------------------------------------------------------------------------|
| Passengers                | 4                                                                                                                                                                                                                                                                                                                                                                                                                                                                               |
| Reserve                   | Clean water tank: 116 L Grey water tank: 90 L Fuel tank: 90 L Gas bottle (propane): maximum 2 x 11 kg                                                                                                                                                                                                                                                                                                                                                                           |
| Beds                      | Retractable bed: 200 cm x 140/10 cm<br>Rear beds:210/185 cm x 80 cm / 200 cm x 80 cm                                                                                                                                                                                                                                                                                                                                                                                            |
| Kitchen                   | Refrigerator 141 L<br>Freezer 23 L<br>3-burner stove                                                                                                                                                                                                                                                                                                                                                                                                                            |
| Shower/Toilet             | Shower Toilets Sink Hot and cold water                                                                                                                                                                                                                                                                                                                                                                                                                                          |
| Heating/Air Conditionning | Air conditioning in the driver's cab Gas heating                                                                                                                                                                                                                                                                                                                                                                                                                                |
| Energy                    | Propane Gas. Allows for use of the refrigerator, water heater, and heater, while not connected to an electrical hook-up.  Electrical Connection 230V (Hook-up)  Auxiliary Battery. Allows for use of lights while the vehicle is not hooked up. Batteries will last around 12 hours depending on use, and are recharged when driving the vehicle, or hooked up.  12V outlet. Remember to bring your adaptors for charging your personal electronics such as cameras and phones. |
| Complementary Equipment   | Awning Bicycle rack (max. 60kg) Two 3-point child seat attachments                                                                                                                                                                                                                                                                                                                                                                                                              |