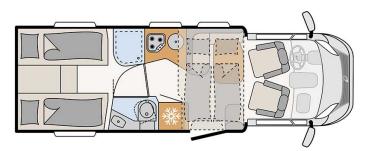

## **Luxury Rolling Comfort Plus England**

Modèle standard

| Description     | update 12/2023  A lot of room and a pull-down bed for up to four people.  Please note – the shown motorhomes are only example vehicles of the different groups!                                                                |
|-----------------|--------------------------------------------------------------------------------------------------------------------------------------------------------------------------------------------------------------------------------|
| Characteristics | Rolling Comfort Plus Sleeps: 4 Engine: 2.3 I 103kW/140PS Diesel Manual transmission Power steering Brake booster Passage from the driver's cab to the living quarters  ? Virtual visit of the Rolling Comfort Plus model here. |
| Fuel            | Diesel Average consumption: 10-12 L/100km                                                                                                                                                                                      |

| Dimensions                | Length: 7.40 m<br>Width: 2.33 m<br>Height: 3.00 m<br>Interior height: 2.05 m                                                                                                                                                                                                                                                                                                                                                                                                    |
|---------------------------|---------------------------------------------------------------------------------------------------------------------------------------------------------------------------------------------------------------------------------------------------------------------------------------------------------------------------------------------------------------------------------------------------------------------------------------------------------------------------------|
| Passengers                | 4                                                                                                                                                                                                                                                                                                                                                                                                                                                                               |
| Reserve                   | Clean water tank: 116 L Grey water tank: 90 L Fuel tank: 90 L Gas bottle (propane): maximum 2 x 11 kg                                                                                                                                                                                                                                                                                                                                                                           |
| Beds                      | Retractable bed: 200 cm x 140/10 cm<br>Rear beds:210/185 cm x 80 cm / 200 cm x 80 cm                                                                                                                                                                                                                                                                                                                                                                                            |
| Kitchen                   | Refrigerator 141 L<br>Freezer 23 L<br>3-burner stove                                                                                                                                                                                                                                                                                                                                                                                                                            |
| Shower/Toilet             | Shower Toilets Sink Hot and cold water                                                                                                                                                                                                                                                                                                                                                                                                                                          |
| Heating/Air Conditionning | Air conditioning in the driver's cab Gas heating                                                                                                                                                                                                                                                                                                                                                                                                                                |
| Energy                    | Propane Gas. Allows for use of the refrigerator, water heater, and heater, while not connected to an electrical hook-up.  Electrical Connection 230V (Hook-up)  Auxiliary Battery. Allows for use of lights while the vehicle is not hooked up. Batteries will last around 12 hours depending on use, and are recharged when driving the vehicle, or hooked up.  12V outlet. Remember to bring your adaptors for charging your personal electronics such as cameras and phones. |
| Complementary Equipment   | Awning Bicycle rack (max. 60kg) Two 3-point child seat attachments                                                                                                                                                                                                                                                                                                                                                                                                              |