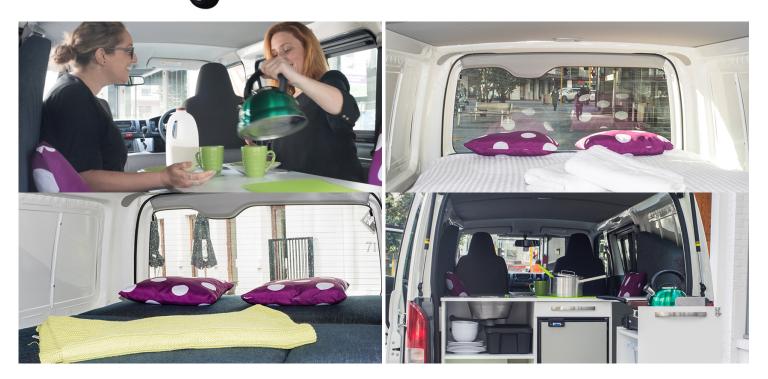

## Van Jucy Coaster New Zealand

Modèle budget

 $\star\star$ 

| Description                                                                | A comfortable vehicle that gives you great freedom on all roads.                                                                                                                                                                                                                                                                                                                                                                                    |
|----------------------------------------------------------------------------|-----------------------------------------------------------------------------------------------------------------------------------------------------------------------------------------------------------------------------------------------------------------------------------------------------------------------------------------------------------------------------------------------------------------------------------------------------|
|                                                                            | Juicy Coaster: Sleeps: 2; Seatbelts: 2; Toyota Hiace; diesel engine;<br>Automatic transmission; Power steering and ABS power brakes; Control<br>cruise; Reverse camera; Air conditioning in the cabin; 12 V (double<br>auxiliary battery); Gas; Solar energyRadio/CD; TV/DVD                                                                                                                                                                        |
| Characteristics                                                            | <b>Dimensions:</b> Length: 5.4 m (17'7"); Width: 1.9 m (6'2"); Height: 2.4 m (7'9"); Interior height: 1.34 m (4'4"); Fuel tank : 70 L (13 Gal ); Fresh water tank: 49 L (13 US gal); Grey water tank: 49 L (13 US gal)<br><b>From January 1st:</b> Length: 4.7 m (15'4"); Width: 1.7 m (23'); Height: 2.3 m (7'5"); Interior height: 1.64 m (5'3"); Fuel tank : 70 L (13 Gal ); Fresh water tank: 30 L (7 US gal); Grey water tank: 35 L (9 US gal) |
|                                                                            | Beds: Double: 1.9 x 1.3m (6'2" x 4'")                                                                                                                                                                                                                                                                                                                                                                                                               |
|                                                                            | Bathroom and Kitchen: Fridge 50L (13 US gal); 2 burner gas cooker; Portable Toilet                                                                                                                                                                                                                                                                                                                                                                  |
| All floorplans, measurements and specifications are approximate, not quara | <b>Optional equipment :</b> GPS, Table and picnic chair, Snow chains                                                                                                                                                                                                                                                                                                                                                                                |