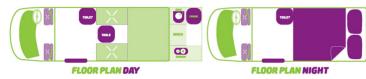

## Van Jucy Coaster New Zealand

Modèle budget

 $\star\star$ 

| Description                                                                | A comfortable vehicle that gives you great freedom on all roads.                                                                                                                                                                                                                                                                                                                                                                                    |
|----------------------------------------------------------------------------|-----------------------------------------------------------------------------------------------------------------------------------------------------------------------------------------------------------------------------------------------------------------------------------------------------------------------------------------------------------------------------------------------------------------------------------------------------|
|                                                                            | Juicy Coaster: Sleeps: 2; Seatbelts: 2; Toyota Hiace; diesel engine;<br>Automatic transmission; Power steering and ABS power brakes; Control<br>cruise; Reverse camera; Air conditioning in the cabin; 12 V (double<br>auxiliary battery); Gas; Solar energyRadio/CD; TV/DVD                                                                                                                                                                        |
| Characteristics                                                            | <b>Dimensions:</b> Length: 5.4 m (17'7"); Width: 1.9 m (6'2"); Height: 2.4 m (7'9"); Interior height: 1.34 m (4'4"); Fuel tank : 70 L (13 Gal ); Fresh water tank: 49 L (13 US gal); Grey water tank: 49 L (13 US gal)<br><b>From January 1st:</b> Length: 4.7 m (15'4"); Width: 1.7 m (23'); Height: 2.3 m (7'5"); Interior height: 1.64 m (5'3"); Fuel tank : 70 L (13 Gal ); Fresh water tank: 30 L (7 US gal); Grey water tank: 35 L (9 US gal) |
|                                                                            | Beds: Double: 1.9 x 1.3m (6'2" x 4'")                                                                                                                                                                                                                                                                                                                                                                                                               |
|                                                                            | Bathroom and Kitchen: Fridge 50L (13 US gal); 2 burner gas cooker; Portable Toilet                                                                                                                                                                                                                                                                                                                                                                  |
| All floorplans, measurements and specifications are approximate, not quara | <b>Optional equipment :</b> GPS, Table and picnic chair, Snow chains                                                                                                                                                                                                                                                                                                                                                                                |