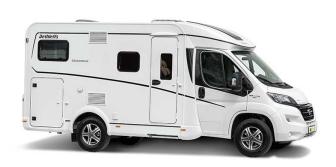

## **Profile Constance Compact Plus Germany**

Modèle standard

| Description     | A compact semi-integrated motorhome is easy to manoeuvre ideal for city trips and remote locations with two beds and four seats.  Please note – the shown motorhomes are only example vehicles of the different groups!           |
|-----------------|-----------------------------------------------------------------------------------------------------------------------------------------------------------------------------------------------------------------------------------|
| Characteristics | Constance Compact Plus Sleeps: 2 Engine: 2.3 I 88kW/120PS Diesel Manual transmission Power steering Brake booster Passage from the driver's cab to the living quarters  ? Virtual visit of the Constance Compact Plus model here. |
| Fuel            | Diesel Average consumption: 8 - 11 L/100 km                                                                                                                                                                                       |
| Dimensions      | Length: 6.65 m<br>Width: 2.14 m<br>Height: 2.87 m<br>Interior height: 1.95 m                                                                                                                                                      |

| Passengers                | 2                                                                                                                                                                                                                                                                                                                                                                                                                                                                               |  |  |
|---------------------------|---------------------------------------------------------------------------------------------------------------------------------------------------------------------------------------------------------------------------------------------------------------------------------------------------------------------------------------------------------------------------------------------------------------------------------------------------------------------------------|--|--|
| Reserve                   | Clean water tank : 116 L Grey water tank : 92 L Fuel tank : 90 L Gas bottle (propane): maximum 2 x 11 kg                                                                                                                                                                                                                                                                                                                                                                        |  |  |
| Beds                      | Rear beds: 200 cm x 70 cm and 195 cm x 80 cm                                                                                                                                                                                                                                                                                                                                                                                                                                    |  |  |
| Kitchen                   | Refrigerator 89 L<br>Freezer 11 L<br>3-burner stove                                                                                                                                                                                                                                                                                                                                                                                                                             |  |  |
| Shower/Toilet             | Shower Toilets Sink Hot and cold water                                                                                                                                                                                                                                                                                                                                                                                                                                          |  |  |
| Heating/Air Conditionning | Air conditionning in driving cab Heating by gas                                                                                                                                                                                                                                                                                                                                                                                                                                 |  |  |
| Energy                    | Propane Gas. Allows for use of the refrigerator, water heater, and heater, while not connected to an electrical hook-up.  Electrical Connection 230V (Hook-up)  Auxiliary Battery. Allows for use of lights while the vehicle is not hooked up. Batteries will last around 12 hours depending on use, and are recharged when driving the vehicle, or hooked up.  12V outlet. Remember to bring your adaptors for charging your personal electronics such as cameras and phones. |  |  |
| Complementary Equipment   | Awning Bicycle rack (max. 60kg) Fixation childseat                                                                                                                                                                                                                                                                                                                                                                                                                              |  |  |