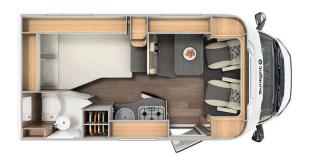

## **Profile Constance Compact Plus Germany**

Modèle standard

| Description     | A compact semi-integrated motorhome is easy to manoeuvre ideal for city trips and remote locations with two beds and four seats.  Please note – the shown motorhomes are only example vehicles of the different groups!           |
|-----------------|-----------------------------------------------------------------------------------------------------------------------------------------------------------------------------------------------------------------------------------|
| Characteristics | Constance Compact Plus Sleeps: 2 Engine: 2.3 I 88kW/120PS Diesel Manual transmission Power steering Brake booster Passage from the driver's cab to the living quarters  ? Virtual visit of the Constance Compact Plus model here. |
| Fuel            | Diesel Average consumption: 8 - 11 L/100 km                                                                                                                                                                                       |
| Dimensions      | Length: 6.65 m<br>Width: 2.14 m<br>Height: 2.87 m<br>Interior height: 1.95 m                                                                                                                                                      |

| Passengers                | 2                                                                                                                                                                                                                                                                                                                                                                                                                                                                               |  |  |
|---------------------------|---------------------------------------------------------------------------------------------------------------------------------------------------------------------------------------------------------------------------------------------------------------------------------------------------------------------------------------------------------------------------------------------------------------------------------------------------------------------------------|--|--|
| Reserve                   | Clean water tank : 116 L Grey water tank : 92 L Fuel tank : 90 L Gas bottle (propane): maximum 2 x 11 kg                                                                                                                                                                                                                                                                                                                                                                        |  |  |
| Beds                      | Rear beds: 200 cm x 70 cm and 195 cm x 80 cm                                                                                                                                                                                                                                                                                                                                                                                                                                    |  |  |
| Kitchen                   | Refrigerator 89 L<br>Freezer 11 L<br>3-burner stove                                                                                                                                                                                                                                                                                                                                                                                                                             |  |  |
| Shower/Toilet             | Shower Toilets Sink Hot and cold water                                                                                                                                                                                                                                                                                                                                                                                                                                          |  |  |
| Heating/Air Conditionning | Air conditionning in driving cab Heating by gas                                                                                                                                                                                                                                                                                                                                                                                                                                 |  |  |
| Energy                    | Propane Gas. Allows for use of the refrigerator, water heater, and heater, while not connected to an electrical hook-up.  Electrical Connection 230V (Hook-up)  Auxiliary Battery. Allows for use of lights while the vehicle is not hooked up. Batteries will last around 12 hours depending on use, and are recharged when driving the vehicle, or hooked up.  12V outlet. Remember to bring your adaptors for charging your personal electronics such as cameras and phones. |  |  |
| Complementary Equipment   | Awning Bicycle rack (max. 60kg) Fixation childseat                                                                                                                                                                                                                                                                                                                                                                                                                              |  |  |