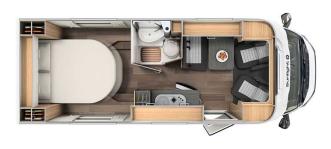

## **Profile Constance Compact Plus Germany**

Modèle standard

| Description     | A compact semi-integrated motorhome is easy to manoeuvre ideal for city trips and remote locations with two beds and four seats.  Please note – the shown motorhomes are only example vehicles of the different groups!           |
|-----------------|-----------------------------------------------------------------------------------------------------------------------------------------------------------------------------------------------------------------------------------|
| Characteristics | Constance Compact Plus Sleeps: 2 Engine: 2.3 I 88kW/120PS Diesel Manual transmission Power steering Brake booster Passage from the driver's cab to the living quarters  ? Virtual visit of the Constance Compact Plus model here. |
| Fuel            | Diesel Average consumption: 8 - 11 L/100 km                                                                                                                                                                                       |
| Dimensions      | Length: 6.65 m<br>Width: 2.14 m<br>Height: 2.87 m<br>Interior height: 1.95 m                                                                                                                                                      |

| Passengers                | 2                                                                                                                                                                                                                                                                                                                                                                                                                                                                               |  |  |
|---------------------------|---------------------------------------------------------------------------------------------------------------------------------------------------------------------------------------------------------------------------------------------------------------------------------------------------------------------------------------------------------------------------------------------------------------------------------------------------------------------------------|--|--|
| Reserve                   | Clean water tank : 116 L Grey water tank : 92 L Fuel tank : 90 L Gas bottle (propane): maximum 2 x 11 kg                                                                                                                                                                                                                                                                                                                                                                        |  |  |
| Beds                      | Rear beds: 200 cm x 70 cm and 195 cm x 80 cm                                                                                                                                                                                                                                                                                                                                                                                                                                    |  |  |
| Kitchen                   | Refrigerator 89 L<br>Freezer 11 L<br>3-burner stove                                                                                                                                                                                                                                                                                                                                                                                                                             |  |  |
| Shower/Toilet             | Shower Toilets Sink Hot and cold water                                                                                                                                                                                                                                                                                                                                                                                                                                          |  |  |
| Heating/Air Conditionning | Air conditionning in driving cab Heating by gas                                                                                                                                                                                                                                                                                                                                                                                                                                 |  |  |
| Energy                    | Propane Gas. Allows for use of the refrigerator, water heater, and heater, while not connected to an electrical hook-up.  Electrical Connection 230V (Hook-up)  Auxiliary Battery. Allows for use of lights while the vehicle is not hooked up. Batteries will last around 12 hours depending on use, and are recharged when driving the vehicle, or hooked up.  12V outlet. Remember to bring your adaptors for charging your personal electronics such as cameras and phones. |  |  |
| Complementary Equipment   | Awning Bicycle rack (max. 60kg) Fixation childseat                                                                                                                                                                                                                                                                                                                                                                                                                              |  |  |