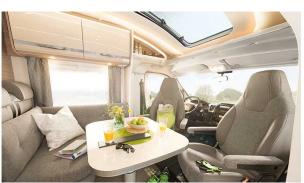

## **Profile Constance Compact Plus Germany**

Modèle standard

| Description     | A compact semi-integrated motorhome is easy to manoeuvre ideal for city trips and remote locations with two beds and four seats.  Please note – the shown motorhomes are only example vehicles of the different groups!           |
|-----------------|-----------------------------------------------------------------------------------------------------------------------------------------------------------------------------------------------------------------------------------|
| Characteristics | Constance Compact Plus Sleeps: 2 Engine: 2.3 I 88kW/120PS Diesel Manual transmission Power steering Brake booster Passage from the driver's cab to the living quarters  ? Virtual visit of the Constance Compact Plus model here. |
| Fuel            | Diesel Average consumption: 8 - 11 L/100 km                                                                                                                                                                                       |
| Dimensions      | Length: 6.65 m<br>Width: 2.14 m<br>Height: 2.87 m<br>Interior height: 1.95 m                                                                                                                                                      |