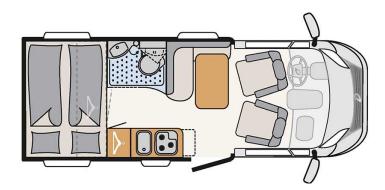

## **Profile Constance Compact Plus Germany**

Modèle standard

| Description     | A compact semi-integrated motorhome is easy to manoeuvre ideal for city trips and remote locations with two beds and four seats.  Please note – the shown motorhomes are only example vehicles of the different groups!           |
|-----------------|-----------------------------------------------------------------------------------------------------------------------------------------------------------------------------------------------------------------------------------|
| Characteristics | Constance Compact Plus Sleeps: 2 Engine: 2.3 I 88kW/120PS Diesel Manual transmission Power steering Brake booster Passage from the driver's cab to the living quarters  ? Virtual visit of the Constance Compact Plus model here. |
| Fuel            | Diesel Average consumption: 8 - 11 L/100 km                                                                                                                                                                                       |
| Dimensions      | Length: 6.65 m<br>Width: 2.14 m<br>Height: 2.87 m<br>Interior height: 1.95 m                                                                                                                                                      |

| Passengers                | 2                                                                                                                                                                                                                                                                                                                                                                                                                                                                               |  |  |
|---------------------------|---------------------------------------------------------------------------------------------------------------------------------------------------------------------------------------------------------------------------------------------------------------------------------------------------------------------------------------------------------------------------------------------------------------------------------------------------------------------------------|--|--|
| Reserve                   | Clean water tank : 116 L Grey water tank : 92 L Fuel tank : 90 L Gas bottle (propane): maximum 2 x 11 kg                                                                                                                                                                                                                                                                                                                                                                        |  |  |
| Beds                      | Rear beds: 200 cm x 70 cm and 195 cm x 80 cm                                                                                                                                                                                                                                                                                                                                                                                                                                    |  |  |
| Kitchen                   | Refrigerator 89 L<br>Freezer 11 L<br>3-burner stove                                                                                                                                                                                                                                                                                                                                                                                                                             |  |  |
| Shower/Toilet             | Shower Toilets Sink Hot and cold water                                                                                                                                                                                                                                                                                                                                                                                                                                          |  |  |
| Heating/Air Conditionning | Air conditionning in driving cab Heating by gas                                                                                                                                                                                                                                                                                                                                                                                                                                 |  |  |
| Energy                    | Propane Gas. Allows for use of the refrigerator, water heater, and heater, while not connected to an electrical hook-up.  Electrical Connection 230V (Hook-up)  Auxiliary Battery. Allows for use of lights while the vehicle is not hooked up. Batteries will last around 12 hours depending on use, and are recharged when driving the vehicle, or hooked up.  12V outlet. Remember to bring your adaptors for charging your personal electronics such as cameras and phones. |  |  |
| Complementary Equipment   | Awning Bicycle rack (max. 60kg) Fixation childseat                                                                                                                                                                                                                                                                                                                                                                                                                              |  |  |