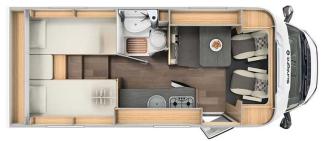

## **Profile Constance Compact Plus Germany**

Modèle standard

| Description     | A compact semi-integrated motorhome is easy to manoeuvre ideal for city trips and remote locations with two beds and four seats.  Please note – the shown motorhomes are only example vehicles of the different groups!           |
|-----------------|-----------------------------------------------------------------------------------------------------------------------------------------------------------------------------------------------------------------------------------|
| Characteristics | Constance Compact Plus Sleeps: 2 Engine: 2.3 I 88kW/120PS Diesel Manual transmission Power steering Brake booster Passage from the driver's cab to the living quarters  ? Virtual visit of the Constance Compact Plus model here. |
| Fuel            | Diesel Average consumption: 8 - 11 L/100 km                                                                                                                                                                                       |
| Dimensions      | Length: 6.65 m<br>Width: 2.14 m<br>Height: 2.87 m<br>Interior height: 1.95 m                                                                                                                                                      |

| Passengers                | 2                                                                                                                                                                                                                                                                                                                                                                                                                                                                               |  |  |
|---------------------------|---------------------------------------------------------------------------------------------------------------------------------------------------------------------------------------------------------------------------------------------------------------------------------------------------------------------------------------------------------------------------------------------------------------------------------------------------------------------------------|--|--|
| Reserve                   | Clean water tank : 116 L Grey water tank : 92 L Fuel tank : 90 L Gas bottle (propane): maximum 2 x 11 kg                                                                                                                                                                                                                                                                                                                                                                        |  |  |
| Beds                      | Rear beds: 200 cm x 70 cm and 195 cm x 80 cm                                                                                                                                                                                                                                                                                                                                                                                                                                    |  |  |
| Kitchen                   | Refrigerator 89 L<br>Freezer 11 L<br>3-burner stove                                                                                                                                                                                                                                                                                                                                                                                                                             |  |  |
| Shower/Toilet             | Shower Toilets Sink Hot and cold water                                                                                                                                                                                                                                                                                                                                                                                                                                          |  |  |
| Heating/Air Conditionning | Air conditionning in driving cab Heating by gas                                                                                                                                                                                                                                                                                                                                                                                                                                 |  |  |
| Energy                    | Propane Gas. Allows for use of the refrigerator, water heater, and heater, while not connected to an electrical hook-up.  Electrical Connection 230V (Hook-up)  Auxiliary Battery. Allows for use of lights while the vehicle is not hooked up. Batteries will last around 12 hours depending on use, and are recharged when driving the vehicle, or hooked up.  12V outlet. Remember to bring your adaptors for charging your personal electronics such as cameras and phones. |  |  |
| Complementary Equipment   | Awning Bicycle rack (max. 60kg) Fixation childseat                                                                                                                                                                                                                                                                                                                                                                                                                              |  |  |