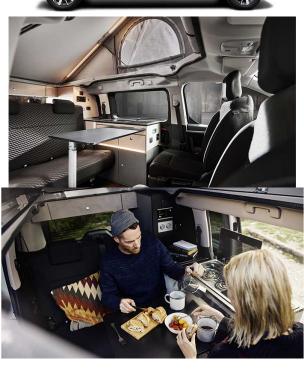

## **Van Constance Urban Standard Germany**

Modèle standard

| Description     | Flexible, compact and perfect for a short trip for four - No shower & WC.  Please note – the shown motorhomes are only example vehicles of the different groups! |
|-----------------|------------------------------------------------------------------------------------------------------------------------------------------------------------------|
| Characteristics | Constance Urban Standard Sleeps: 4 Engine:1.5 I 88kW/120PS Diesel Manual transmission Power steering Brake booster Passage cell to driver's cab                  |
| Fuel            | Diesel<br>Average consumption: 6 - 8 L / 100km                                                                                                                   |
| Dimensions      | Longueur : 4.95 m<br>Largeur : 2.10 m<br>Hauteur : 1.99 m<br>Hauteur intérieure : 1.30 m                                                                         |
| Passengers      | 4                                                                                                                                                                |

| Reserve                   | Clean water tank: 10 L Grey water tank: 10 L Fuel tank: 69 L Gas bottle (propane) : maximum 1 x 2.8 kg                                                                                                                                                                                                                                                                                                                                                                          |
|---------------------------|---------------------------------------------------------------------------------------------------------------------------------------------------------------------------------------------------------------------------------------------------------------------------------------------------------------------------------------------------------------------------------------------------------------------------------------------------------------------------------|
| Beds                      | Lit hauteur : 200 cm x 120 cm<br>Lit arrière : 199 cm x 114 cm                                                                                                                                                                                                                                                                                                                                                                                                                  |
| Kitchen                   | Fridge 22 L<br>2-burner stove                                                                                                                                                                                                                                                                                                                                                                                                                                                   |
| Shower/Toilet             | Sink Cold water supply only                                                                                                                                                                                                                                                                                                                                                                                                                                                     |
| Heating/Air Conditionning | Air conditioning in the driver's cab Gas heating                                                                                                                                                                                                                                                                                                                                                                                                                                |
| Energy                    | Propane Gas. Allows for use of the refrigerator, water heater, and heater, while not connected to an electrical hook-up.  Electrical Connection 230V (Hook-up)  Auxiliary Battery. Allows for use of lights while the vehicle is not hooked up. Batteries will last around 12 hours depending on use, and are recharged when driving the vehicle, or hooked up.  12V outlet. Remember to bring your adaptors for charging your personal electronics such as cameras and phones. |
| Complementary Equipment   | Awning Bicycle rack (max. 60kg) Fixation childseat                                                                                                                                                                                                                                                                                                                                                                                                                              |