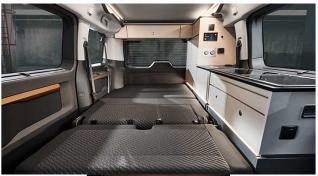

## **Van Constance Urban Standard Germany**

Modèle standard

| Description     | Flexible, compact and perfect for a short trip for four - No shower & WC.  Please note – the shown motorhomes are only example vehicles of the different groups! |
|-----------------|------------------------------------------------------------------------------------------------------------------------------------------------------------------|
| Characteristics | Constance Urban Standard Sleeps: 4 Engine:1.5 I 88kW/120PS Diesel Manual transmission Power steering Brake booster Passage cell to driver's cab                  |
| Fuel            | Diesel<br>Average consumption: 6 - 8 L / 100km                                                                                                                   |
| Dimensions      | Longueur : 4.95 m<br>Largeur : 2.10 m<br>Hauteur : 1.99 m<br>Hauteur intérieure : 1.30 m                                                                         |
| Passengers      | 4                                                                                                                                                                |

| Reserve                   | Clean water tank: 10 L Grey water tank: 10 L Fuel tank: 69 L Gas bottle (propane) : maximum 1 x 2.8 kg                                                                                                                                                                                                                                                                                                                                                                          |
|---------------------------|---------------------------------------------------------------------------------------------------------------------------------------------------------------------------------------------------------------------------------------------------------------------------------------------------------------------------------------------------------------------------------------------------------------------------------------------------------------------------------|
| Beds                      | Lit hauteur : 200 cm x 120 cm<br>Lit arrière : 199 cm x 114 cm                                                                                                                                                                                                                                                                                                                                                                                                                  |
| Kitchen                   | Fridge 22 L<br>2-burner stove                                                                                                                                                                                                                                                                                                                                                                                                                                                   |
| Shower/Toilet             | Sink Cold water supply only                                                                                                                                                                                                                                                                                                                                                                                                                                                     |
| Heating/Air Conditionning | Air conditioning in the driver's cab Gas heating                                                                                                                                                                                                                                                                                                                                                                                                                                |
| Energy                    | Propane Gas. Allows for use of the refrigerator, water heater, and heater, while not connected to an electrical hook-up.  Electrical Connection 230V (Hook-up)  Auxiliary Battery. Allows for use of lights while the vehicle is not hooked up. Batteries will last around 12 hours depending on use, and are recharged when driving the vehicle, or hooked up.  12V outlet. Remember to bring your adaptors for charging your personal electronics such as cameras and phones. |
| Complementary Equipment   | Awning Bicycle rack (max. 60kg) Fixation childseat                                                                                                                                                                                                                                                                                                                                                                                                                              |