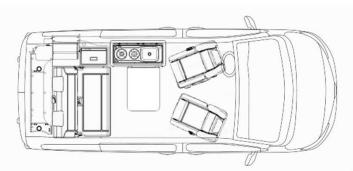

## **Van Constance Urban Standard Germany**

Modèle standard

| Description     | Flexible, compact and perfect for a short trip for four - No shower & WC.  Please note – the shown motorhomes are only example vehicles of the different groups! |
|-----------------|------------------------------------------------------------------------------------------------------------------------------------------------------------------|
| Characteristics | Constance Urban Standard Sleeps: 4 Engine:1.5 I 88kW/120PS Diesel Manual transmission Power steering Brake booster Passage cell to driver's cab                  |
| Fuel            | Diesel<br>Average consumption: 6 - 8 L / 100km                                                                                                                   |
| Dimensions      | Longueur : 4.95 m<br>Largeur : 2.10 m<br>Hauteur : 1.99 m<br>Hauteur intérieure : 1.30 m                                                                         |
| Passengers      | 4                                                                                                                                                                |

| Reserve                   | Clean water tank: 10 L Grey water tank: 10 L Fuel tank: 69 L Gas bottle (propane) : maximum 1 x 2.8 kg                                                                                                                                                                                                                                                                                                                                                                          |
|---------------------------|---------------------------------------------------------------------------------------------------------------------------------------------------------------------------------------------------------------------------------------------------------------------------------------------------------------------------------------------------------------------------------------------------------------------------------------------------------------------------------|
| Beds                      | Lit hauteur : 200 cm x 120 cm<br>Lit arrière : 199 cm x 114 cm                                                                                                                                                                                                                                                                                                                                                                                                                  |
| Kitchen                   | Fridge 22 L<br>2-burner stove                                                                                                                                                                                                                                                                                                                                                                                                                                                   |
| Shower/Toilet             | Sink Cold water supply only                                                                                                                                                                                                                                                                                                                                                                                                                                                     |
| Heating/Air Conditionning | Air conditioning in the driver's cab Gas heating                                                                                                                                                                                                                                                                                                                                                                                                                                |
| Energy                    | Propane Gas. Allows for use of the refrigerator, water heater, and heater, while not connected to an electrical hook-up.  Electrical Connection 230V (Hook-up)  Auxiliary Battery. Allows for use of lights while the vehicle is not hooked up. Batteries will last around 12 hours depending on use, and are recharged when driving the vehicle, or hooked up.  12V outlet. Remember to bring your adaptors for charging your personal electronics such as cameras and phones. |
| Complementary Equipment   | Awning Bicycle rack (max. 60kg) Fixation childseat                                                                                                                                                                                                                                                                                                                                                                                                                              |