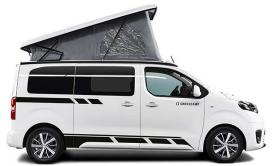

## **Van Constance Urban Standard Germany**

Modèle standard

| Description     | Flexible, compact and perfect for a short trip for four - No shower & WC.  Please note – the shown motorhomes are only example vehicles of the different groups! |
|-----------------|------------------------------------------------------------------------------------------------------------------------------------------------------------------|
| Characteristics | Constance Urban Standard Sleeps: 4 Engine:1.5 I 88kW/120PS Diesel Manual transmission Power steering Brake booster Passage cell to driver's cab                  |
| Fuel            | Diesel<br>Average consumption: 6 - 8 L / 100km                                                                                                                   |
| Dimensions      | Longueur : 4.95 m<br>Largeur : 2.10 m<br>Hauteur : 1.99 m<br>Hauteur intérieure : 1.30 m                                                                         |
| Passengers      | 4                                                                                                                                                                |