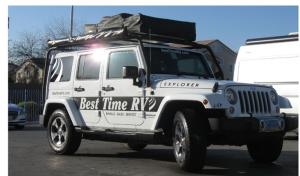

## 4wd Steffi Jeep Explorer United States

Modèle deluxe

| Description     | The perfect 4x4 to crisscross American roads and make the most of nature. With its tent on the roof you will live a magical experience and out of the commum.   |
|-----------------|-----------------------------------------------------------------------------------------------------------------------------------------------------------------|
|                 | All dimensions and capacities are approximate and may change without notice.                                                                                    |
| Characteristics | Steffi Jeep Explorer Sleeps: 2 (4 seatblets) Engine 3.6 L V6 Cyl, 285hp gasoline Chassis Jeep Wrangler 5 speed automatic transmission Cruise control ABS Awning |