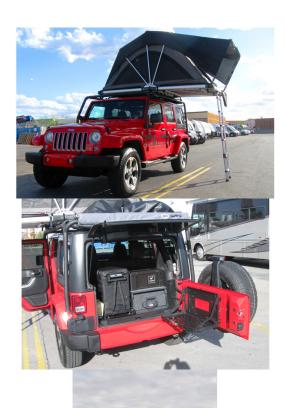

## 4wd Steffi Jeep Explorer United States

Modèle deluxe

| Description     | The perfect 4x4 to crisscross American roads and make the most of nature. With its tent on the roof you will live a magical experience and out of the commum.   |
|-----------------|-----------------------------------------------------------------------------------------------------------------------------------------------------------------|
|                 | All dimensions and capacities are approximate and may change without notice.                                                                                    |
| Characteristics | Steffi Jeep Explorer Sleeps: 2 (4 seatblets) Engine 3.6 L V6 Cyl, 285hp gasoline Chassis Jeep Wrangler 5 speed automatic transmission Cruise control ABS Awning |

4x4

| Fuel                      | Gasoline                                                                                                                                                                                                                                                                                                                                                                                                                           |
|---------------------------|------------------------------------------------------------------------------------------------------------------------------------------------------------------------------------------------------------------------------------------------------------------------------------------------------------------------------------------------------------------------------------------------------------------------------------|
| Dimensions                | Length: 4.83 m (15'10") Width: 2.13 m (7') Height tent down: 2.59 m (8'6")                                                                                                                                                                                                                                                                                                                                                         |
| Passengers                | 2 sleeps and 4 seatbelts                                                                                                                                                                                                                                                                                                                                                                                                           |
| Reserve                   | Fiel tank: 80 L (21 US gal) Fresh water tank: 37 L (10 US gal)                                                                                                                                                                                                                                                                                                                                                                     |
| Beds                      | Roof tent with matress 248 x 140 cm (98" x 55")                                                                                                                                                                                                                                                                                                                                                                                    |
| Kitchen                   | Sink (cold water only) Portable cooker 2 stoves Electric cooler                                                                                                                                                                                                                                                                                                                                                                    |
| Shower/Toilet             | without                                                                                                                                                                                                                                                                                                                                                                                                                            |
| Heating/Air Conditionning | Heating and air conditioning in the driver's cabin like in a car                                                                                                                                                                                                                                                                                                                                                                   |
| Energy                    | Electrical Connection 110V (Hook-up) Auxiliary Battery. Allows for use of lights, electric pomp and electric cooler while the vehicle is not hooked up to the 110V connection. Batteries will last around 12 hours depending on use, and are recharged when driving the vehicle, or hooked up the 110V connection.  12V outlet: Remember to bring your adaptors for charging your personal electronics such as cameras and phones. |
| Audio & Connexions        | Radio AM/FM AUX plug-in USB port Bluetooth                                                                                                                                                                                                                                                                                                                                                                                         |
| Complementary Equipment   | Awning Camping guides and Atlas First aid kit Fire extinguisher 15/30 amp adaptator                                                                                                                                                                                                                                                                                                                                                |
| Optional Equipment        | Camping table and chairs Dishes and cutlery Towels and sheets Toaster KOA Card Snow chains                                                                                                                                                                                                                                                                                                                                         |