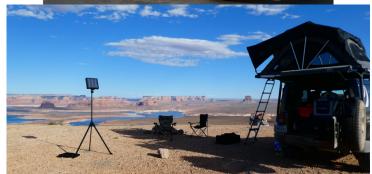

4x4

| Fuel                      | Gasoline                                                                                                                                                                                                                                                                                                                                                                                                                           |
|---------------------------|------------------------------------------------------------------------------------------------------------------------------------------------------------------------------------------------------------------------------------------------------------------------------------------------------------------------------------------------------------------------------------------------------------------------------------|
| Dimensions                | Length: 4.83 m (15'10") Width: 2.13 m (7') Height tent down: 2.59 m (8'6")                                                                                                                                                                                                                                                                                                                                                         |
| Passengers                | 2 sleeps and 4 seatbelts                                                                                                                                                                                                                                                                                                                                                                                                           |
| Reserve                   | Fiel tank: 80 L (21 US gal) Fresh water tank: 37 L (10 US gal)                                                                                                                                                                                                                                                                                                                                                                     |
| Beds                      | Roof tent with matress 248 x 140 cm (98" x 55")                                                                                                                                                                                                                                                                                                                                                                                    |
| Kitchen                   | Sink (cold water only) Portable cooker 2 stoves Electric cooler                                                                                                                                                                                                                                                                                                                                                                    |
| Shower/Toilet             | without                                                                                                                                                                                                                                                                                                                                                                                                                            |
| Heating/Air Conditionning | Heating and air conditioning in the driver's cabin like in a car                                                                                                                                                                                                                                                                                                                                                                   |
| Energy                    | Electrical Connection 110V (Hook-up) Auxiliary Battery. Allows for use of lights, electric pomp and electric cooler while the vehicle is not hooked up to the 110V connection. Batteries will last around 12 hours depending on use, and are recharged when driving the vehicle, or hooked up the 110V connection.  12V outlet: Remember to bring your adaptors for charging your personal electronics such as cameras and phones. |
| Audio & Connexions        | Radio AM/FM AUX plug-in USB port Bluetooth                                                                                                                                                                                                                                                                                                                                                                                         |
| Complementary Equipment   | Awning Camping guides and Atlas First aid kit Fire extinguisher 15/30 amp adaptator                                                                                                                                                                                                                                                                                                                                                |
| Optional Equipment        | Camping table and chairs Dishes and cutlery Towels and sheets Toaster KOA Card Snow chains                                                                                                                                                                                                                                                                                                                                         |