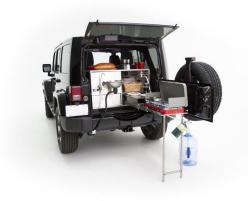

4x4

| Fuel                      | Gasoline                                                                                                                                                                                                                                                                                                                                                                                                                           |
|---------------------------|------------------------------------------------------------------------------------------------------------------------------------------------------------------------------------------------------------------------------------------------------------------------------------------------------------------------------------------------------------------------------------------------------------------------------------|
| Dimensions                | Length: 4.83 m (15'10") Width: 2.13 m (7') Height tent down: 2.59 m (8'6")                                                                                                                                                                                                                                                                                                                                                         |
| Passengers                | 2 sleeps and 4 seatbelts                                                                                                                                                                                                                                                                                                                                                                                                           |
| Reserve                   | Fiel tank: 80 L (21 US gal) Fresh water tank: 37 L (10 US gal)                                                                                                                                                                                                                                                                                                                                                                     |
| Beds                      | Roof tent with matress 248 x 140 cm (98" x 55")                                                                                                                                                                                                                                                                                                                                                                                    |
| Kitchen                   | Sink (cold water only) Portable cooker 2 stoves Electric cooler                                                                                                                                                                                                                                                                                                                                                                    |
| Shower/Toilet             | without                                                                                                                                                                                                                                                                                                                                                                                                                            |
| Heating/Air Conditionning | Heating and air conditioning in the driver's cabin like in a car                                                                                                                                                                                                                                                                                                                                                                   |
| Energy                    | Electrical Connection 110V (Hook-up) Auxiliary Battery. Allows for use of lights, electric pomp and electric cooler while the vehicle is not hooked up to the 110V connection. Batteries will last around 12 hours depending on use, and are recharged when driving the vehicle, or hooked up the 110V connection.  12V outlet: Remember to bring your adaptors for charging your personal electronics such as cameras and phones. |
| Audio & Connexions        | Radio AM/FM AUX plug-in USB port Bluetooth                                                                                                                                                                                                                                                                                                                                                                                         |
| Complementary Equipment   | Awning Camping guides and Atlas First aid kit Fire extinguisher 15/30 amp adaptator                                                                                                                                                                                                                                                                                                                                                |
| Optional Equipment        | Camping table and chairs Dishes and cutlery Towels and sheets Toaster KOA Card Snow chains                                                                                                                                                                                                                                                                                                                                         |