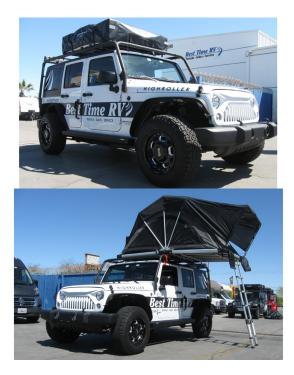

## 4wd Steffi Jeep HighRoller United States

Modèle deluxe

| Description               | A luxury 4WD that will be a great partner on all roads. Its tent on the roof<br>ensures you a unique experience in total contact with nature.<br>All dimensions and capacities are approximate and may change without                                     |
|---------------------------|-----------------------------------------------------------------------------------------------------------------------------------------------------------------------------------------------------------------------------------------------------------|
| Characteristics           | notice.   Steffi Jeep HighRoller   Sleeps : 2 (4 seatblets)   Engine 3.6 L V6 Cyl, 285hp gasoline   Chassis Jeep Wrangler 4 doors   5 speed automatic transmission   Power steering   Cruise control   ABS   Awning   Backup camera   4x4   Leather seats |
| Fuel                      | Gasoline                                                                                                                                                                                                                                                  |
| Dimensions                | Length: 4.83 m (15'10")<br>Width: 2.13 m (7')<br>Height tent down: 2.59 m (8'6")                                                                                                                                                                          |
| Passengers                | 2 sleeps and 4 seatbelts                                                                                                                                                                                                                                  |
| Reserve                   | Fiel tank: 80 L (21 US gal)<br>Fresh water tank: 37 L (10 US gal)                                                                                                                                                                                         |
| Beds                      | Roof tent with matress 248 x 140 cm (98" x 55")                                                                                                                                                                                                           |
| Kitchen                   | Sink (cold water only)<br>Portable cooker 2 stoves<br>Electric cooler                                                                                                                                                                                     |
| Shower/Toilet             | without                                                                                                                                                                                                                                                   |
| Heating/Air Conditionning | Heating and air conditioning in the driver's cabin like in a car                                                                                                                                                                                          |

| Energy                  | Electrical Connection 110V (Hook-up)<br>Auxiliary Battery. Allows for use of lights , electric pomp and electric<br>cooler while the vehicle is not hooked up to the 110V connection. Batteries<br>will last around 12 hours depending on use, and are recharged when<br>driving the vehicle, or hooked up the 110V connection.<br>12V outlet: Remember to bring your adaptors for charging your personal<br>electronics such as cameras and phones. |
|-------------------------|------------------------------------------------------------------------------------------------------------------------------------------------------------------------------------------------------------------------------------------------------------------------------------------------------------------------------------------------------------------------------------------------------------------------------------------------------|
| Audio & Connexions      | Radio AM/FM<br>AUX plug-in<br>USB port<br>Bluetooth                                                                                                                                                                                                                                                                                                                                                                                                  |
| Complementary Equipment | Awning<br>Backup camera<br>Smoke detector<br>Camping guides and Atlas<br>First aid kit<br>Fire extinguisher<br>15/30 amp adaptator                                                                                                                                                                                                                                                                                                                   |
| Optional Equipment      | Camping table and chairs<br>Dishes and cutlery<br>Towels and sheets<br>Toaster<br>KOA Card<br>Snow chains                                                                                                                                                                                                                                                                                                                                            |