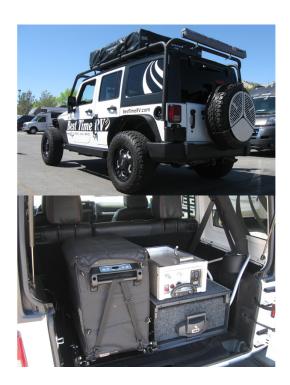

## 4wd Steffi Jeep HighRoller United States

Modèle deluxe

| Description               | A luxury 4WD that will be a great partner on all roads. Its tent on the roof<br>ensures you a unique experience in total contact with nature.<br>All dimensions and capacities are approximate and may change without                                     |
|---------------------------|-----------------------------------------------------------------------------------------------------------------------------------------------------------------------------------------------------------------------------------------------------------|
| Characteristics           | notice.   Steffi Jeep HighRoller   Sleeps : 2 (4 seatblets)   Engine 3.6 L V6 Cyl, 285hp gasoline   Chassis Jeep Wrangler 4 doors   5 speed automatic transmission   Power steering   Cruise control   ABS   Awning   Backup camera   4x4   Leather seats |
| Fuel                      | Gasoline                                                                                                                                                                                                                                                  |
| Dimensions                | Length: 4.83 m (15'10")<br>Width: 2.13 m (7')<br>Height tent down: 2.59 m (8'6")                                                                                                                                                                          |
| Passengers                | 2 sleeps and 4 seatbelts                                                                                                                                                                                                                                  |
| Reserve                   | Fiel tank: 80 L (21 US gal)<br>Fresh water tank: 37 L (10 US gal)                                                                                                                                                                                         |
| Beds                      | Roof tent with matress 248 x 140 cm (98" x 55")                                                                                                                                                                                                           |
| Kitchen                   | Sink (cold water only)<br>Portable cooker 2 stoves<br>Electric cooler                                                                                                                                                                                     |
| Shower/Toilet             | without                                                                                                                                                                                                                                                   |
| Heating/Air Conditionning | Heating and air conditioning in the driver's cabin like in a car                                                                                                                                                                                          |

| Energy                  | Electrical Connection 110V (Hook-up)<br>Auxiliary Battery. Allows for use of lights , electric pomp and electric<br>cooler while the vehicle is not hooked up to the 110V connection. Batteries<br>will last around 12 hours depending on use, and are recharged when<br>driving the vehicle, or hooked up the 110V connection.<br>12V outlet: Remember to bring your adaptors for charging your personal<br>electronics such as cameras and phones. |
|-------------------------|------------------------------------------------------------------------------------------------------------------------------------------------------------------------------------------------------------------------------------------------------------------------------------------------------------------------------------------------------------------------------------------------------------------------------------------------------|
| Audio & Connexions      | Radio AM/FM<br>AUX plug-in<br>USB port<br>Bluetooth                                                                                                                                                                                                                                                                                                                                                                                                  |
| Complementary Equipment | Awning<br>Backup camera<br>Smoke detector<br>Camping guides and Atlas<br>First aid kit<br>Fire extinguisher<br>15/30 amp adaptator                                                                                                                                                                                                                                                                                                                   |
| Optional Equipment      | Camping table and chairs<br>Dishes and cutlery<br>Towels and sheets<br>Toaster<br>KOA Card<br>Snow chains                                                                                                                                                                                                                                                                                                                                            |