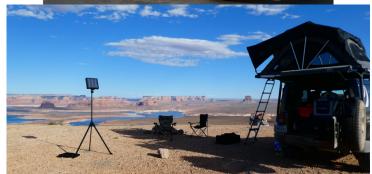

Awning 4x4

| Fuel                      | Gasoline                                                                                                                                                                                                                                                                                                                                                                                                                           |
|---------------------------|------------------------------------------------------------------------------------------------------------------------------------------------------------------------------------------------------------------------------------------------------------------------------------------------------------------------------------------------------------------------------------------------------------------------------------|
| Dimensions                | Length: 4.83 m (15'10") Width: 2.13 m (7') Height tent down: 2.59 m (8'6")                                                                                                                                                                                                                                                                                                                                                         |
| Passengers                | 2 sleeps and 4 seatbelts                                                                                                                                                                                                                                                                                                                                                                                                           |
| Reserve                   | Fiel tank: 80 L (21 US gal) Fresh water tank: 37 L (10 US gal)                                                                                                                                                                                                                                                                                                                                                                     |
| Beds                      | Roof tent with matress 248 x 140 cm (98" x 55")                                                                                                                                                                                                                                                                                                                                                                                    |
| Kitchen                   | Sink (cold water only) Portable cooker 2 stoves Electric cooler                                                                                                                                                                                                                                                                                                                                                                    |
| Shower/Toilet             | without                                                                                                                                                                                                                                                                                                                                                                                                                            |
| Heating/Air Conditionning | Heating and air conditioning in the driver's cabin like in a car                                                                                                                                                                                                                                                                                                                                                                   |
| Energy                    | Electrical Connection 110V (Hook-up) Auxiliary Battery. Allows for use of lights, electric pomp and electric cooler while the vehicle is not hooked up to the 110V connection. Batteries will last around 12 hours depending on use, and are recharged when driving the vehicle, or hooked up the 110V connection.  12V outlet: Remember to bring your adaptors for charging your personal electronics such as cameras and phones. |
| Audio & Connexions        | Radio AM/FM AUX plug-in USB port Bluetooth                                                                                                                                                                                                                                                                                                                                                                                         |
| Complementary Equipment   | Awning Camping guides and Atlas First aid kit Fire extinguisher 15/30 amp adaptator                                                                                                                                                                                                                                                                                                                                                |
| Optional Equipment        | Camping table and chairs Dishes and cutlery Towels and sheets Toaster KOA Card Snow chains                                                                                                                                                                                                                                                                                                                                         |