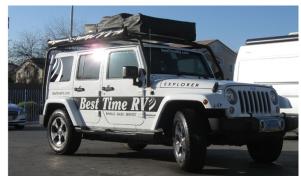

## 4wd Great Bear Jeep Explorer Canada

Modèle

| Description     | The perfect 4x4 to crisscross Canadian roads and make the most of nature. With its tent on the roof you will live a magical experience and out of the commum. |
|-----------------|---------------------------------------------------------------------------------------------------------------------------------------------------------------|
|                 | All dimensions and capacities are approximate and may change without notice.                                                                                  |
|                 | Great Bear Jeep Explorer Sleeps: 2 (4 seatblets) Engine 3.6 L V6 Cyl, 285hp gasoline Chassis Jeep Wrangler                                                    |
| Characteristics | 5 speed automatic transmission Cruise control ABS                                                                                                             |