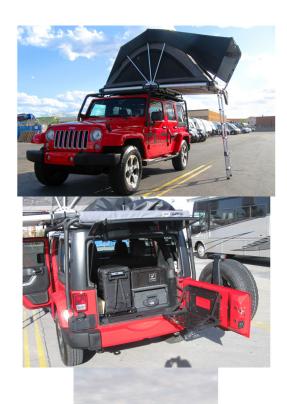

## 4wd Great Bear Jeep Explorer Canada

Modèle

| Description     | The perfect 4x4 to crisscross Canadian roads and make the most of nature. With its tent on the roof you will live a magical experience and out of the commum. |
|-----------------|---------------------------------------------------------------------------------------------------------------------------------------------------------------|
|                 | All dimensions and capacities are approximate and may change without notice.                                                                                  |
|                 | Great Bear Jeep Explorer Sleeps: 2 (4 seatblets) Engine 3.6 L V6 Cyl, 285hp gasoline Chassis Jeep Wrangler                                                    |
| Characteristics | 5 speed automatic transmission Cruise control ABS                                                                                                             |

Awning 4x4

| Fuel                      | Gasoline                                                                                                                                                                                                                                                                                                                                                                                                                           |
|---------------------------|------------------------------------------------------------------------------------------------------------------------------------------------------------------------------------------------------------------------------------------------------------------------------------------------------------------------------------------------------------------------------------------------------------------------------------|
| Dimensions                | Length: 4.83 m (15'10") Width: 2.13 m (7') Height tent down: 2.59 m (8'6")                                                                                                                                                                                                                                                                                                                                                         |
| Passengers                | 2 sleeps and 4 seatbelts                                                                                                                                                                                                                                                                                                                                                                                                           |
| Reserve                   | Fiel tank: 80 L (21 US gal) Fresh water tank: 37 L (10 US gal)                                                                                                                                                                                                                                                                                                                                                                     |
| Beds                      | Roof tent with matress 248 x 140 cm (98" x 55")                                                                                                                                                                                                                                                                                                                                                                                    |
| Kitchen                   | Sink (cold water only) Portable cooker 2 stoves Electric cooler                                                                                                                                                                                                                                                                                                                                                                    |
| Shower/Toilet             | without                                                                                                                                                                                                                                                                                                                                                                                                                            |
| Heating/Air Conditionning | Heating and air conditioning in the driver's cabin like in a car                                                                                                                                                                                                                                                                                                                                                                   |
| Energy                    | Electrical Connection 110V (Hook-up) Auxiliary Battery. Allows for use of lights, electric pomp and electric cooler while the vehicle is not hooked up to the 110V connection. Batteries will last around 12 hours depending on use, and are recharged when driving the vehicle, or hooked up the 110V connection.  12V outlet: Remember to bring your adaptors for charging your personal electronics such as cameras and phones. |
| Audio & Connexions        | Radio AM/FM AUX plug-in USB port Bluetooth                                                                                                                                                                                                                                                                                                                                                                                         |
| Complementary Equipment   | Awning Camping guides and Atlas First aid kit Fire extinguisher 15/30 amp adaptator                                                                                                                                                                                                                                                                                                                                                |
| Optional Equipment        | Camping table and chairs Dishes and cutlery Towels and sheets Toaster KOA Card Snow chains                                                                                                                                                                                                                                                                                                                                         |