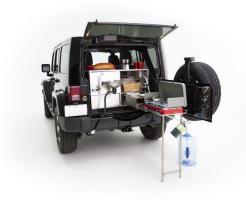

Awning 4x4

| Fuel                      | Gasoline                                                                                                                                                                                                                                                                                                                                                                                                                           |
|---------------------------|------------------------------------------------------------------------------------------------------------------------------------------------------------------------------------------------------------------------------------------------------------------------------------------------------------------------------------------------------------------------------------------------------------------------------------|
| Dimensions                | Length: 4.83 m (15'10") Width: 2.13 m (7') Height tent down: 2.59 m (8'6")                                                                                                                                                                                                                                                                                                                                                         |
| Passengers                | 2 sleeps and 4 seatbelts                                                                                                                                                                                                                                                                                                                                                                                                           |
| Reserve                   | Fiel tank: 80 L (21 US gal) Fresh water tank: 37 L (10 US gal)                                                                                                                                                                                                                                                                                                                                                                     |
| Beds                      | Roof tent with matress 248 x 140 cm (98" x 55")                                                                                                                                                                                                                                                                                                                                                                                    |
| Kitchen                   | Sink (cold water only) Portable cooker 2 stoves Electric cooler                                                                                                                                                                                                                                                                                                                                                                    |
| Shower/Toilet             | without                                                                                                                                                                                                                                                                                                                                                                                                                            |
| Heating/Air Conditionning | Heating and air conditioning in the driver's cabin like in a car                                                                                                                                                                                                                                                                                                                                                                   |
| Energy                    | Electrical Connection 110V (Hook-up) Auxiliary Battery. Allows for use of lights, electric pomp and electric cooler while the vehicle is not hooked up to the 110V connection. Batteries will last around 12 hours depending on use, and are recharged when driving the vehicle, or hooked up the 110V connection.  12V outlet: Remember to bring your adaptors for charging your personal electronics such as cameras and phones. |
| Audio & Connexions        | Radio AM/FM AUX plug-in USB port Bluetooth                                                                                                                                                                                                                                                                                                                                                                                         |
| Complementary Equipment   | Awning Camping guides and Atlas First aid kit Fire extinguisher 15/30 amp adaptator                                                                                                                                                                                                                                                                                                                                                |
| Optional Equipment        | Camping table and chairs Dishes and cutlery Towels and sheets Toaster KOA Card Snow chains                                                                                                                                                                                                                                                                                                                                         |