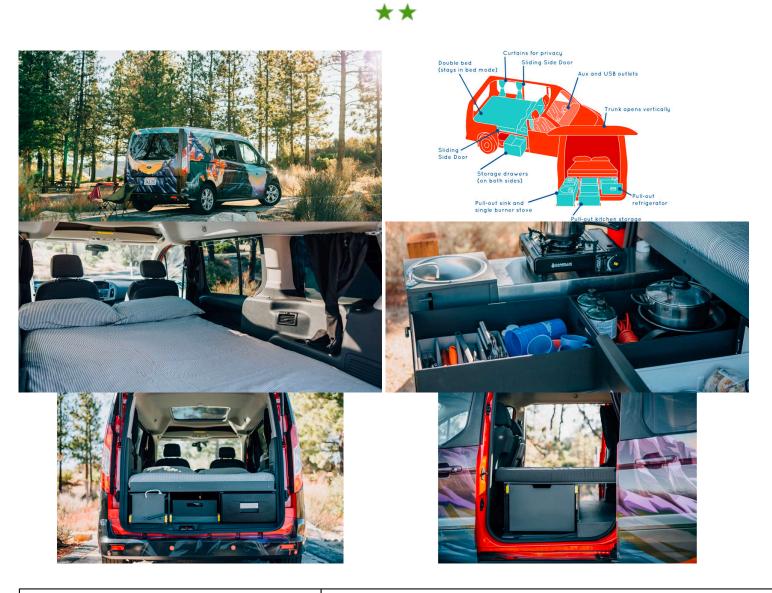

## Van Freedom Santa Cruz United States

Modèle budget

| Description | The Freedom range continues to grow with the Santa Cruz with the Santa Cruz a two-person van fully equipped.                                                                                                                                                                                             |
|-------------|----------------------------------------------------------------------------------------------------------------------------------------------------------------------------------------------------------------------------------------------------------------------------------------------------------|
|             | The Freedon Santa Cruz is perfect for solo road trippers or couples. this vehicle is a perfect of association of comfort and liberty. Get ready to zip around town, navigate tight turns, and get off the beaten track – without sacrificing any comforts or functionality. Available from May 1st, 2019 |

| Characteristics | <ul> <li>Freedom Big Sur Ford Transit Connect; Sleeps: 2; 2016 year model vehicle, 2019 interior furnishings ; Engine: 2.5L V4 Cylinre, unleaded gasoline; Power Steering; Automatic Transmission; Cruise Control; ABS; AC; Approx consumption:8.7L/100km; Radio/CD; 110V Electrical Hook-up; Camping ground adaptater; Multy-plug surge protector;Electric space heater; Heating and air conditioning from the driver's cabin</li> <li>Optional Equipment: GPS; Solar Shower; Bike rack; Child seat; Picnic table; Audio jack cable; USB charger; Snow chains 2 person tent; Sunshade awning; Ice scraper</li> </ul> |
|-----------------|-----------------------------------------------------------------------------------------------------------------------------------------------------------------------------------------------------------------------------------------------------------------------------------------------------------------------------------------------------------------------------------------------------------------------------------------------------------------------------------------------------------------------------------------------------------------------------------------------------------------------|
|                 | <b>Dimensions:</b> Length: 4.4 m (19'8"); Width: 1.85 m (6'8"); Height: 1.83 m (6'8"); Fuel tank capacity: 60 Litres (16 Gallons); Fresh water tank: 13L (3.5 Gallons); Waste water tank: 13 Litres (3.5 Gallons)                                                                                                                                                                                                                                                                                                                                                                                                     |
|                 | Beds: Double bed : 47" x 79" (119.38 cm x 201.93 cm)                                                                                                                                                                                                                                                                                                                                                                                                                                                                                                                                                                  |
|                 | Bathroom and Kitchen: Fridge on dual battery; 1 bruner propane stove; Sink ; 2 propane bottles, camping chair                                                                                                                                                                                                                                                                                                                                                                                                                                                                                                         |