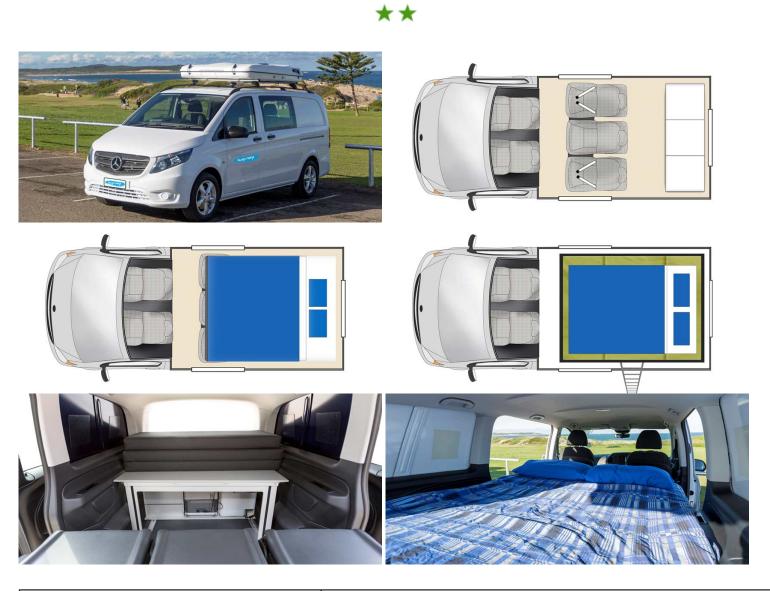

## Van Cheapa Vivid Australia

Modèle budget

| Description     | Economic and light, this campervan is perfect for a small family of four without the need of a shower or toilet.                                                                                                                                         |
|-----------------|----------------------------------------------------------------------------------------------------------------------------------------------------------------------------------------------------------------------------------------------------------|
|                 | Several models may be proposed for the Cheapa Vivid, so the dimensions and arrangements may vary.                                                                                                                                                        |
| Characteristics | Cheapa Vivid<br>Sleeps: 4 (4 seatbelts)<br>Please note that children under the age of 6 months cannot travel in<br>this vehicle.<br>Engine Diesel 2.4L<br>Automatic transmission<br>Power steering<br>ABS & Airbags<br>Vehicle between 3 and 6 years old |
| Fuel            | Diesel<br>Average consumption : 10 L/100 km                                                                                                                                                                                                              |

| Dimensions                | Length: 5.10 m (16'8")<br>Width: 2.20 m (7'2")<br>Height (rooftop closed): 2.30 m (7'6")<br>Interior height: 1.30 m (4'3")<br>Roof tent: 0.95 m (3'1")                             |
|---------------------------|------------------------------------------------------------------------------------------------------------------------------------------------------------------------------------|
| Passengers                | 4 sleeps and 4 seatbelts (4 adults maximum)                                                                                                                                        |
| Reserve                   | Fuel tank: 70L (18.5 US gal)<br>Fresh water tank: 16L (4.2 US gal)<br>No grey water tank<br>Gas bottle: propane                                                                    |
| Beds                      | Double bed: 200 cm x 140 cm (78" x 55")<br>Double bed rooftop: 190 cm x 140 cm (74" x 55") (max 250 kg)                                                                            |
| Kitchen                   | Sink (cold water only)<br>Cooker 1 stove portable (from April 1st 2020: 2 stoves)<br>Fridge 35 L (9.2 US gal)<br>Dishes and cutlery<br>Gas bottle: propane                         |
| Shower/Toilet             | without                                                                                                                                                                            |
| Heating/Air Conditionning | Heating and air conditioning only in driver's cabin                                                                                                                                |
| Energy                    | Auxiliary Battery12V. Allows for use of lights and fridge. Batteries will last around 12 hours depending on use, and are recharged when driving the vehicle.<br>Gas propane bottle |
| Audio & Connexions        | Radio/CD                                                                                                                                                                           |
| Complementary Equipment   | Fire extinguisher<br>Anchor points for two baby seats or booster seats                                                                                                             |
| Optional Equipment        | Camping chairs and table<br>Baby seats, booster seats                                                                                                                              |